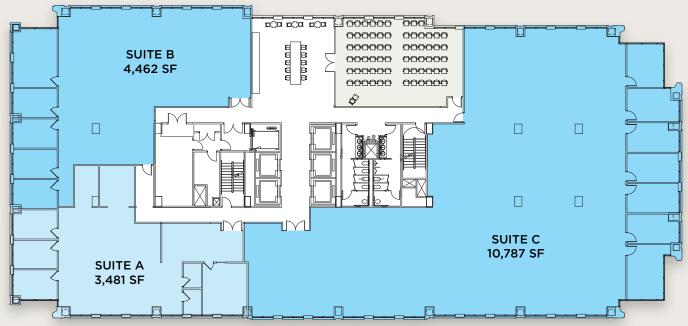

Future LOBBY LOOK COMING THIS YEAR

# Fuel YOUR WORKDAY

0

**1st Floor** 



WE AND AND AND





4100 N. FAIRFAX DRIVE

## COLLABORATION Ignites

No state of the

**FUTURE CONFERENCE CENTER + LOUNGE COMING THIS YEAR** 

## Suite 210 5,861 SF

CURRENT AS-BUILT

FUTURE SPEC SUITE (SUITE 210)



## 3rd Floor 20,679 SF (Divisible)





# **3rd Floor**



**2nd Floor AVAILABILITY** 



### TOWN HALL

#### TOWN HALL CONFIGURATIONS

#### SEATS 30 PEOPLE

SEATS 50 PEOPLE

# **5th Floor**

Suite 550 9,657 SF

SHELL CONDITION



HYPOTHETICAL PLAN (SUITE 500)



8th Floor



## 6th Floor AVAILABILITY

Suite 600 22,546 SF



Suites 800, 830 12,056 SF

S



#### SUITE 800 7,598 SF

4,458 SF

## **9th Floor AVAILABILITY**

### 9th Floor 7,863 SF



## 11th Floor\* 21,902 SF (Available 3/1/2025)



10th Floor\* 21,907 SF (Available 3/1/2025)



\*87,695 SF CONTIGUOUS



## **11th Floor AVAILABILITY**

\*87,695 SF CONTIGUOUS

\*87,695 SF CONTIGUOUS

**AVAILABILITY** 

**12th Floor** 

## 12th Floor\* 21,903 SF (Available 3/1/2025)

13th Floor\* 21,983 SF (Available 3/1/2025)





# 13th Floor

\*87,695 SF CONTIGUOUS

## **A Foca