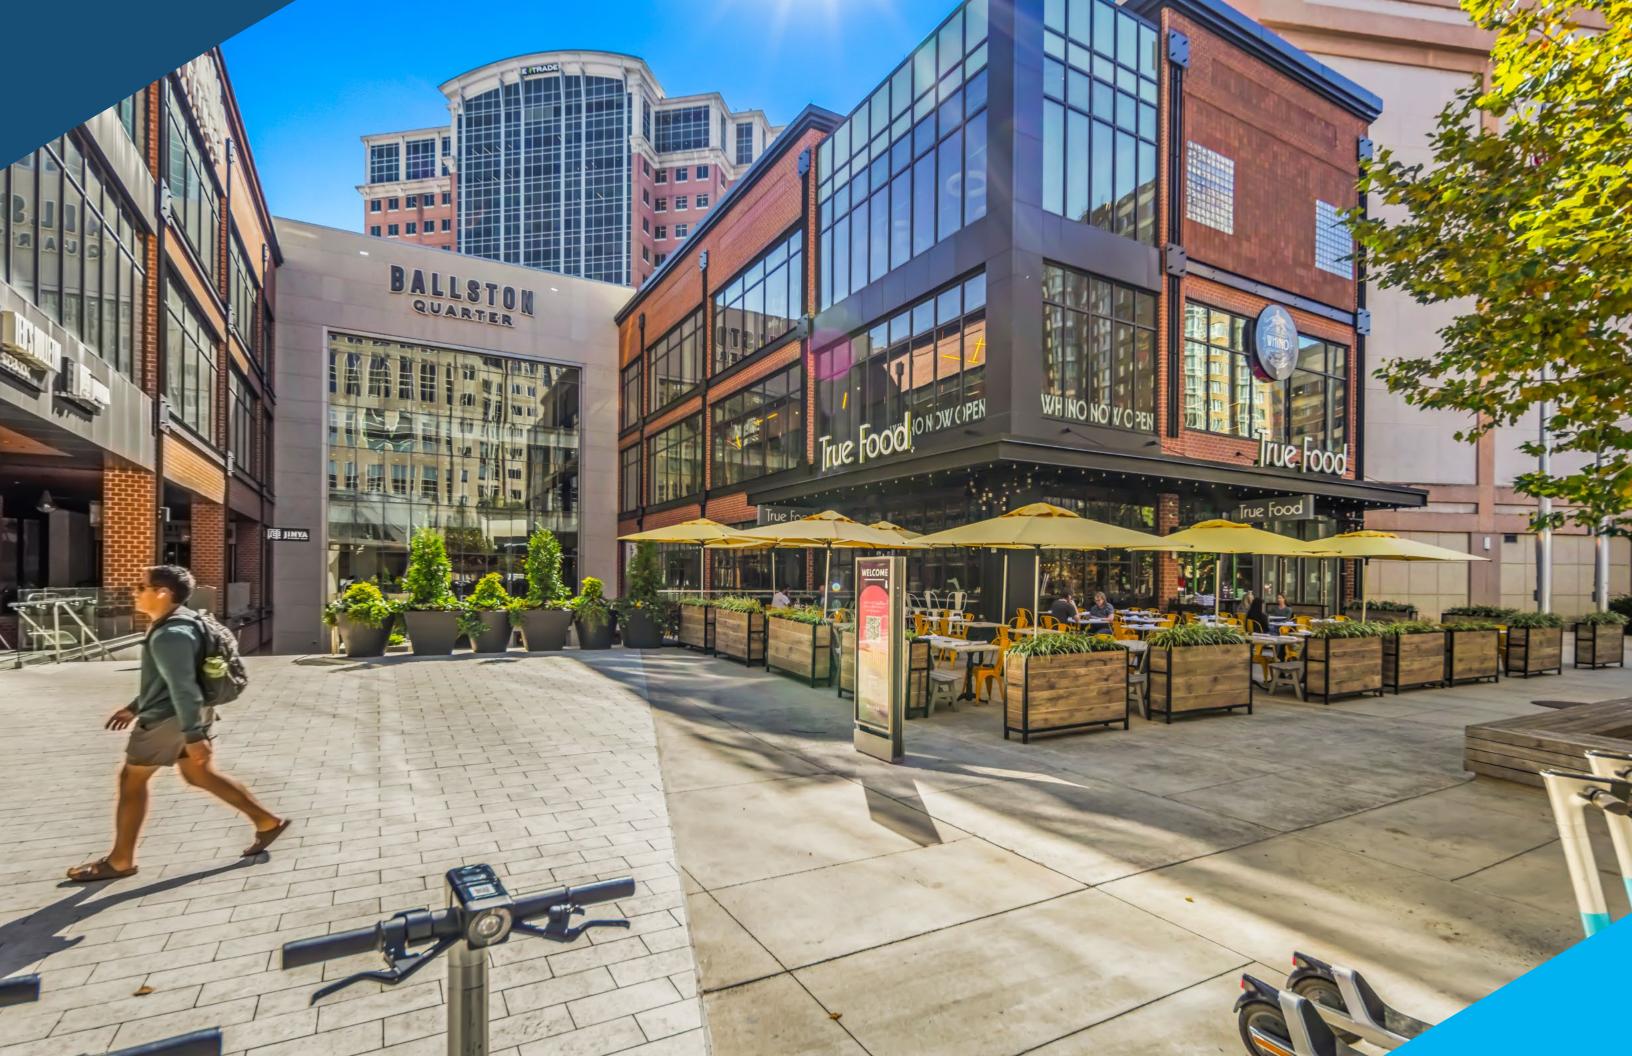

## **A Focal Point ON NORTH FAIRFAX**

### RESTAURANTS

- 1. Big Buns Damn Good Burgers
- 2. Bollywood Bistro Express
- 3. Bronson Bierhall
- 4. Bruegger's Bagels
- 5. CAVA
- 6. CVS
- 7. El Rey
- 8. Hot Lola's
- 9. IHOP
- 10. LEBTAV
- 11. P.F. Chang's
- 12. Poppyseed Rye
- 13. Punch Bowl Social
- 14. Rus Uz
- 15. Rustico
- 16. Shake Shack
- 17. Starbucks
- 18. Superette
- 19. Sweetgreen
- 20. Taco Bamba
- 21. Ted's Bulletin
- 22. The Salt Line
- 23. True Food Kitchen
- 24. Union Kitchen
- 25. Urban Tandoor