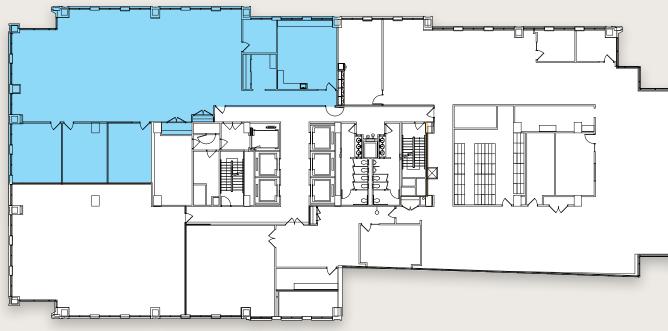

Future LOBBY LOOK COMING THIS YEAR

# Fuel YOUR WORKDAY

0

**1st Floor** 



WE AND AND AND





4100 N. FAIRFAX DRIVE

## COLLABORATION Ignites

No state of the

**FUTURE CONFERENCE CENTER + LOUNGE COMING THIS YEAR** 

## Suite 210 5,861 SF

CURRENT AS-BUILT

FUTURE SPEC SUITE (SUITE 210)



## 3rd Floor 20,679 SF (Divisible)





# **3rd Floor**



**2nd Floor AVAILABILITY** 



### TOWN HALL

#### TOWN HALL CONFIGURATIONS

#### SEATS 30 PEOPLE

SEATS 50 PEOPLE

# **5th Floor**

Suite 550 9,657 SF

SHELL CONDITION



HYPOTHETICAL PLAN (SUITE 500)



8th Floor



## 6th Floor AVAILABILITY

Suite 600 22,546 SF



Suites 800, 830 12,056 SF

S



#### SUITE 800 7,598 SF

4,458 SF

## **9th Floor AVAILABILITY**

### 9th Floor 7,863 SF



## 11th Floor\* 21,902 SF (Available 3/1/2025)



10th Floor\* 21,907 SF (Available 3/1/2025)



\*87,695 SF CONTIGUOUS



## **11th Floor AVAILABILITY**

\*87,695 SF CONTIGUOUS

\*87,695 SF CONTIGUOUS

**AVAILABILITY** 

**12th Floor** 

## 12th Floor\* 21,903 SF (Available 3/1/2025)

13th Floor\* 21,983 SF (Available 3/1/2025)





# 13th Floor

\*87,695 SF CONTIGUOUS

## **A Focal Point ON NORTH FAIR