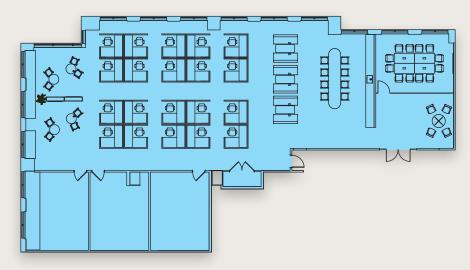

Future LOBBY LOOK COMING THIS YEAR

# Fuel YOUR WORKDAY

0

**1st Floor** 



WE AND AND AND





4100 N. FAIRFAX DRIVE

## COLLABORATION Ignites

No state of the

**FUTURE CONFERENCE CENTER + LOUNGE COMING THIS YEAR** 

## Suite 210 5,861 SF

CURRENT AS-BUILT

FUTURE SPEC SUITE (SUITE 210)



## 3rd Floor 20,679 SF (Divisible)





# **3rd Floor**



**2nd Floor AVAILABILITY** 



### TOWN HALL

#### TOWN HALL CONFIGURATIONS

#### SEATS 30 PEOPLE

SEATS 50 PEOPLE

# **5th Floor**

Suite 550 9,657 SF

SHELL CONDITION



HYPOTHETICAL PLAN (SUITE 500)



8th Floor



## 6th Floor AVAILABILITY

Suite 600 22,546 SF



Suites 800, 830 12,056 SF

S



#### SUITE 800 7,598 SF

4,458 SF

## **9th Floor AVAILABILITY**

### 9th Floor 7,863 SF



## 11th Floor\* 21,902 SF (Available 3/1/2025)



10th Floor\* 21,907 SF (Available 3/1/2025)



\*87,695 SF CONTIGUOUS



## **11th Floor AVAILABILITY**

\*87,695 SF CONTIGUOUS

\*87,695 SF CONTIGUOUS

**AVAILABILITY** 

**12th Floor** 

## 12th Floor\* 21,903 SF (Available 3/1/2025)

13th Floor\* 21,983 SF (Available 3/1/2025)





# 13th Floo