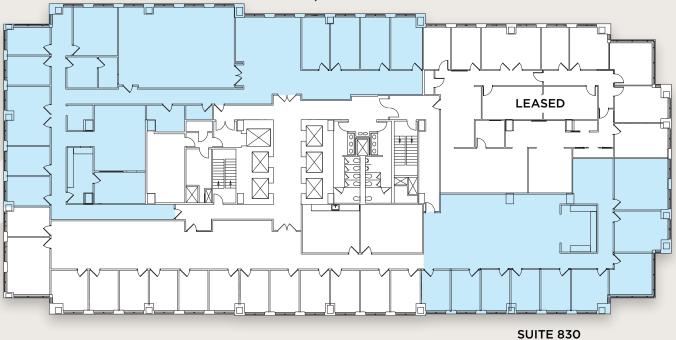

## 6th Floor AVAILABILITY

Suite 600 22,546 SF

Suites 800, 830 12,056 SF

S

#### SUITE 800 7,598 SF

4,458 SF