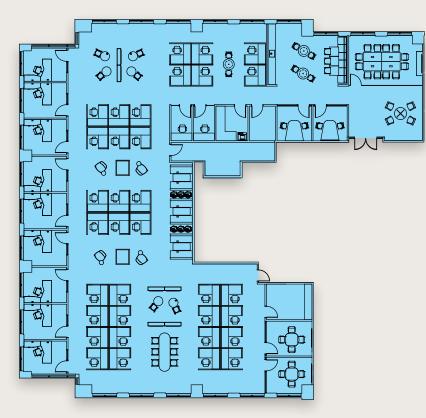

### TOWN HALL

#### TOWN HALL CONFIGURATIONS

#### SEATS 30 PEOPLE

SEATS 50 PEOPLE