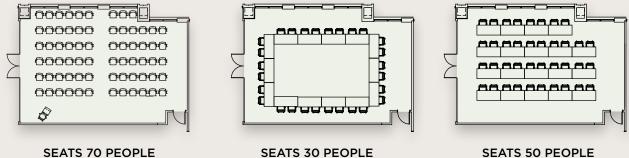

### TOWN HALL

#### TOWN HALL CONFIGURATIONS

#### SEATS 30 PEOPLE

SEATS 50 PEOPLE