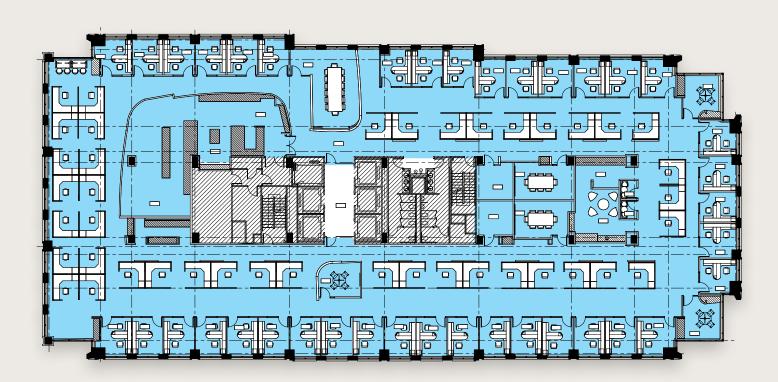

## 12th Floor\* 21,903 SF (Available 3/1/2025)

13th Floor\* 21,983 SF (Available 3/1/2025)

# 13th Floor

\*87,695 SF CONTIGUOUS