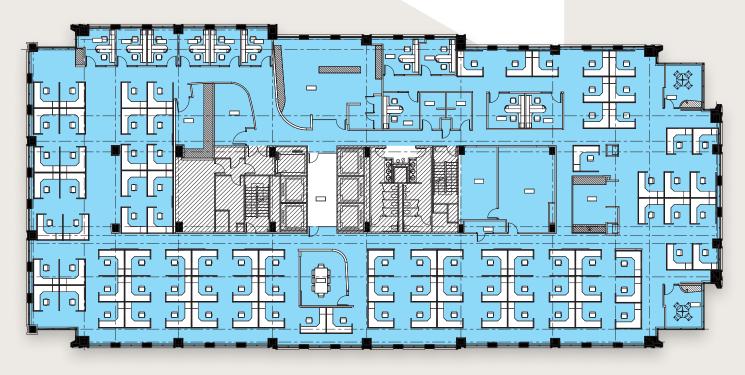

## 11th Floor\* 21,902 SF (Available 3/1/2025)

10th Floor\* 21,907 SF (Available 3/1/2025)

\*87,695 SF CONTIGUOUS

## **11th Floor AVAILABILITY**

\*87,695 SF CONTIGUOUS

\*87,695 SF CONTIGUOUS

**AVAILABILITY** 

**12th Floor** 