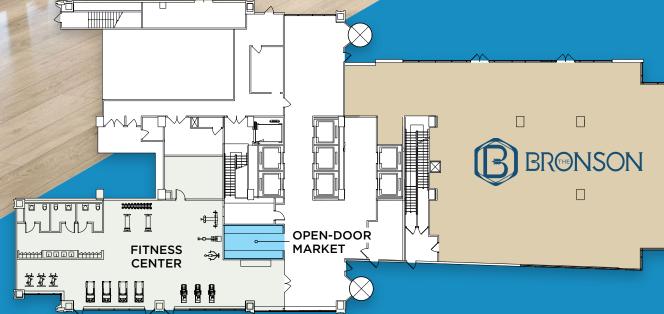

Future LOBBY LOOK COMING THIS YEAR

# Fuel YOUR WORKDAY

0

**1st Floor** 



WE AND AND AND





4100 N. FAIRFAX DRIVE

## COLLABORATION Ignites

No state of the

**FUTURE CONFERENCE CENTER + LOUNGE COMING THIS YEAR** 

## Suite 210 5,861 SF

CURRENT AS-BUILT

FUTURE SPEC SUITE (SUITE 210)



## 3rd Floor 20,679 SF (Divisible)





# **3rd Floor**



**2nd Floor AVAILABILITY** 



### TOWN HALL

#### TOWN HALL CONFIGURATIONS

#### SEATS 30 PEOPLE

SEATS 50 PEOPLE

# **5th Floor**

Suite 550 9,657 SF

SHELL CONDITION



HYPOTHETICAL PLAN (SUITE 500)



8th Floor



## 6th Floor AVAILABILITY

Suite 600 22,546 SF



Suites 800, 830 12,056 SF

S



#### SUITE 800 7,598 SF

4,458 SF

## **9th Floor AVAILABILITY**

### 9th Floor 7,863 SF



## 11th Floor\* 21,902 SF (Available 3/1/2025)



10th Floor\* 21,907 SF (Available 3/1/2025)



\*87,695 SF CONTIGUOUS



## **11