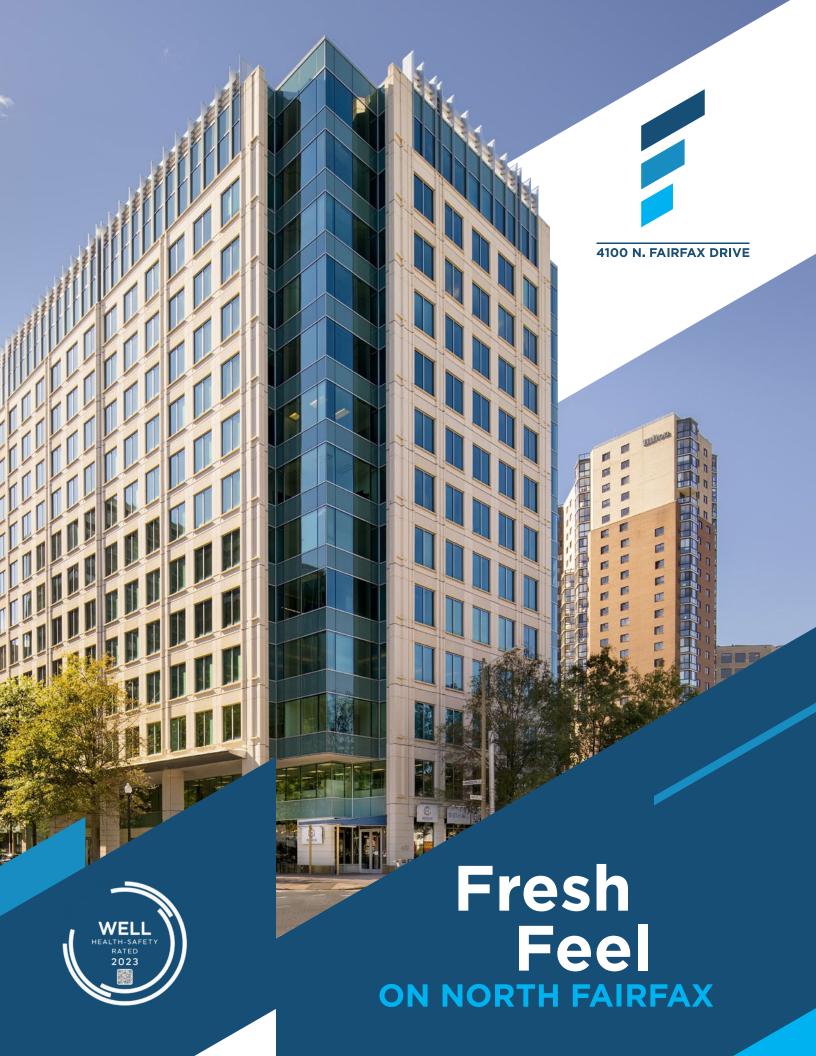

Future LOBBY LOOK COMING THIS YEAR

# Fuel YOUR WORKDAY

0

**1st Floor** 



WE AND AND AND





4100 N. FAIRFAX DRIVE

## COLLABORATION Ignites

No state of the

**FUTURE CONFERENCE CENTER + LOUNGE COMING THIS YEAR** 

## Suite 210 5,861 SF

CURRENT AS-BUILT

FUTURE SPEC SUITE (SUITE 210)



## 3rd Floor 20,679 SF (Divisible)





# **3rd Floor**



**2nd Floor AVAILABILITY** 



### TOWN HALL

#### TOWN HALL CONFIGURATIONS

#### SEATS 30 PEOPLE

SEATS 50 PEOPLE

# **5th Floor**

Suite 550 9,657 SF

SHELL CONDITION



HYPOTHETICAL PLAN (SUITE 500)



8th Floor



## 6th Floor AVAILABILITY

Suite 600 22,546 SF



Suites 800, 830 12,056 SF

S



#### SUITE 800 7,598 SF

4,458 SF

## **9th Floor AVAILABILITY**

### 9th Floor 7,863 SF



## 11th Floor\* 21,902 SF (Available 3/1/2025)