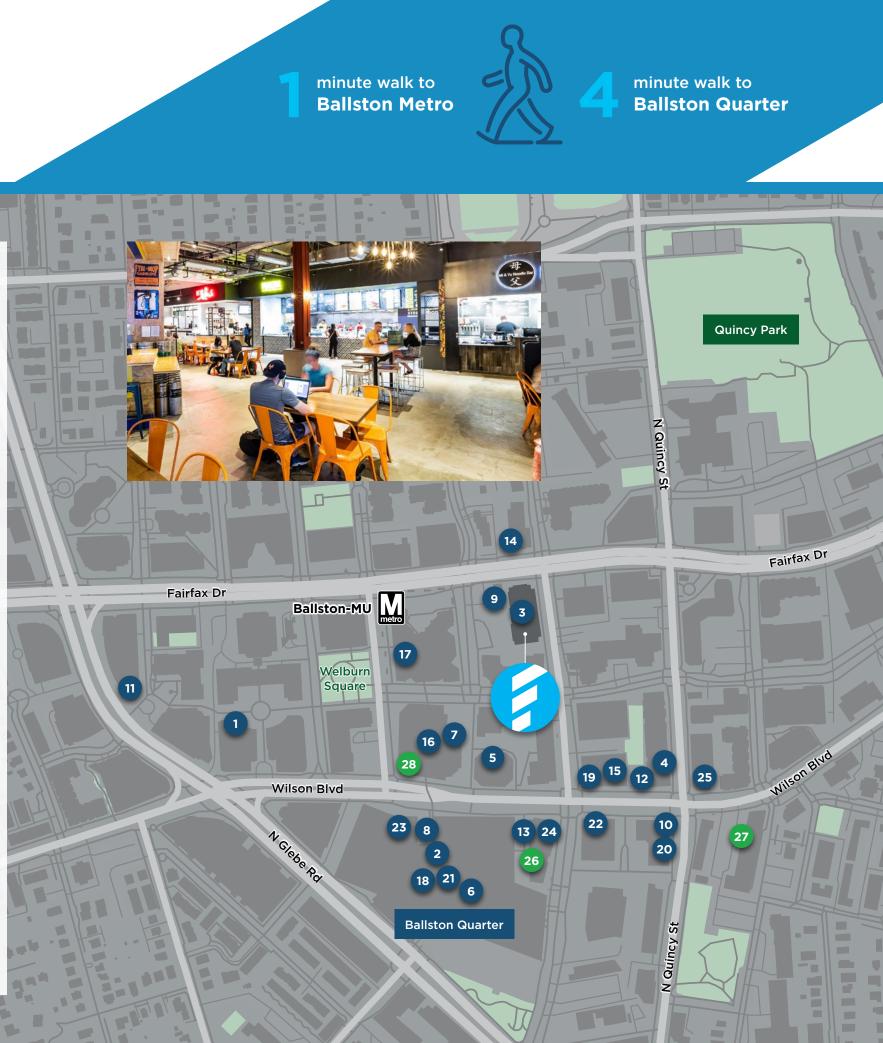

## **A Focal Point ON NORTH FAIRFAX**

### RESTAURANTS

- 1. Big Buns Damn Good Burgers
- 2. Bollywood Bistro Express
- 3. Bronson Bierhall
- 4. Bruegger's Bagels
- 5. CAVA
- 6. CVS
- 7. El Rey
- 8. Hot Lola's
- 9. IHOP
- 10. LEBTAV
- 11. P.F. Chang's
- 12. Poppyseed Rye
- 13. Punch Bowl Social
- 14. Rus Uz
- 15. Rustico
- 16. Shake Shack
- 17. Starbucks
- 18. Superette
- 19. Sweetgreen
- 20. Taco Bamba
- 21. Ted's Bulletin
- 22. The Salt Line
- 23. True Food Kitchen
- 24. Union Kitchen
- 25. Urban Tandoor

### FITNESS

- 26. BASH Boxing
- 27. Gold's Gym Ballston
- 28. Orangetheory Fitness