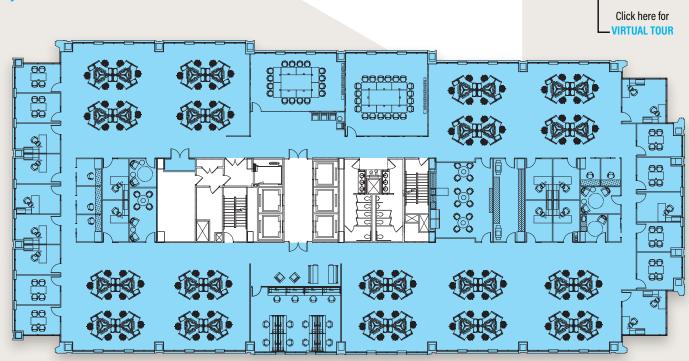

# **5th Floor**

Suite 550 9,657 SF

SHELL CONDITION

HYPOTHETICAL PLAN (SUITE 500)

8th Floor