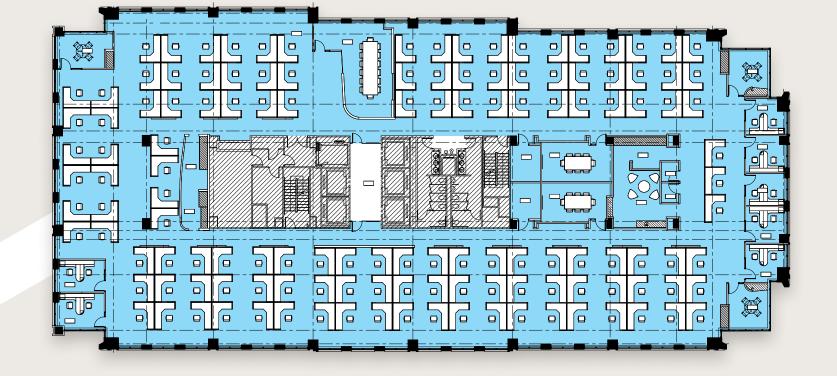

## 12th Floor\* 21,903 SF (Available 3/1/2025)

13th Floor\* 21,983 SF (Available 3/1/2025)

# 13th Floor

\*87,695 SF CONTIGUOUS