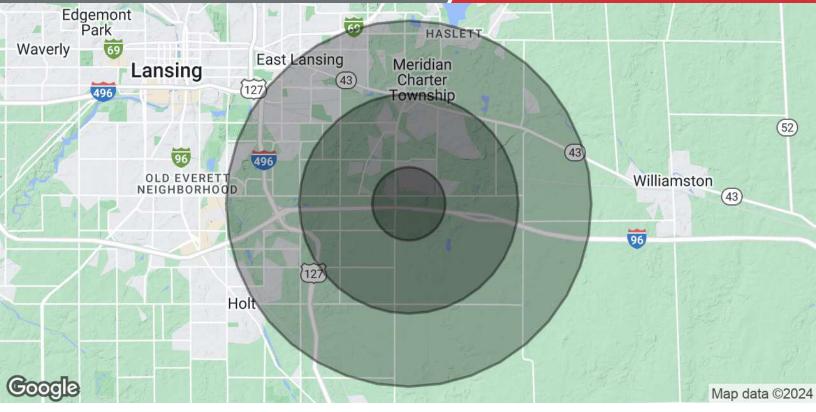

### For Lease 3,679 SF | \$15.00 SF/yr Office Space

| Population           | 1 Mile    | 3 Miles   | 5 Miles   |
|----------------------|-----------|-----------|-----------|
| Total Population     | 3,481     | 21,838    | 79,943    |
| Average Age          | 41        | 40        | 35        |
| Average Age (Male)   | 40        | 39        | 34        |
| Average Age (Female) | 41        | 40        | 36        |
| Households & Income  | 1 Mile    | 3 Miles   | 5 Miles   |
| Total Households     | 1,261     | 8,637     | 29,823    |
| # of Persons per HH  | 2.8       | 2.5       | 2.7       |
| Average HH Income    | \$152,869 | \$136,965 | \$98,570  |
| Average House Value  | \$433,104 | \$381,115 | \$268,661 |
|                      |           |           |           |

\* Demographic data derived from 2020 ACS - US Census

NO WARRANTY OR REPRESENTATION, EXPRESS OR IMPLIED, IS MADE AS TO THE ACCURACY OF THE INFORMATION CONTAINED HEREIN, AND THE SAME IS SUBMITTED SUBJECT TO ERRORS, OMISSIONS, CHANGE OF PRICE, RENTAL OR OTHER CONDITIONS, PRIOR SALE, LEASE OR FINANCING, OR WITHDRAWAL WITHOUT NOTICE, AND OF ANY SPECIAL LISTING CONDITIONS IMPOSED BY OUR PRINCIPALS NO WARRANTIES OR REPRESENTATIONS ARE MADE AS TO THE CONDITION OF THE PROPERTY OR ANY HAZARDS CONTAINED THEREIN ARE INTENDED TO BE IMPLIED