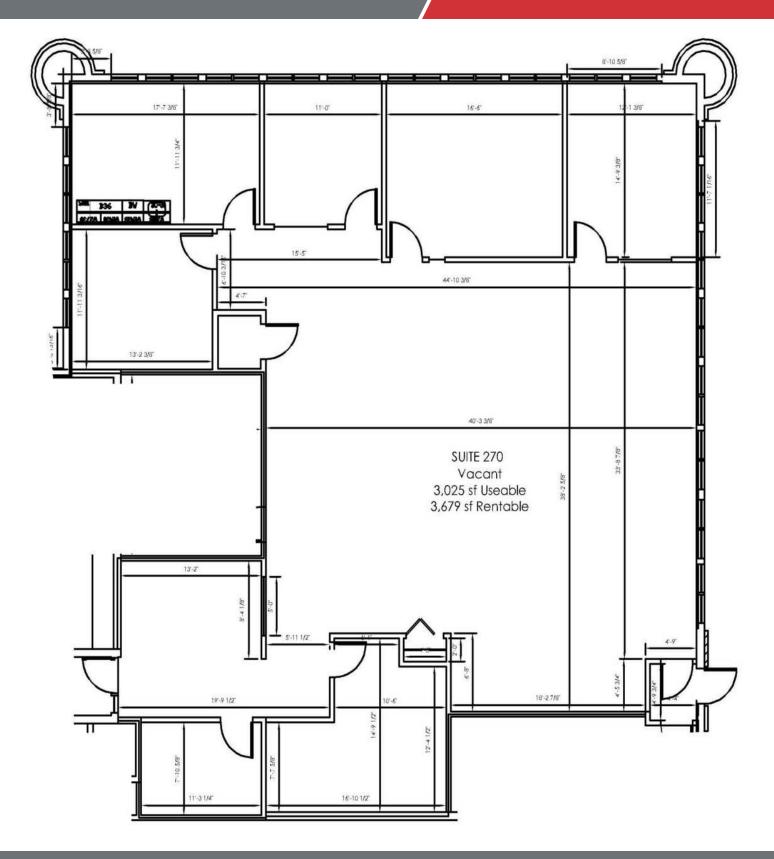

#### **Property Highlights**

- Suite 270 3,679 SF
- · Professionally managed and maintained
- Easy access to I-96 @ Okemos
- · Close to restaurants, hotels and retail
- Ample onsite parking

#### Offering Summary

| Lease Rate:    | \$15.00 SF/yr (MG) |
|----------------|--------------------|
| Building Size: | 12,400 SF          |
| Available SF:  | 3,679 SF           |