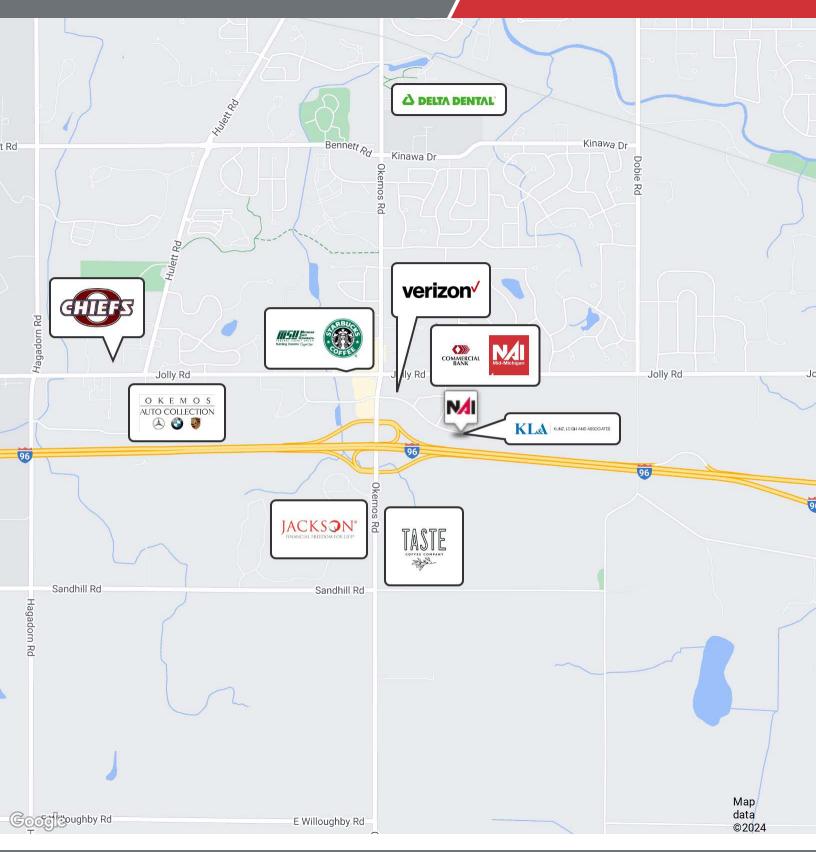

#### **Property Highlights**

- Suite 270 3,679 SF
- · Professionally managed and maintained
- Easy access to I-96 @ Okemos
- · Close to restaurants, hotels and retail
- Ample onsite parking