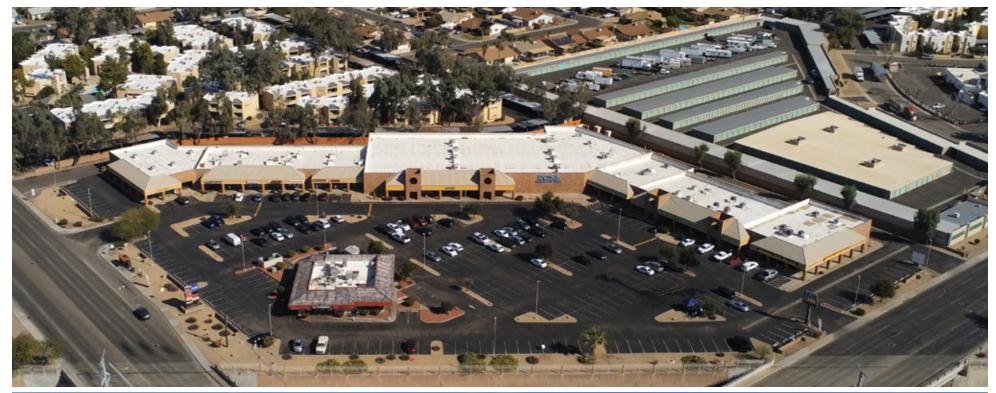

## Ross Plaza

NEC 43rd Ave & Peoria Ave

### **Property Highlights**

Established trade area with high density

Anchored by Ross, has been here since 1990

Strong traffic counts of 64k VPD

Turnkey office space with bathrooms

Endcap available

Perfect for medical use