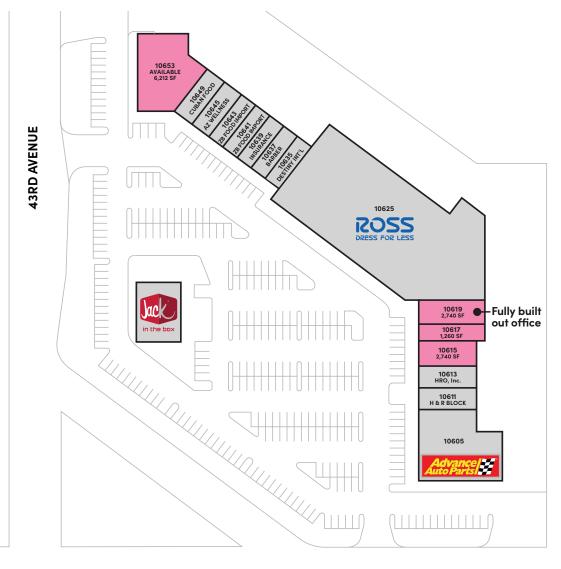

## Ross Plaza

NEC 43rd Ave & Peoria Ave

| PAD       Jack in the Box         10605       Advanced Auto Parts       8,240         10611       H & R Block       1,680         10613       HRO, Inc.       1,680         10615       AVAILABLE       2,740         10617       AVAILABLE       1,260         10619       AVAILABLE - Former Jenny Craig       2,740         10625       Ross       30,000         10635       Destiny's Int'l Worship Center       1,243         10637       Barber       1,110         10639       Insurance       1,045         10641       ZB Food Imports       1,045         10643       ZB Food Imports       1,307         10645       AZ Wellness       2,172           |                         |                                             |                |
|--------------------------------------------------------------------------------------------------------------------------------------------------------------------------------------------------------------------------------------------------------------------------------------------------------------------------------------------------------------------------------------------------------------------------------------------------------------------------------------------------------------------------------------------------------------------------------------------------------------------------------------------------------------------|-------------------------|---------------------------------------------|----------------|
| 10605       Advanced Auto Parts       8,240         10611       H & R Block       1,680         10613       HRO, Inc.       1,680         10615       AVAILABLE       2,740         10617       AVAILABLE       1,260         10619       AVAILABLE - Former Jenny Craig       2,740         10625       Ross       30,000         10635       Destiny's Int'l Worship Center       1,243         10637       Barber       1,110         10639       Insurance       1,045         10641       ZB Food Imports       1,045         10643       ZB Food Imports       1,307         10645       AZ Wellness       2,172         10649       Cuban Foods       2,270 | UNIT                    | TENANT                                      | SQ FT          |
| 10611       H & R Block       1,680         10613       HRO, Inc.       1,680         10615       AVAILABLE       2,740         10617       AVAILABLE       1,260         10619       AVAILABLE - Former Jenny Craig       2,740         10625       Ross       30,000         10635       Destiny's Int'l Worship Center       1,243         10637       Barber       1,110         10639       Insurance       1,045         10641       ZB Food Imports       1,045         10643       ZB Food Imports       1,307         10645       AZ Wellness       2,172         10649       Cuban Foods       2,270                                                     | PAD                     | Jack in the Box                             |                |
| 10613       HRO, Inc.       1,680         10615       AVAILABLE       2,740         10617       AVAILABLE       1,260         10619       AVAILABLE - Former Jenny Craig       2,740         10625       Ross       30,000         10635       Destiny's Int'l Worship Center       1,243         10637       Barber       1,110         10639       Insurance       1,045         10641       ZB Food Imports       1,045         10643       ZB Food Imports       1,307         10645       AZ Wellness       2,172         10649       Cuban Foods       2,270                                                                                                 | 10605                   | Advanced Auto Parts                         | 8,240          |
| 10615       AVAILABLE       2,740         10617       AVAILABLE       1,260         10619       AVAILABLE - Former Jenny Craig       2,740         10625       Ross       30,000         10635       Destiny's Int'l Worship Center       1,243         10637       Barber       1,110         10639       Insurance       1,045         10641       ZB Food Imports       1,045         10643       ZB Food Imports       1,307         10645       AZ Wellness       2,172         10649       Cuban Foods       2,270                                                                                                                                           | 10611                   | H & R Block                                 | 1,680          |
| 10617       AVAILABLE       1,260         10619       AVAILABLE - Former Jenny Craig       2,740         10625       Ross       30,000         10635       Destiny's Int'l Worship Center       1,243         10637       Barber       1,110         10639       Insurance       1,045         10641       ZB Food Imports       1,045         10643       ZB Food Imports       1,307         10645       AZ Wellness       2,172         10649       Cuban Foods       2,270                                                                                                                                                                                     | 10613                   | HRO, Inc.                                   | 1,680          |
| 10619       AVAILABLE - Former Jenny Craig       2,740         10625       Ross       30,000         10635       Destiny's Int'l Worship Center       1,243         10637       Barber       1,110         10639       Insurance       1,045         10641       ZB Food Imports       1,045         10643       ZB Food Imports       1,307         10645       AZ Wellness       2,172         10649       Cuban Foods       2,270                                                                                                                                                                                                                               | 10615                   | AVAILABLE                                   | 2,740          |
| 10625       Ross       30,000         10635       Destiny's Int'l Worship Center       1,243         10637       Barber       1,110         10639       Insurance       1,045         10641       ZB Food Imports       1,045         10643       ZB Food Imports       1,307         10645       AZ Wellness       2,172         10649       Cuban Foods       2,270                                                                                                                                                                                                                                                                                              | 10617                   | AVAILABLE                                   | 1,260          |
| 10635       Destiny's Int'l Worship Center       1,243         10637       Barber       1,110         10639       Insurance       1,045         10641       ZB Food Imports       1,045         10643       ZB Food Imports       1,307         10645       AZ Wellness       2,172         10649       Cuban Foods       2,270                                                                                                                                                                                                                                                                                                                                    | 10619                   | AVAILABLE - Former Jenny Craig              | 2,740          |
| 10637       Barber       1,110         10639       Insurance       1,045         10641       ZB Food Imports       1,045         10643       ZB Food Imports       1,307         10645       AZ Wellness       2,172         10649       Cuban Foods       2,270                                                                                                                                                                                                                                                                                                                                                                                                   | 10625                   | Ross                                        | 30,000         |
| 10639       Insurance       1,045         10641       ZB Food Imports       1,045         10643       ZB Food Imports       1,307         10645       AZ Wellness       2,172         10649       Cuban Foods       2,270                                                                                                                                                                                                                                                                                                                                                                                                                                          | 10635                   | Destiny's Int'l Worship Center              | 1,243          |
| 10641       ZB Food Imports       1,045         10643       ZB Food Imports       1,307         10645       AZ Wellness       2,172         10649       Cuban Foods       2,270                                                                                                                                                                                                                                                                                                                                                                                                                                                                                    | 10637                   | Barber                                      | 1,110          |
| 10643       ZB Food Imports       1,307         10645       AZ Wellness       2,172         10649       Cuban Foods       2,270                                                                                                                                                                                                                                                                                                                                                                                                                                                                                                                                    | 10020                   | 1                                           | 40.5           |
| 10645       AZ Wellness       2,172         10649       Cuban Foods       2,270                                                                                                                                                                                                                                                                                                                                                                                                                                                                                                                                                                                    | 10639                   | Insurance                                   | 1,045          |
| 10649 Cuban Foods 2,270                                                                                                                                                                                                                                                                                                                                                                                                                                                                                                                                                                                                                                            |                         |                                             | 1,045          |
| *                                                                                                                                                                                                                                                                                                                                                                                                                                                                                                                                                                                                                                                                  | 10641                   | ZB Food Imports                             |                |
| 10653 AVAII ARI F 6 212                                                                                                                                                                                                                                                                                                                                                                                                                                                                                                                                                                                                                                            | 10641<br>10643          | ZB Food Imports ZB Food Imports             | 1,045          |
| O,ZIZ                                                                                                                                                                                                                                                                                                                                                                                                                                                                                                                                                                                                                                                              | 10641<br>10643<br>10645 | ZB Food Imports ZB Food Imports AZ Wellness | 1,045<br>1,307 |

#### **PEORIA AVENUE**