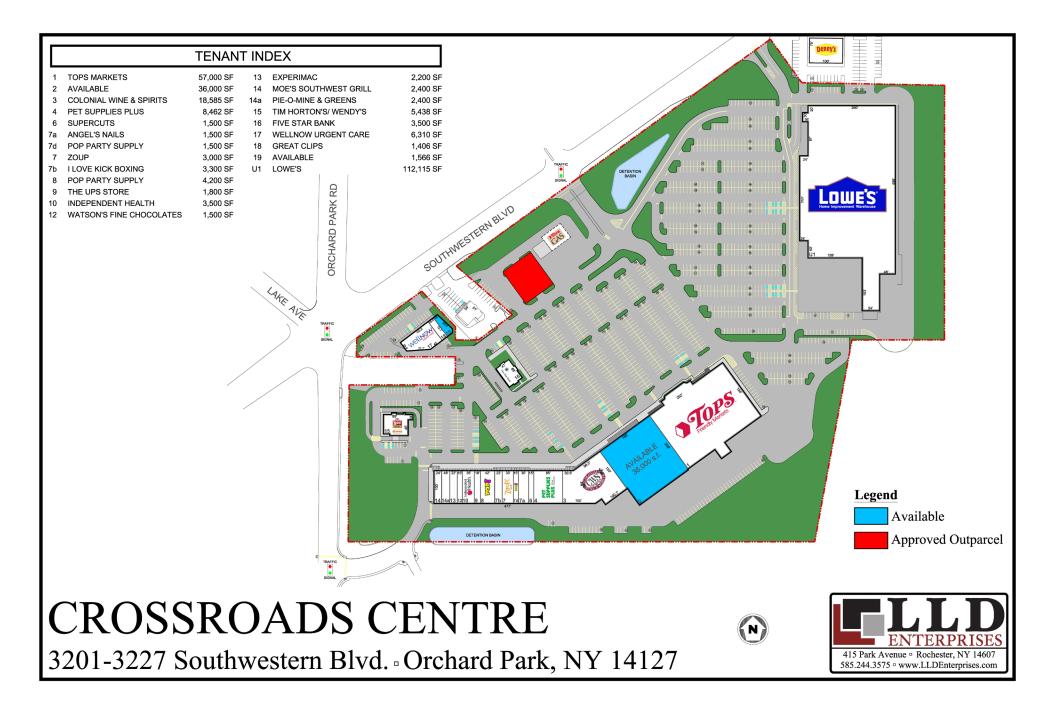

## 3201-3227 Southwestern Blvd Orchard Park, NY 14127

- Crossroads Centre, located at 3201-3227 Southwestern Boulevard in Orchard Park, New York, is a Tops Market anchored center with a Lowe's shadow anchor.
- Crossroads Centre is the dominant center in one of the wealthiest suburbs of southeastern Buffalo, Orchard Park, and is well-known throughout the area as being the home to high income residents.
- The property is located on Southwestern Boulevard (US Route 20), just 3.5 miles east of the New York State Thruway (I-90) and 12 miles southeast of downtown Buffalo.
- Within a five mile radius of the Property, the population is approximately 124,000+ and is expected to continue to grow.
- In addition to Tops, the 167,805 SF center has a diverse mix of national retailers such as Supercuts, Pet Supplies Plus, The UPS Store, Moe's Southwest Grill and Wendy's/Tim Horton's as well as several local retailers.