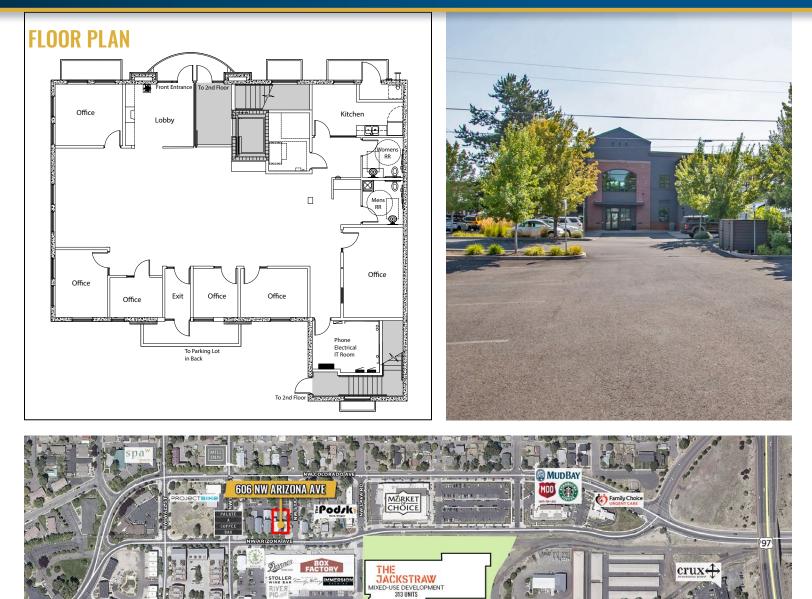

#### **PROPERTY DETAILS**

| Avail. Space: | Suite 100 – 3,500 SF                              |
|---------------|---------------------------------------------------|
| Lease Rate:   | \$2.00/SF/Mo. NNN                                 |
| NNNs:         | Est. at \$0.62/SF/Mo. (Gas and electric included) |
| Bldg. Size:   | 7,012 SF                                          |
| Zoning:       | Commercial General (CG)                           |
| Parking:      | 14 stalls between two tax lots                    |

#### HIGHLIGHTS

- Ground floor Class A office space
- Ideal configuration with combination of open space and private offices
- Central location with easy access to the Parkway
- Near shops and restaurants at the Box Factory and Podski Food Cart Lot
- Sublease through August 31, 2029