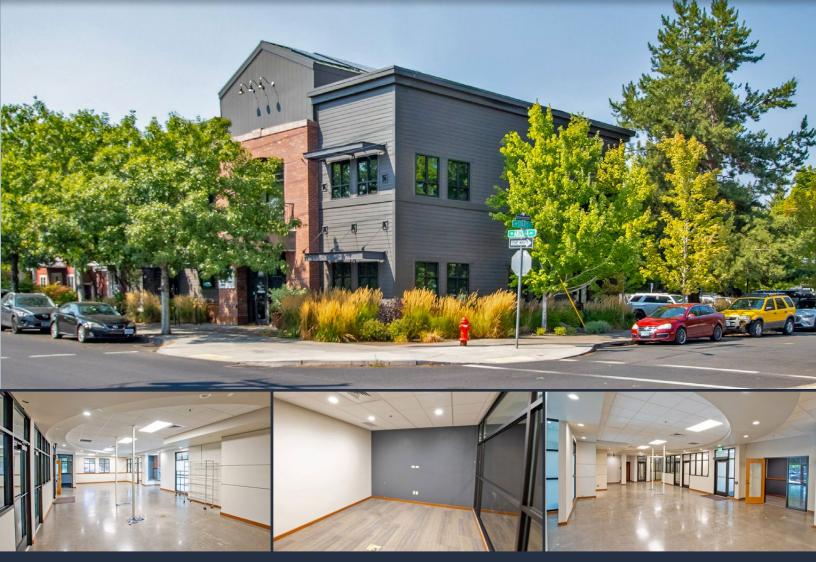

## FOR SUBLEASE 3,500 SF | \$2.00/SF/MO. NNN

**Class A Office Space in Centralized Location** 606 NW Arizona Ave, Bend, OR 97703

#### **PROPERTY DETAILS**

| Avail. Space: | Suite 100 – 3,500 SF                              |
|---------------|---------------------------------------------------|
| Lease Rate:   | \$2.00/SF/Mo. NNN                                 |
| NNNs:         | Est. at \$0.62/SF/Mo. (Gas and electric included) |
| Bldg. Size:   | 7,012 SF                                          |
| Zoning:       | Commercial General (CG)                           |
| Parking:      | 14 stalls between two tax lots                    |

#### HIGHLIGHTS

- Ground floor Class A office space
- Ideal configuration with combination of open space and private offices
- Central location with easy access to the Parkway
- Near shops and restaurants at the Box Factory and Podski Food Cart Lot
- Sublease through August 31, 2029