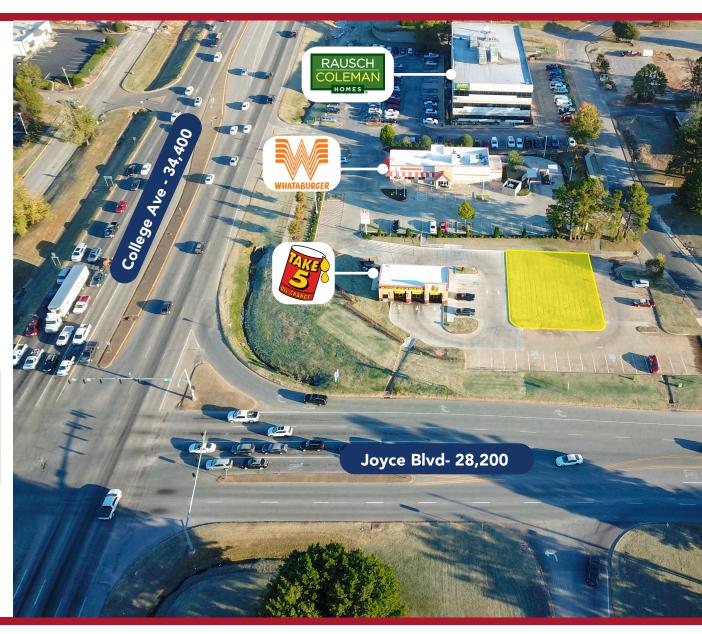

#### **AVAILABLE**

 $\pm$ 1/2 Acre at Fayetteville's busiest/most visible intersection

#### **COMMENTS**

- •Ground lease, terms are negotiable
- •62,600 Vehicles per day
- •High Income trade area
- •Co-tenants are Take 5 and Whataburger
- •Traffic light access on Joyce and Zion
- •Going to work side of road

#### TRAFFIC COUNTS

College Ave - 34,400 VPD Joyce Blvd - 28,200 VPD

College Ave and Joyce Blvd | Fayetteville, AR 72703