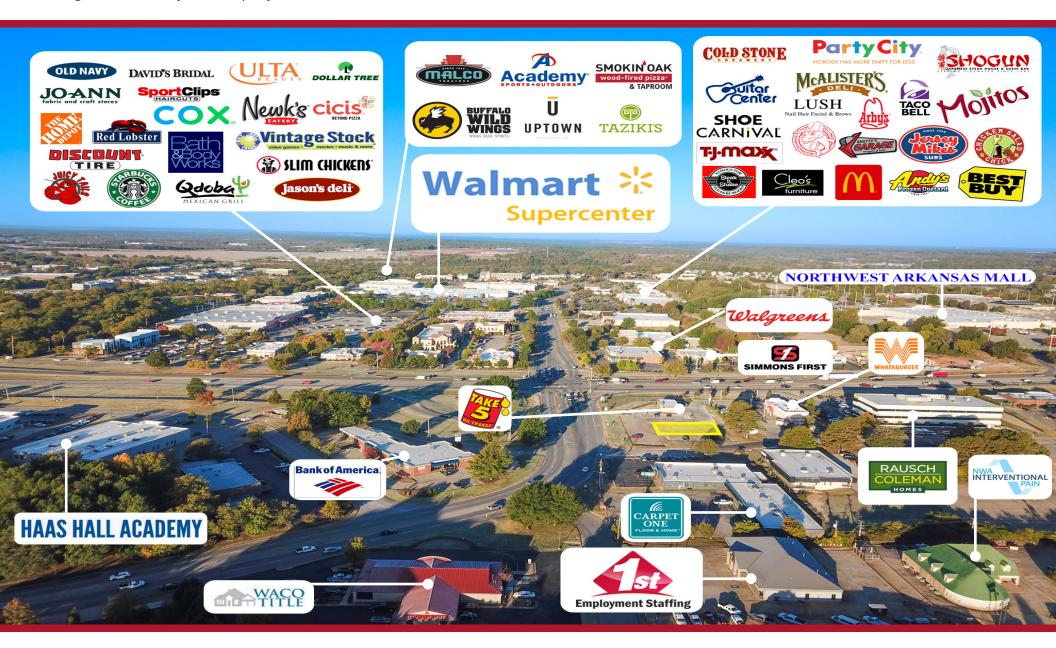

#### **AVAILABLE**

 $\pm$ 1/2 Acre at Fayetteville's busiest/most visible intersection

#### **COMMENTS**

- •Ground lease, terms are negotiable
- •62,600 Vehicles per day
- •High Income trade area
- •Co-tenants are Take 5 and Whataburger
- •Traffic light access on Joyce and Zion
- •Going to work side of road