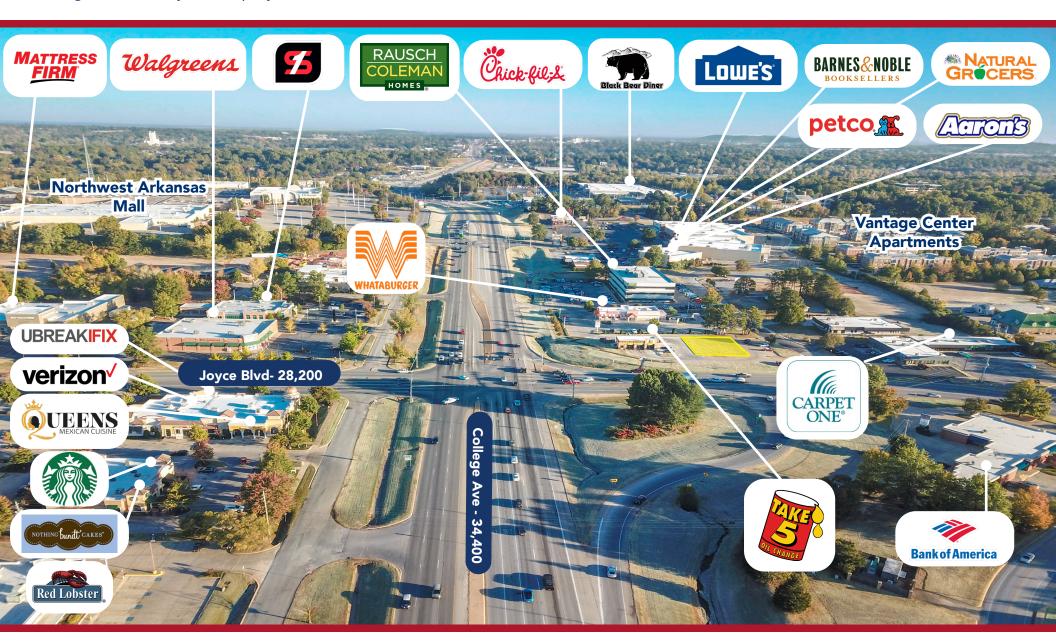

#### **AVAILABLE**

 $\pm$ 1/2 Acre at Fayetteville's busiest/most visible intersection

#### **COMMENTS**

- •Ground lease, terms are negotiable
- •62,600 Vehicles per day
- •High Income trade area
- •Co-tenants are Take 5 and Whataburger
- •Traffic light access on Joyce and Zion
- •Going to work side of road

#### TRAFFIC COUNTS

College Ave - 34,400 VPD Joyce Blvd - 28,200 VPD

College Ave and Joyce Blvd | Fayetteville, AR 72703