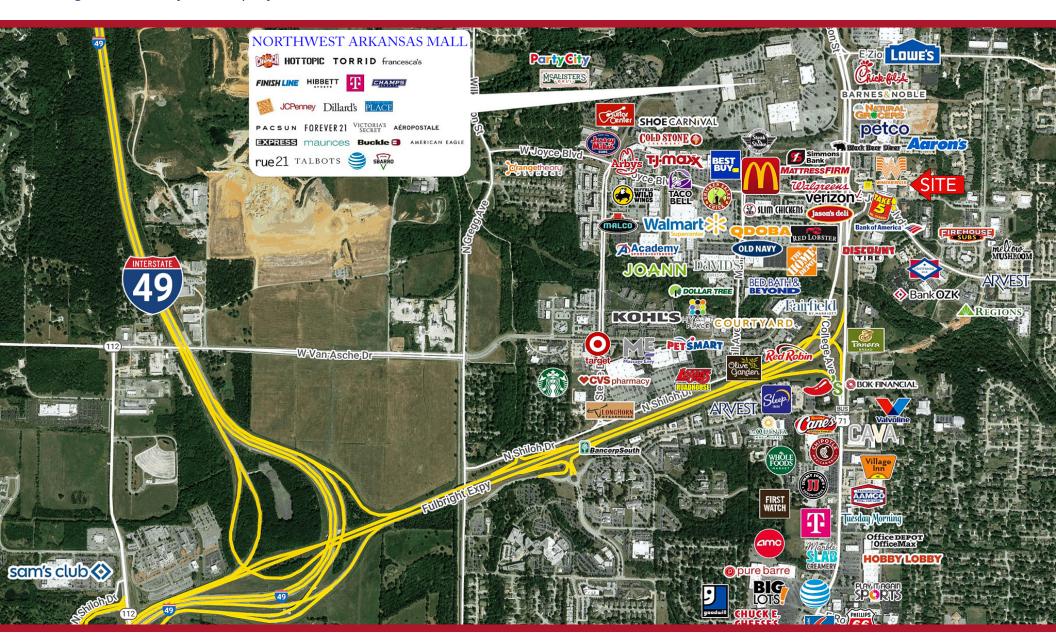

#### **AVAILABLE**

 $\pm$ 1/2 Acre at Fayetteville's busiest/most visible intersection

#### **COMMENTS**

- •Ground lease, terms are negotiable
- •62,600 Vehicles per day
- •High Income trade area
- •Co-tenants are Take 5 and Whataburger
- •Traffic light access on Joyce and Zion
- •Going to work side of road