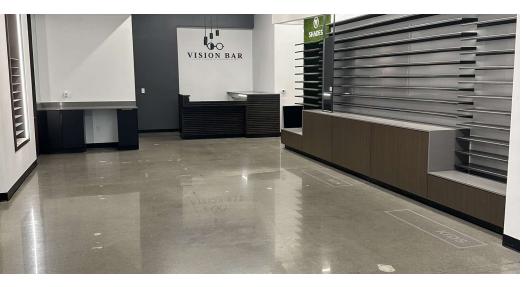

#### PROPERTY DESCRIPTION

Optometrist office available for sublease. The space features high-end modern finishes throughout with attention to detail & expensive design elements. Modern layout includes 7 private rooms, breakroom, reception and open area. Space would be turnkey for a variety of businesses.

#### PROPERTY HIGHLIGHTS

- High-end finishes
- Suitable for medical, office & retail tenants
- Central location