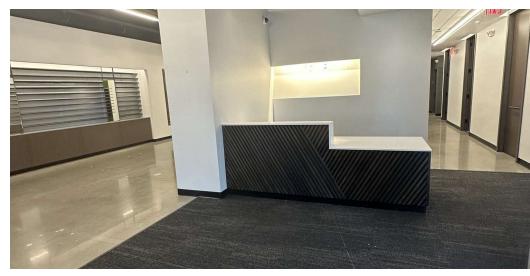

#### PROPERTY DESCRIPTION

Optometrist office available for sublease. The space features high-end modern finishes throughout with attention to detail & expensive design elements. Modern layout includes 7 private rooms, breakroom, reception and open area. Space would be turnkey for a variety of businesses.

#### PROPERTY HIGHLIGHTS

- High-end finishes
- Suitable for medical, office & retail tenants
- Central location