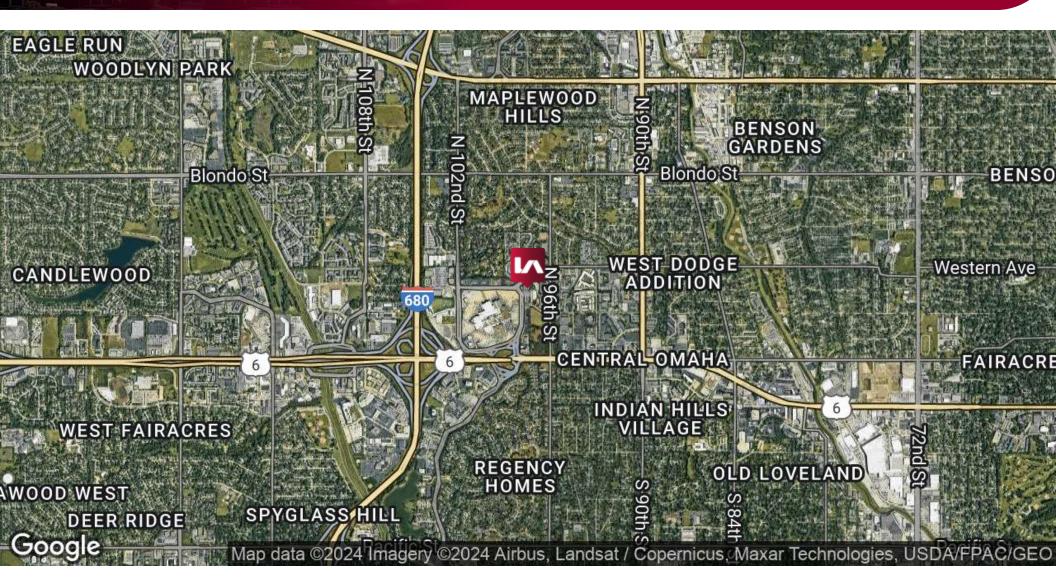

#### LOCATION DESCRIPTION

Located in Clocktower Village across from Westroads Mall. This central location offers quick access to many areas of town.

| OFFERING SUMMARY |                     |
|------------------|---------------------|
| Available SF:    | 2,834 SF            |
| Lease Rate:      | \$20.00 SF/yr (NNN) |
| NNNs:            | \$10.30 PSF         |
| Zoning:          | CC                  |