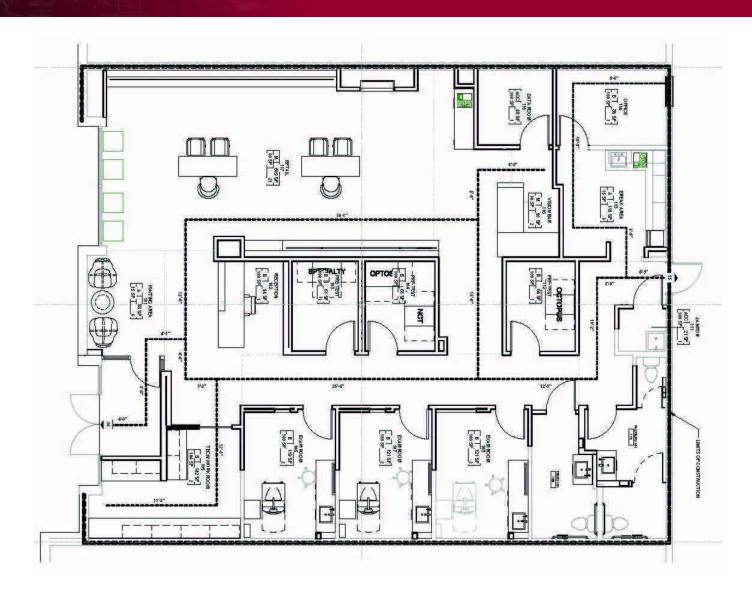

#### PROPERTY DESCRIPTION

Optometrist office available for sublease. The space features high-end modern finishes throughout with attention to detail & expensive design elements. Modern layout includes 7 private rooms, breakroom, reception and open area. Space would be turnkey for a variety of businesses.