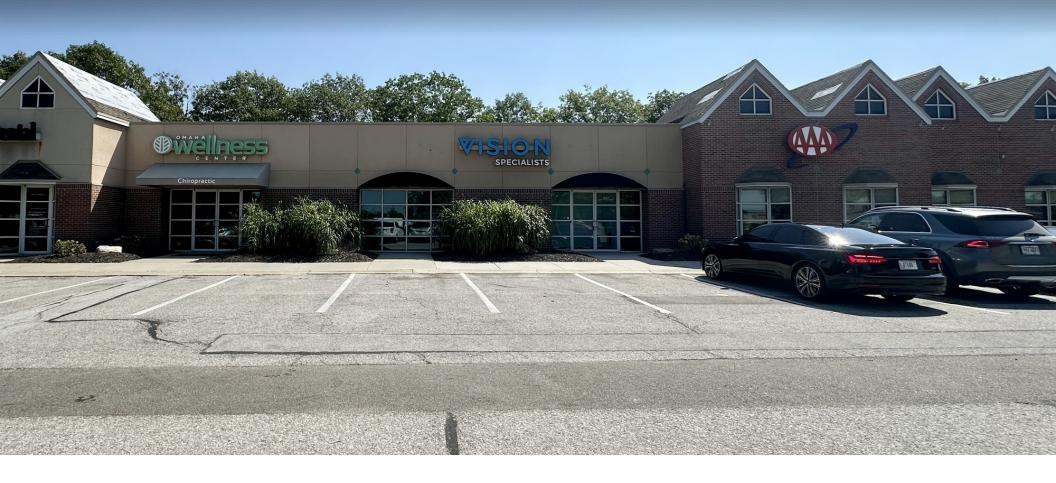

# FOR SUBLEASE - CLOCKTOWER VISION SPECIALISTS

827 NORTH 98TH STREET, OMAHA, NE 68114

OFFICE | 2,834 SF | \$20.00 SF/YR (NNN)

## 827 NORTH 98TH STREET, OMAHA, NE 68114

Office | 2,834 SF | \$20.00 SF/yr (NNN)

#### LOCATION DESCRIPTION

Located in Clocktower Village across from Westroads Mall. This central location offers quick access to many areas of town.

| OFFERING SUMMARY |                     |
|------------------|---------------------|
| Available SF:    | 2,834 SF            |
| Lease Rate:      | \$20.00 SF/yr (NNN) |
| NNNs:            | \$10.30 PSF         |
| Zoning:          | CC                  |