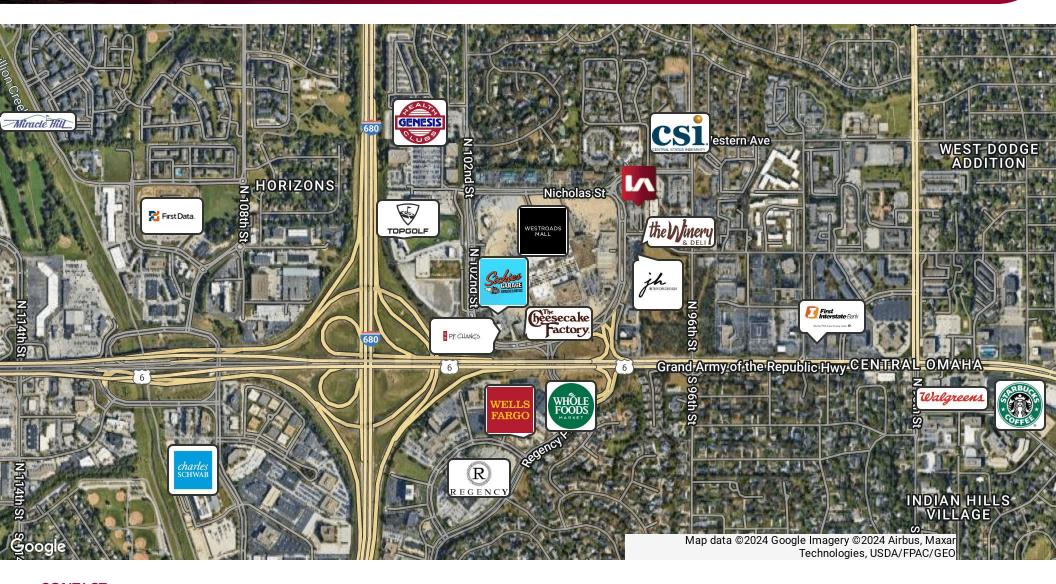

#### LOCATION DESCRIPTION

Located in Clocktower Village across from Westroads Mall. This central location offers quick access to many areas of town.

| OFFERING SUMMARY |                     |
|------------------|---------------------|
| Available SF:    | 2,834 SF            |
| Lease Rate:      | \$20.00 SF/yr (NNN) |
| NNNs:            | \$10.30 PSF         |
| Zoning:          | CC                  |