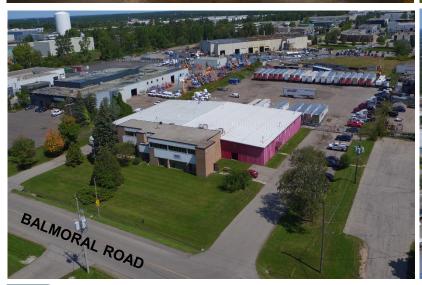

#### PROPERTY FEATURES

1225 Balmoral Road offers a unique opportunity as a **future industrial redevelopment site**. The property presently offers a 34,636SF industrial building with 23,232SF of industrial/warehouse space and 11,404SF of office over two floors. The property is ideally located in one of the most desired industrial parks in Cambridge, the LG Lovell Industrial Park. The LG Lovell Industrial Park services the North end of Cambridge along the Highway 401 corridor with direct access via Highway 401 to the GTA, Kitchener, Waterloo, Guelph and surrounding areas.

Total Building Size: $\pm$  34,636 SFTotal Industrial SF: $\pm$  23,232 SFTotal Office SF: $\pm$  11,404 SFAcres: $\pm$  4.01 Acres

Heating/Cooling: HVAC (Office)

Overhead Heating Units (Warehouse)

**CCH:** 15' – 19'