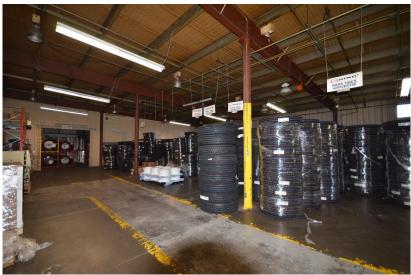

#### PROPERTY FEATURES

1225 Balmoral Road offers a unique opportunity as a **future industrial redevelopment site**. The property presently offers a 34,636SF industrial building with 23,232SF of industrial/warehouse space and 11,404SF of office over two floors. The property is ideally located in one of the most desired industrial parks in Cambridge, the LG Lovell Industrial Park. The LG Lovell Industrial Park services the North end of Cambridge along the Highway 401 corridor with direct access via Highway 401 to the GTA, Kitchener, Waterloo, Guelph and surrounding areas.

Total Building Size: $\pm$  34,636 SFTotal Industrial SF: $\pm$  23,232 SFTotal Office SF: $\pm$  11,404 SFAcres: $\pm$  4.01 Acres

Heating/Cooling: HVAC (Office)

Overhead Heating Units (Warehouse)

**CCH:** 15' – 19'