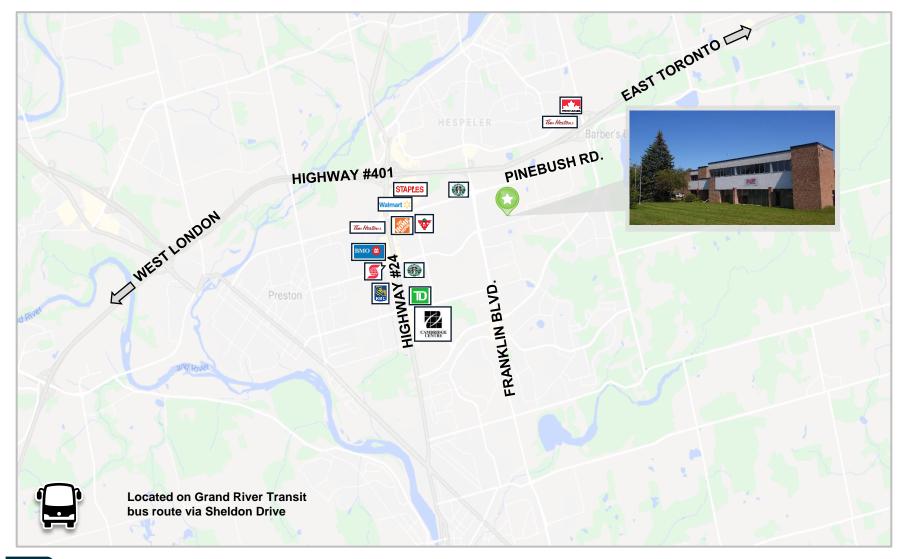

#### PROPERTY FEATURES

1225 Balmoral Road offers a unique opportunity as a **future industrial redevelopment site**. The property presently offers a 34,636SF industrial building with 23,232SF of industrial/warehouse space and 11,404SF of office over two floors. The property is ideally located in one of the most desired industrial parks in Cambridge, the LG Lovell Industrial Park. The LG Lovell Industrial Park services the North end of Cambridge along the Highway 401 corridor with direct access via Highway 401 to the GTA, Kitchener, Waterloo, Guelph and surrounding areas.