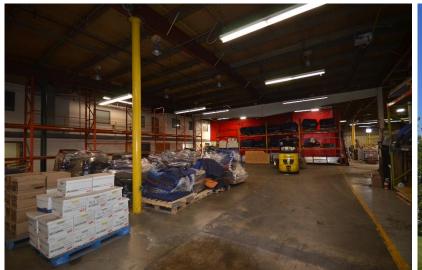

#### PROPERTY FEATURES

1225 Balmoral Road offers a unique opportunity as a **future industrial redevelopment site**. The property presently offers a 34,636SF industrial building with 23,232SF of industrial/warehouse space and 11,404SF of office over two floors. The property is ideally located in one of the most desired industrial parks in Cambridge, the LG Lovell Industrial Park. The LG Lovell Industrial Park services the North end of Cambridge along the Highway 401 corridor with direct access via Highway 401 to the GTA, Kitchener, Waterloo, Guelph and surrounding areas.

Total Building Size: $\pm$  34,636 SFTotal Industrial SF: $\pm$  23,232 SFTotal Office SF: $\pm$  11,404 SFAcres: $\pm$  4.01 Acres

Heating/Cooling: HVAC (Office)

Overhead Heating Units (Warehouse)

**CCH:** 15' – 19'