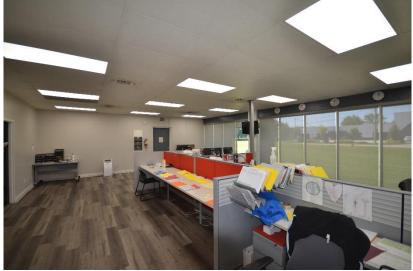

#### PROPERTY FEATURES

1225 Balmoral Road offers a unique opportunity as a **future industrial redevelopment site**. The property presently offers a 34,636SF industrial building with 23,232SF of industrial/warehouse space and 11,404SF of office over two floors. The property is ideally located in one of the most desired industrial parks in Cambridge, the LG Lovell Industrial Park. The LG Lovell Industrial Park services the North end of Cambridge along the Highway 401 corridor with direct access via Highway 401 to the GTA, Kitchener, Waterloo, Guelph and surrounding areas.

Total Building Size: $\pm$  34,636 SFTotal Industrial SF: $\pm$  23,232 SFTotal Office SF: $\pm$  11,404 SFAcres: $\pm$  4.01 Acres

Heating/Cooling: HVAC (Office)

Overhead Heating Units (Warehouse)

**CCH:** 15' – 19'