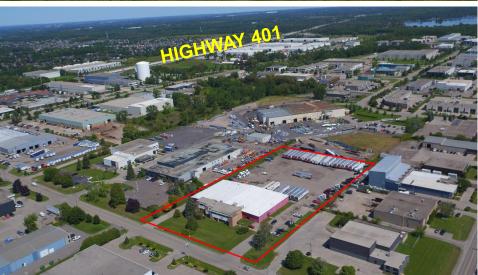

#### PROPERTY FEATURES

1225 Balmoral Road offers a unique opportunity as a **future industrial redevelopment site**. The property presently offers a 34,636SF industrial building with 23,232SF of industrial/warehouse space and 11,404SF of office over two floors. The property is ideally located in one of the most desired industrial parks in Cambridge, the LG Lovell Industrial Park. The LG Lovell Industrial Park services the North end of Cambridge along the Highway 401 corridor with direct access via Highway 401 to the GTA, Kitchener, Waterloo, Guelph and surrounding areas.