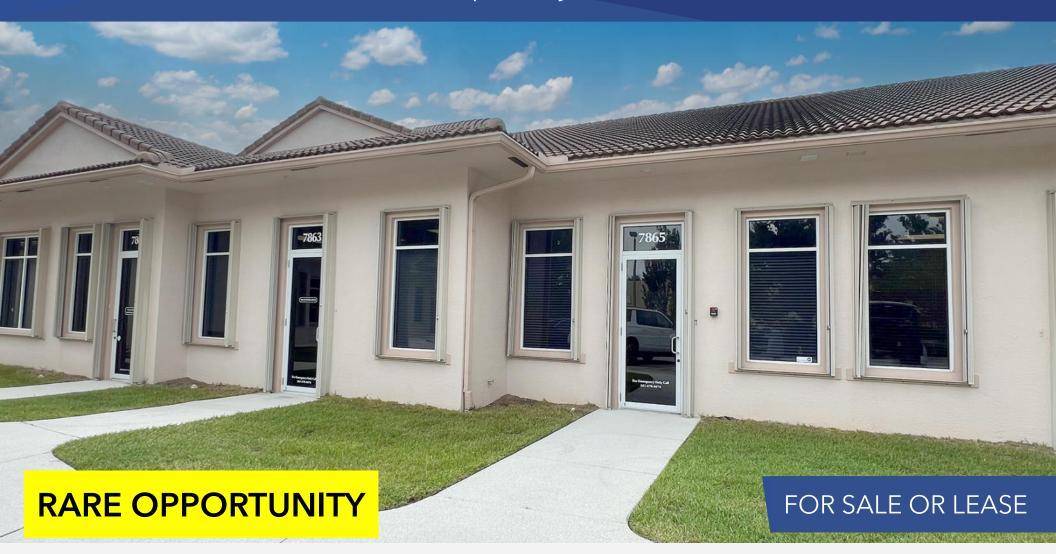

#### PROFESSIONAL OFFICE CONDOS AT ELITE PLAZA

7859-7867 SW Ellipse Way, Stuart, FL 34997

JEREMIAH BARON & CO

COMMERCIAL REAL ESTATE

2100 SE Ocean Blvd. Suite 100 Stuart FL, 34996 www.commercialrealestatellc.com

#### **PROPERTY OVERVIEW**

- High-demand flex warehouse/office condominium units available
  in the Elite Professional Plaza. This low-traffic, well-maintained
  property is conveniently located in the Treasure Coast
  Commerce Center at the northwest corner of I-95 and Kanner
  Highway in Stuart Florida.
- The unit includes one large office and a warehouse with a rear grade-level overhead door and pedestrian door, all fully airconditioned.

| SALE PRICE          | \$265.00/SF        |
|---------------------|--------------------|
| LEASE RATE          | \$21.00/SF Gross   |
| UNIT 7865           | 910 SF             |
| UNIT 7859           | 1,038 SF           |
| UNIT 7867           | 1,338 SF           |
| TOTAL BUILDING SIZE | 19,311 SF          |
| BUILDING TYPE       | Condo-Industrial   |
| YEAR BUILT          | 2004               |
| PROPERTY FRONTAGE   | +/- 203′           |
| POA FEES            | \$836.98 Quarterly |
| PROPERTY TAXES      | \$1,700.62         |
| ZONING              | LI                 |
| LAND USE            | Industrial         |
|                     |                    |