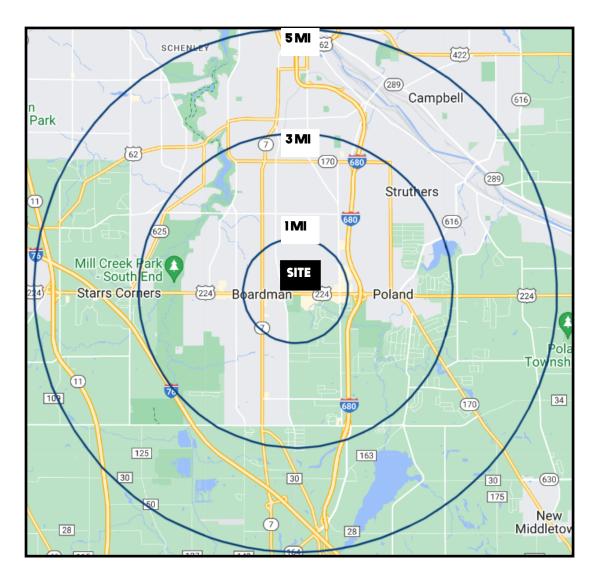

## **PROPERTY DETAILS**

| DEMOGRAPHICS      | 1MI      | 3 MI     | 5 MI     |
|-------------------|----------|----------|----------|
| POPULATION        | 5,881    | 55,374   | 110,806  |
| HOUSEHOLDS        | 2,560    | 23,902   | 46,603   |
| MEDIAN AGE        | 45       | 45       | 44       |
| AVERAGE HH INCOME | \$70,159 | \$69,530 | \$66,620 |