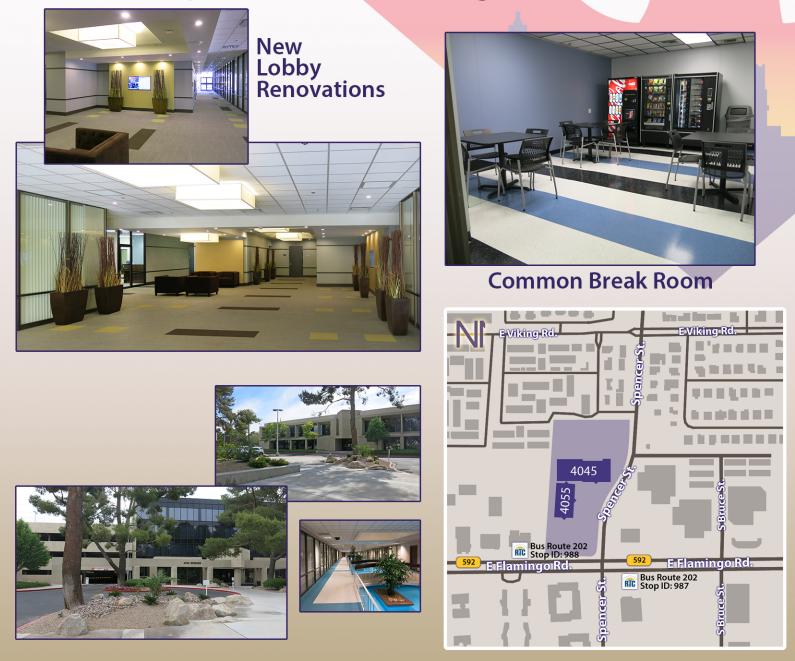

## **Office Space**

4045-4055 Spencer Street, Las Vegas

- Professional offices, bright, central atrium
- Full Service Lease includes electricity and janitorial service 5 days per week
- Easy access to UNLV, the Las Vegas Strip, I-15 and US-95
- Huge front and rear parking lot. 8 level Parking garage for Tenants
- Relaxing indoor & outdoor common seating areas
- Small vending/eating areas in each building
- Public transportation at East Flamingo Road
- In the heart of the new condo development area
- Conference/meeting room available
- Spaces ranging from 500 sq.ft. to 8,235 sq.ft.