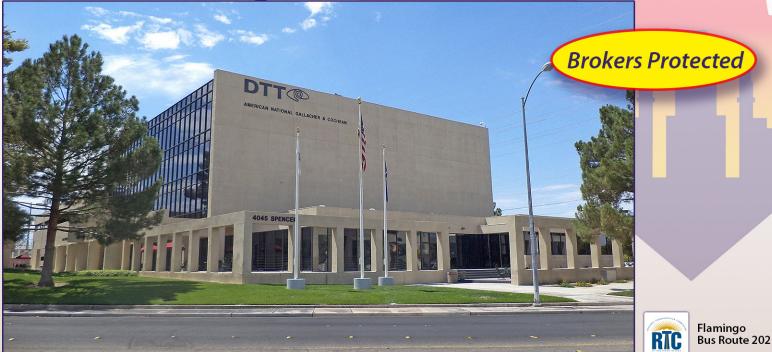

## **Office Space**

4045-4055 Spencer Street, Las Vegas

- Professional offices, bright, central atrium
- Full Service Lease includes electricity and janitorial service 5 days per week
- Easy access to UNLV, the Las Vegas Strip, I-15 and US-95
- Huge front and rear parking lot. 8 level Parking garage for Tenants
- Relaxing indoor & outdoor common seating areas
- Small vending/eating areas in each building
- Public transportation at East Flamingo Road
- In the heart of the new condo development area
- Conference/meeting room available
- Spaces ranging from 500 sq.ft. to 8,235 sq.ft.

## 4045-4055 Spencer Street, Las Vegas