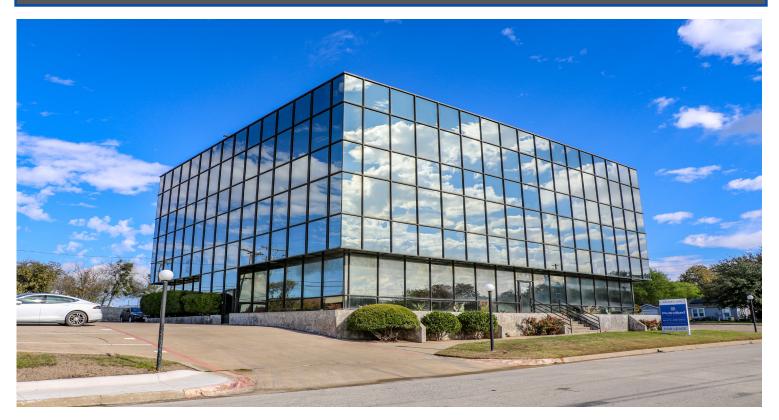

### FOR LEASE - GREEN OAKS PLAZA 6750 Locke Ave, Fort Worth, Texas 76116

## **OVERVIEW**

- Total Building Size: 16,050 SF
- Available: 563 SF
- Lease Rate: \$18.00/PSF Full Service
- NEQ Lackland Rd & Locke Ave
- Parking Ratio: 4.8/1,000
- Easy Access to TX-183, Loop 820 & I-30
- 10 Minutes West of Fort Worth CBD
- On-Site Property Management

## **PROPERTY DETAILS**

Just One Executive Office Space Available in this Popular West Fort Worth Location! The recently renovated Green Oaks Plaza offers business professionals a location with convenient, free surface parking, and easy access to major FW thoroughfares. The rate is full service and includes janitorial and utilities for a quick, easy turn-key solution. Please contact brokers today to discuss your office needs!