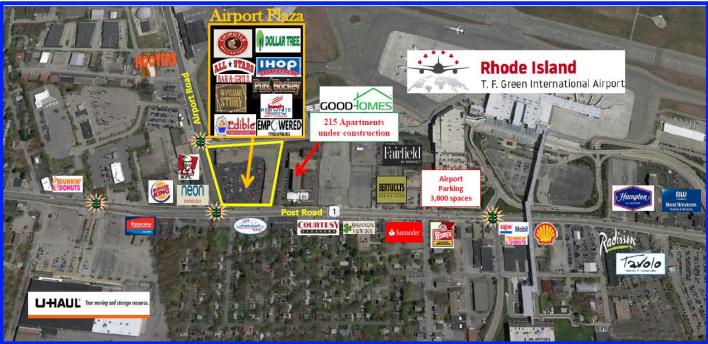

### LOCATION: Airport Plaza is ideally located at the heavily traveled intersection of Post Road (Rte. 1) and Airport Road in Warwick, Rhode Island. Located in central RI with easy access from exits 13 & 14 off I-95, Airport Plaza can draw from a market that extends from each end of the state.

#### AVAILABLE SPACE: 1,400sf to 7,650sf retail space 2,000sf to 7,000sf lower-level office and warehouse space

**TENANTS:** Dollar Tree, Chipotle, IHOP, Pure Hockey, All Stars Bar & Grill, Gopchang Story Korean BBQ, H&R Block, Edible Arrangements, Red White and Brew, Airport Liquors, Elite Screen Printing, Empower The Change Nutrition and many more.

**TRAFFIC COUNT:** 50,000 vehicles per day.

- **STREET FRONTAGE:** 380 ft. on Post Road (Rte. 1) 502 ft. on Airport Road.
- TRAFFIC SIGNAL: Yes