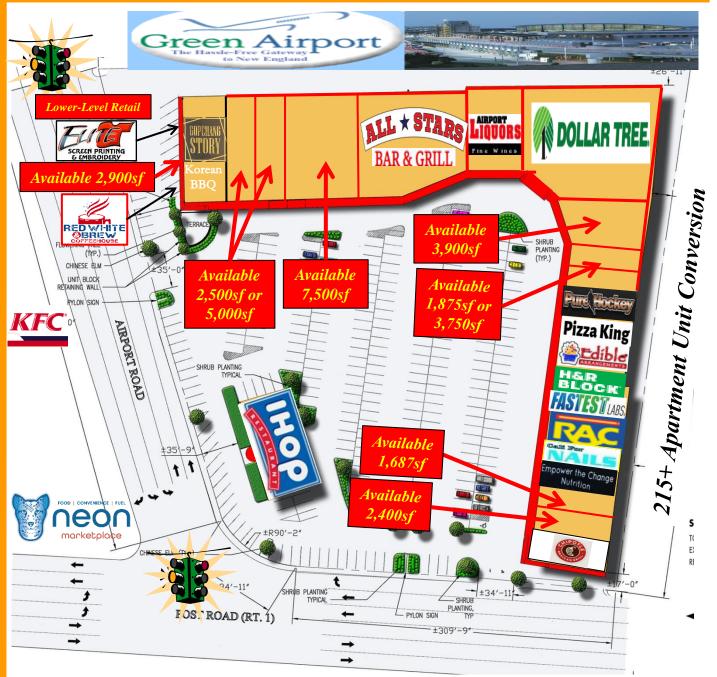

TOTAL GLA: 123,235 square feet.

#### AVAILABLE SPACE: 1,400sf to 7,650sf retail space 2,000sf to 7,000sf lower-level office and warehouse space

**TENANTS:** Dollar Tree, Chipotle, IHOP, Pure Hockey, All Stars Bar & Grill, Gopchang Story Korean BBQ, H&R Block, Edible Arrangements, Red White and Brew, Airport Liquors, Elite Screen Printing, Empower The Change Nutrition and many more.