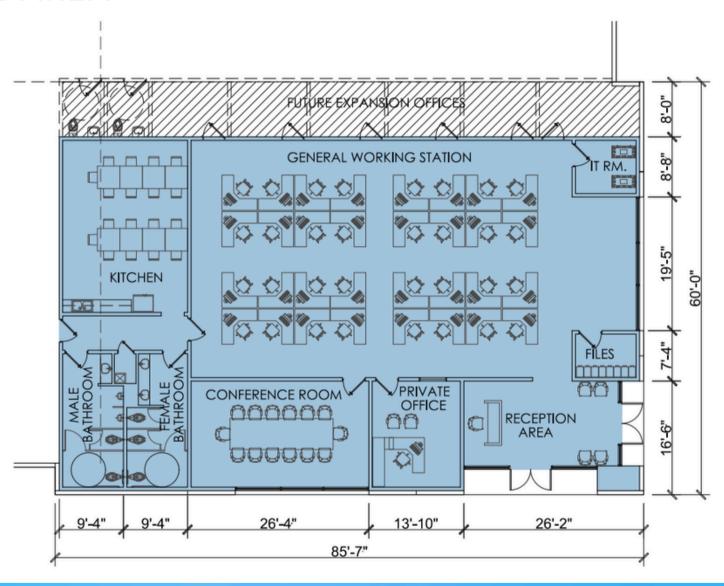

|  |
| Construction Type        | Concrete    |  |
| Speed Bay                | 75'         |  |
| Over head doors          | 121         |  |
| Ramps                    | 5           |  |
| Trailer Parking          | 343         |  |
| Trailer Parking Material | Concrete    |  |
| Truck Court              | 243'        |  |
| Car Parking              | 330         |  |
| ADA Car Parking          | 8           |  |
| Sprinkler system         | ESFR        |  |
| Roof Type                | TPO         |  |
| Lighting                 | LED Highbay |  |
| Natural Illumination     | 2% (+perim. |  |
| (skylight)               | windows)    |  |

956.415.0100

contact@skgroupusa.com skgholdings.com



#### **SKG LAREDO OFFICE**

1017 NORTHWAY LN, LAREDO, TEXAS, 78045

## **OFFICE AREA**



956.415.0100

contact@skgroupusa.com skgholdings.com



#### **SKG LAREDO OFFICE**

### **HACHAR INDUSTRIAL PARK / HIGHWAY FRONTAGE**

1017 NORTHWAY LN, LAREDO, TEXAS, 78045



956.415.0100

contact@skgroupusa.com skgholdings.com



#### **SKG LAREDO OFFICE**

1017 NORTHWAY LN LAREDO, TEXAS - 78045

### PROPERTY OVERVIEW

We are pleased to unveil our newest development at Hachar Industrial Park, expected to be delivered **June 2025**.

#### 1017 Northway Ln: 509,600 SF - June 2025

Don't miss out on this great opportunity to lease top-of-theline warehouse space in a prime location.

- One of the largest and tallest warehouses available in the city
- Easy and quick access to IH35, both North and South
- 42 Feet low clear heights
- TPO Roof
- ESFR Sprinkler System

### LOCATION OVERVIEW

H