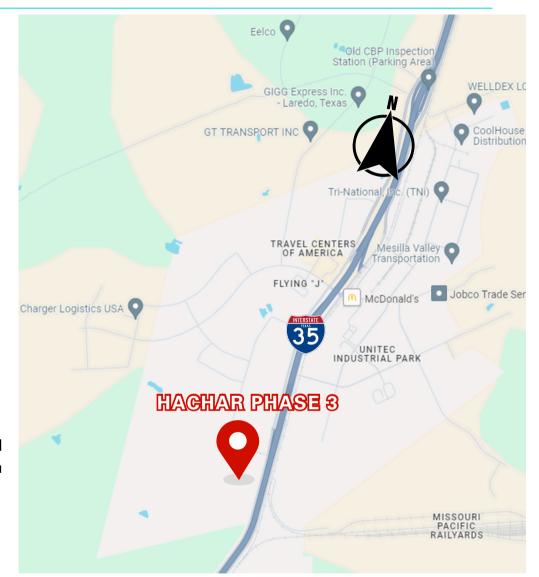

### **HACHAR INDUSTRIAL PARK / HIGHWAY FRONTAGE**

1017 NORTHWAY LN, LAREDO, TEXAS, 78045

956.415.0100

contact@skgroupusa.com skgholdings.com

### LOCATION OVERVIEW

Highly coveted location with a significant growth uptick and easy access to major transportation routes, making this a great opportunity for your business.

- Strategic positioning enhancing business operations.
- IH-35 Frontage with maximum visibility.
- 8.2 miles from World Trade Bridge.
- 25.8 miles from Colombia Solidarity Bridge.