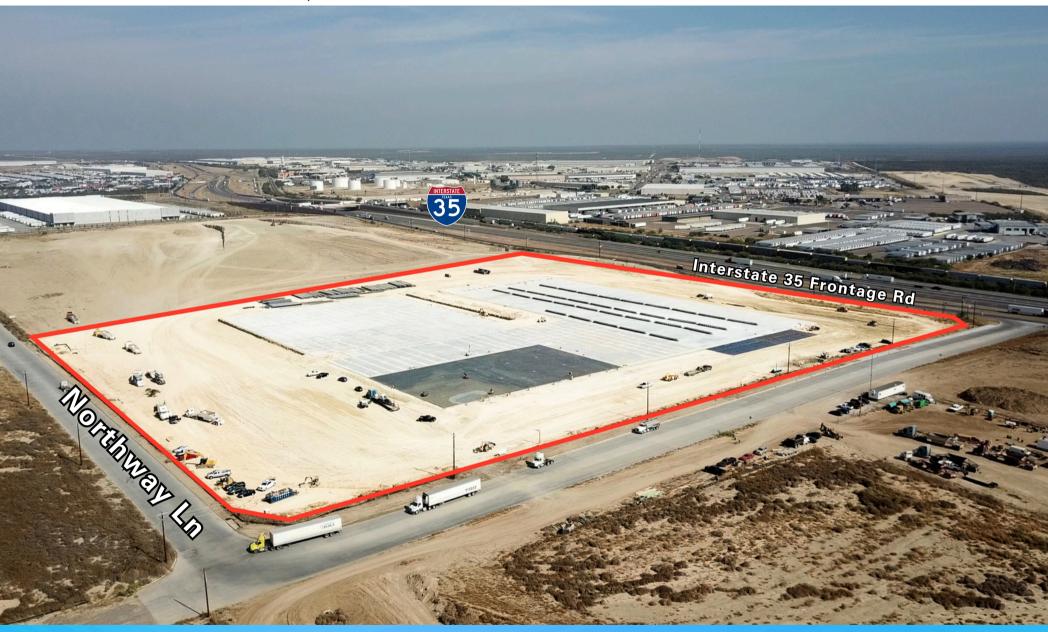

### **HACHAR INDUSTRIAL PARK / HIGHWAY FRONTAGE**

1017 NORTHWAY LN, LAREDO, TEXAS, 78045

956.415.0100

contact@skgroupusa.com skgholdings.com

### LOCATION OVERVIEW

Highly coveted location with a significant growth uptick and easy access to major transportation routes, making this a great opportunity for your business.

- Strategic positioning enhancing business operations.
- IH-35 Frontage with maximum visibility.
- 8.2 miles from World Trade Bridge.
- 25.8 miles from Colombia Solidarity Bridge.