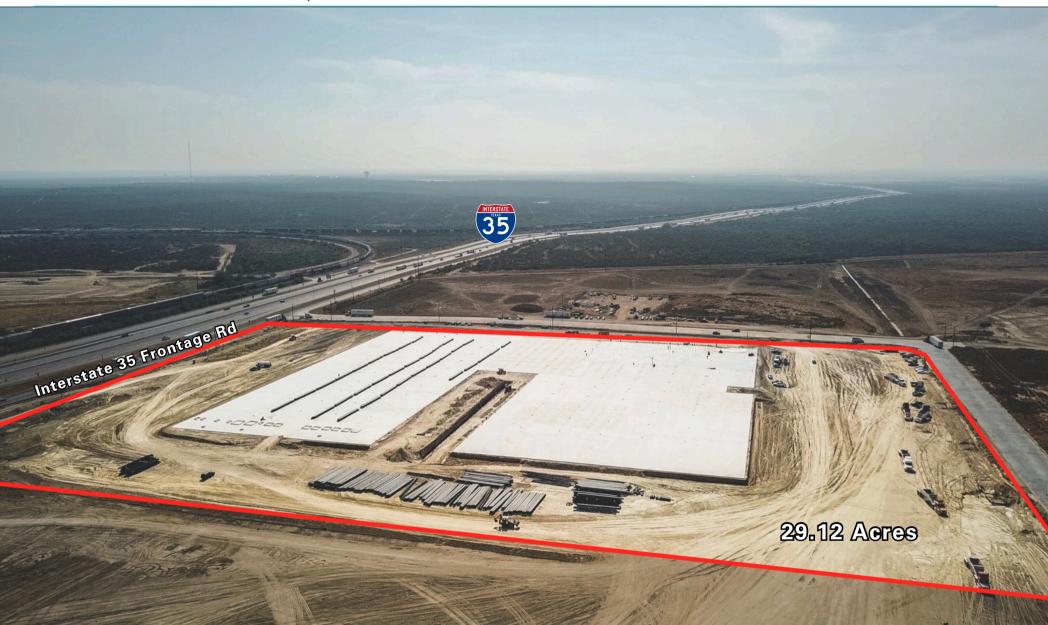

## SITE SPECIFICATIONS

| Lot Size:                | 29.12 Acres |  |
|--------------------------|-------------|--|
| Building Size:           | 509,600 SF  |  |
| Office area:             | 5,046 SF    |  |
| Column Spacing:          | 50' x 56'   |  |
| L.E.H (Low Eave Height)  | 42'         |  |
| Construction Type        | Concrete    |  |
| Speed Bay                | 75'         |  |
| Over head doors          | 121         |  |
| Ramps                    | 5           |  |
| Trailer Parking          | 343         |  |
| Trailer Parking Material | Concrete    |  |
| Truck Court              | 243'        |  |
| Car Parking              | 330         |  |
| ADA Car Parking          | 8           |  |
| Sprinkler system         | ESFR        |  |
| Roof Type                | TPO         |  |
| Lighting                 | LED Highbay |  |
| Natural Illumination     | 2% (+perim. |  |
| (skylight)               | windows)    |  |

### PROPERTY OVERVIEW

We are pleased to unveil our newest development at Hachar Industrial Park, expected to be delivered **June 2025**.