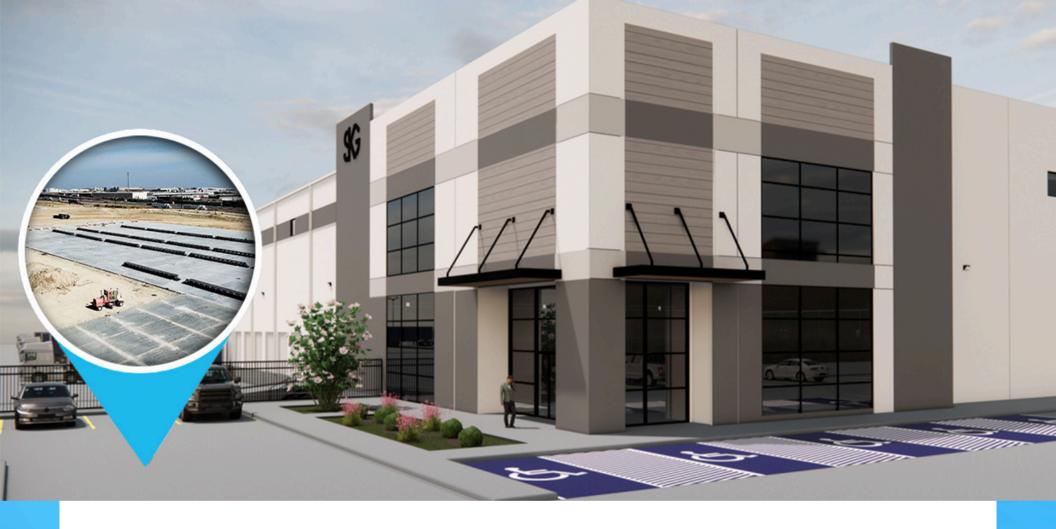

#### 1017 Northway Ln: 509,600 SF - June 2025

Don't miss out on this great opportunity to lease top-of-theline warehouse space in a prime location.

- One of the largest and tallest warehouses available in the city
- Easy and quick access to IH35, both North and South
- 42 Feet low clear heights
- TPO Roof
- ESFR Sprinkler System

## SITE SPECIFICATIONS

| Lot Size:                | 29.12 Acres |  |
|--------------------------|-------------|--|
| Building Size:           | 509,600 SF  |  |
| Office area:             | 5,046 SF    |  |
| Column Spacing:          | 50' x 56'   |  |
| L.E.H (Low Eave Height)  | 42'         |  |
| Construction Type        | Concrete    |  |
| Speed Bay                | 75'         |  |
| Over head doors          | 121         |  |
| Ramps                    | 5           |  |
| Trailer Parking          | 343         |  |
| Trailer Parking Material | Concrete    |  |
| Truck Court              | 243'        |  |
| Car Parking              | 330         |  |
| ADA Car Parking          | 8           |  |
| Sprinkler system         | ESFR        |  |
| Roof Type                | TPO         |  |
| Lighting                 | LED Highbay |  |
| Natural Illumination     | 2% (+perim. |  |
| (skylight)               | windows)    |  |