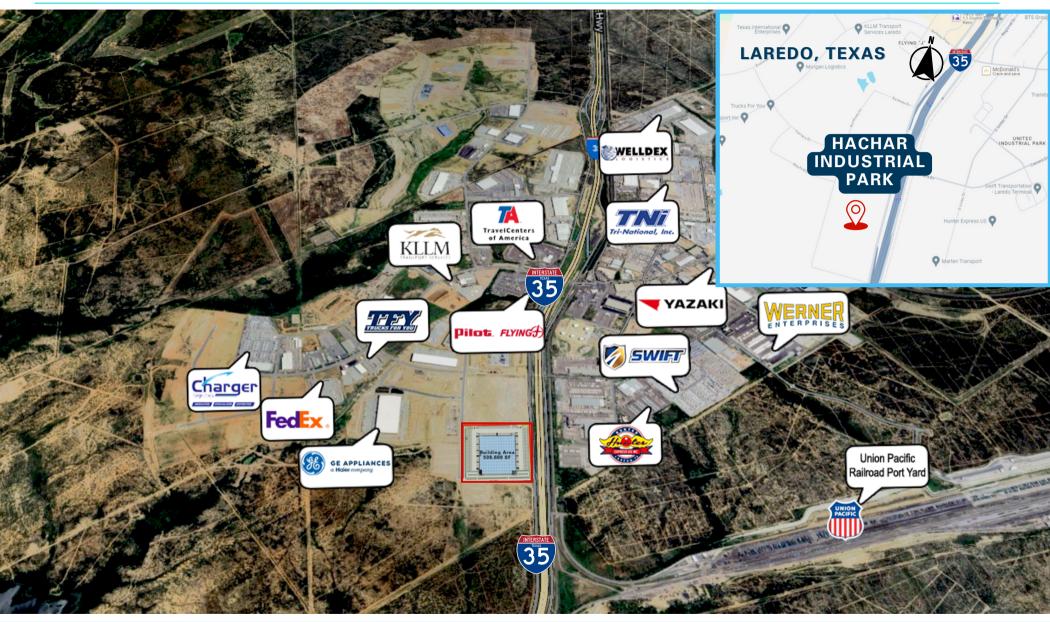

### **HACHAR INDUSTRIAL PARK / HIGHWAY FRONTAGE**

1017 NORTHWAY LN, LAREDO, TEXAS, 78045

956.415.0100

contact@skgroupusa.com skgholdings.com

### LOCATION OVERVIEW

Highly coveted location with a significant growth uptick and easy access to major transportation routes, making this a great opportunity for your business.

- Strategic positioning enhancing business operations.
- IH-35 Frontage with maximum visibility.
- 8.2 miles from World Trade Bridge.
- 25.8 miles from Colombia Solidarity Bridge.