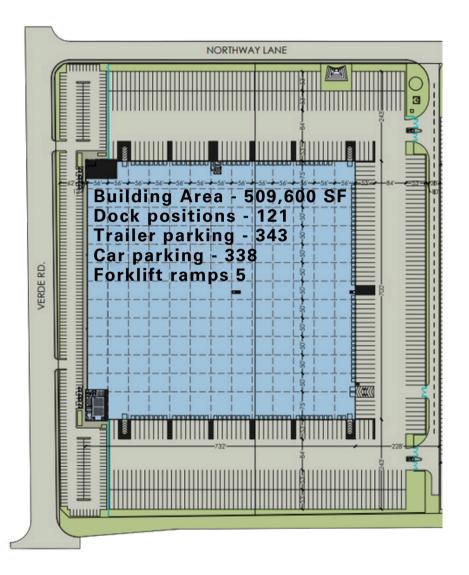

## SITE SPECIFICATIONS

| Lot Size:                | 29.12 Acres |  |
|--------------------------|-------------|--|
| Building Size:           | 509,600 SF  |  |
| Office area:             | 5,046 SF    |  |
| Column Spacing:          | 50' x 56'   |  |
| L.E.H (Low Eave Height)  | 42'         |  |
| Construction Type        | Concrete    |  |
| Speed Bay                | 75'         |  |
| Over head doors          | 121         |  |
| Ramps                    | 5           |  |
| Trailer Parking          | 343         |  |
| Trailer Parking Material | Concrete    |  |
| Truck Court              | 243'        |  |
| Car Parking              | 330         |  |
| ADA Car Parking          | 8           |  |
| Sprinkler system         | ESFR        |  |
| Roof Type                | TPO         |  |
| Lighting                 | LED Highbay |  |
| Natural Illumination     | 2% (+perim. |  |
| (skylight)               | windows)    |  |