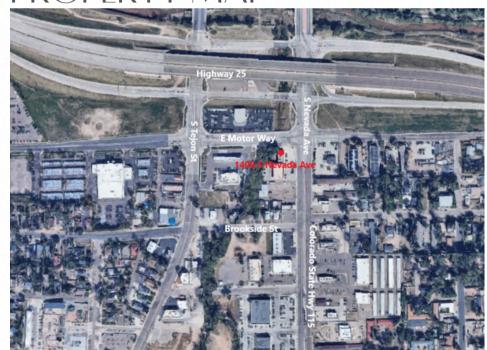

AVENUE Colorado Springs, CO 80905

1,786 SF | 0.37 AC SPACE | LAND AREA



## **COLE UNDERWOOD**

Broker Associate Direct: (719) 200-4610 cole@coleunderwood.com



4272 Promenade Drive Suite 100 Colorado Springs, CO 80920 www.coleunderwood.com

## PROPERTY HIGHLIGHTS

| Sale Price: | \$949,500.00        |
|-------------|---------------------|
| Space Size: | 1,786 SF            |
| Land Size:  | 0.37                |
| Zoning:     | C6                  |
| Parking:    | 15 Spaces/8.4 Ratio |
| Year Built: | 1980                |
|             |                     |

## PROPERTY DESCRIPTION

2,400 Square Foot retail building on the corner of Nevada and Motor Way. Property has great visibility. Currently zoned C6. Building is split into 2 units. Plenty of onsite parking.

## PROPERTY MAP