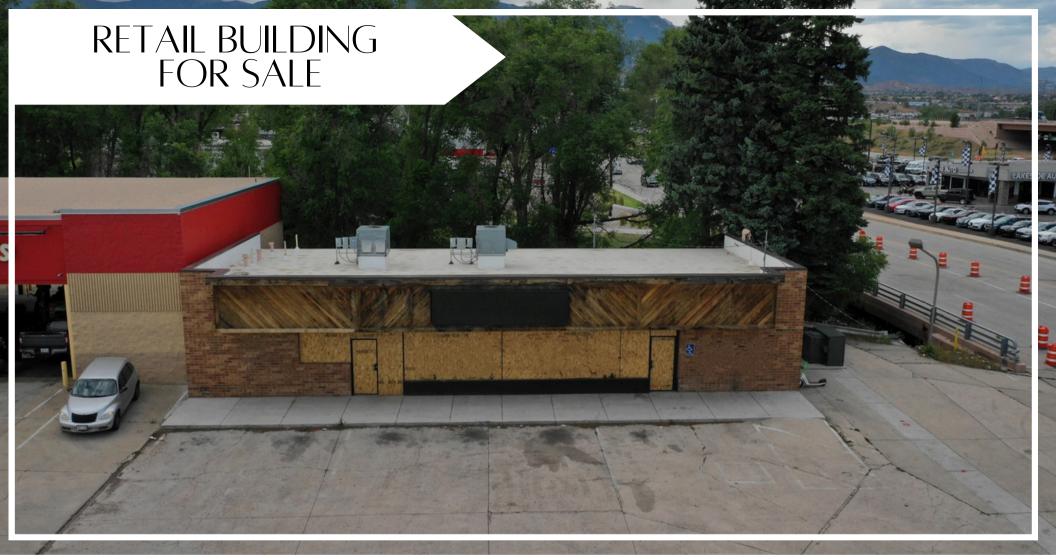

1406 S NEVADA AVENUE Colorado Springs, CO 80905

1,786 SF | 0.37 AC SPACE | LAND AREA

## PROPERTY DESCRIPTION

2,400 Square Foot retail building on the corner of Nevada and Motor Way. Property has great visibility. Currently zoned C6. Building is split into 2 units. Plenty of onsite parking.