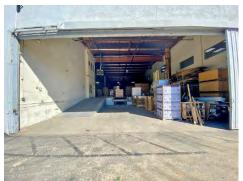

#### PROPERTY HIGHLIGHTS

1,200 AMPS | 3 PHASE 400 AMPS | 1 PHASE

LARGE STEEL REINFORCED SECURED ROOM

INTERIOR & EXTERIOR DOCK GROUND LEVEL LOADING

**FENCED & SECURE YARD** 

20' WAREHOUSE CEILING HEIGHT

M2 ZONED