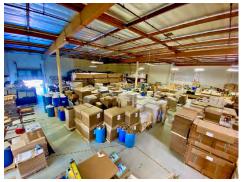

#### PROPERTY HIGHLIGHTS

1,200 AMPS | 3 PHASE 400 AMPS | 1 PHASE

LARGE STEEL REINFORCED SECURED ROOM

INTERIOR & EXTERIOR DOCK GROUND LEVEL LOADING

**FENCED & SECURE YARD** 

20' WAREHOUSE CEILING HEIGHT

M2 ZONED