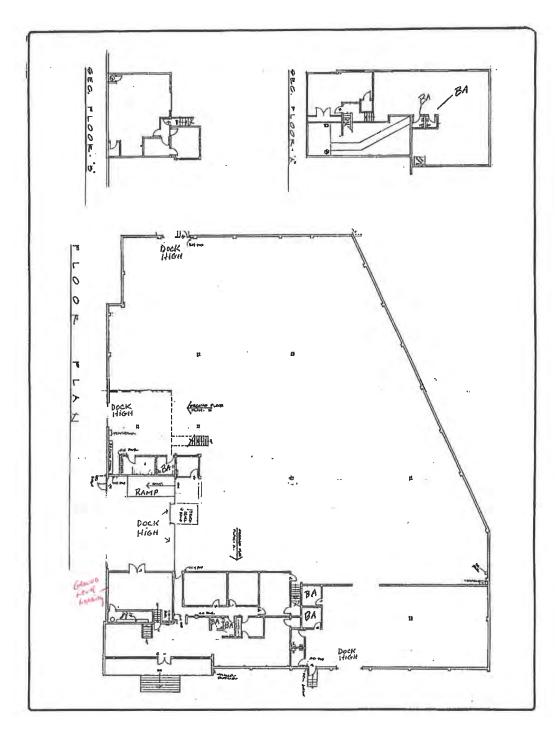

#### PROPERTY HIGHLIGHTS

1,200 AMPS | 3 PHASE 400 AMPS | 1 PHASE

LARGE STEEL REINFORCED SECURED ROOM

INTERIOR & EXTERIOR DOCK GROUND LEVEL LOADING

**FENCED & SECURE YARD** 

20' WAREHOUSE CEILING HEIGHT

M2 ZONED