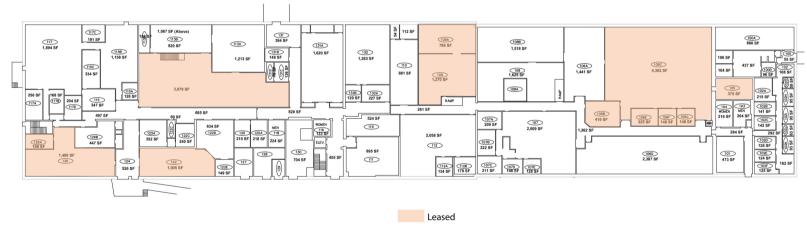

## SECOND FLOOR PLAN TOTAL 37,275 SF

FIRST FLOOR PLAN TOTAL 58,337 SF

- +/- 53,040 SF available
- Divisible
- Two-story building
- Ample trailer parking nearby can be available
- Zoned EZ-1
- Quick access to I-264, I-65 and I-265