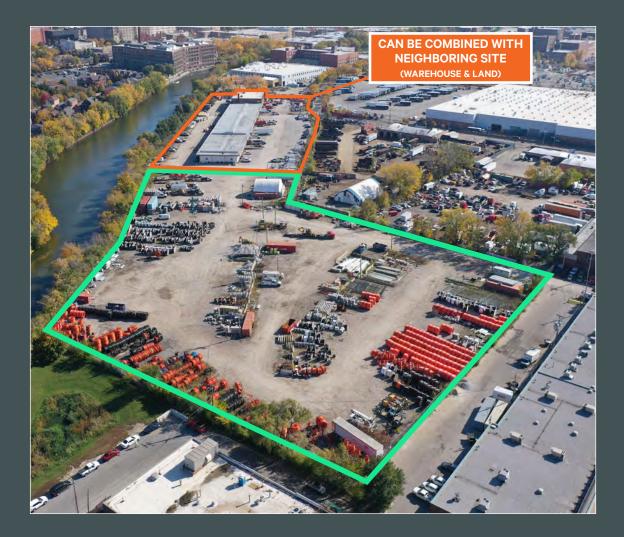

#### **Property Highlights**

Fully secured site with motorized gates

Ideal site for trailer parking or outside storage

Can be combined with neighboring warehouse & land

Immediate access to I-55 & I-90/94 and just 10 minutes to Downtown Chicago