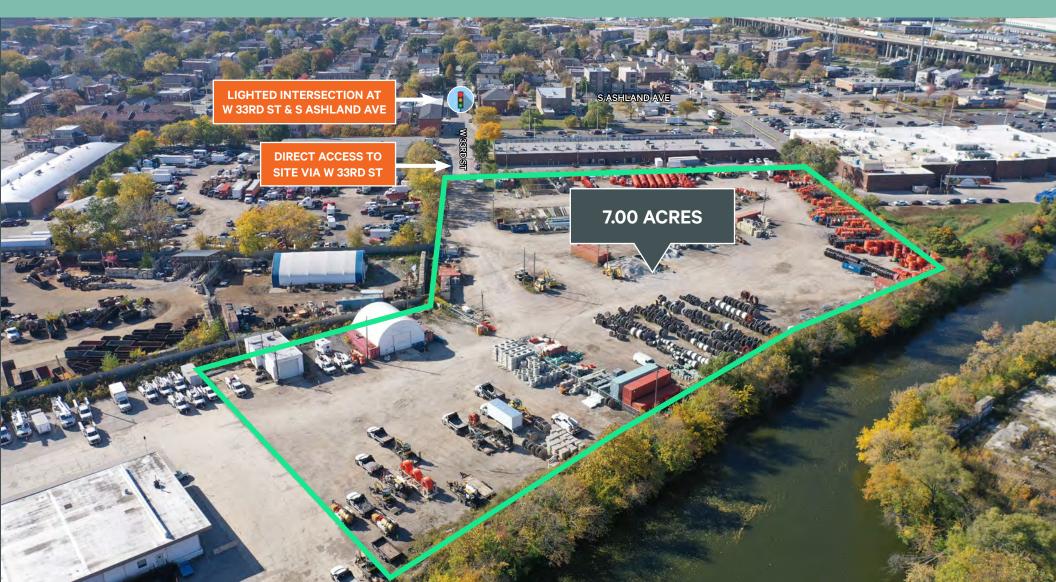

#### ±7.00 ACRES (DIVISIBLE TO 3.00 ACRES) AVAILABLE FOR LEASE - IDEAL FOR STORAGE OR TRUCK PARKING

3333 S Iron Street Chicago, IL 60608

## Property Overview

| Property Specs      |                                       |
|---------------------|---------------------------------------|
| TOTAL SITE SIZE     | ±14.15 acres                          |
| AVAILABLE SITE SIZE | ±7.00 acres (divisible to 3.00 acres) |
| ZONING              | M2-1                                  |
| WARD                | 12th Ward                             |
| ALDERMAN            | Alderman Julia M. Ramirez             |
| ASKING LEASE RATE   | Subject to offer                      |

#### **Property Highlights**

Fully secured site with motorized gates

Ideal site for trailer parking or outside storage

Can be combined with neighboring warehouse & land

Immediate access to I-55 & I-90/94 and just 10 minutes to Downtown Chicago