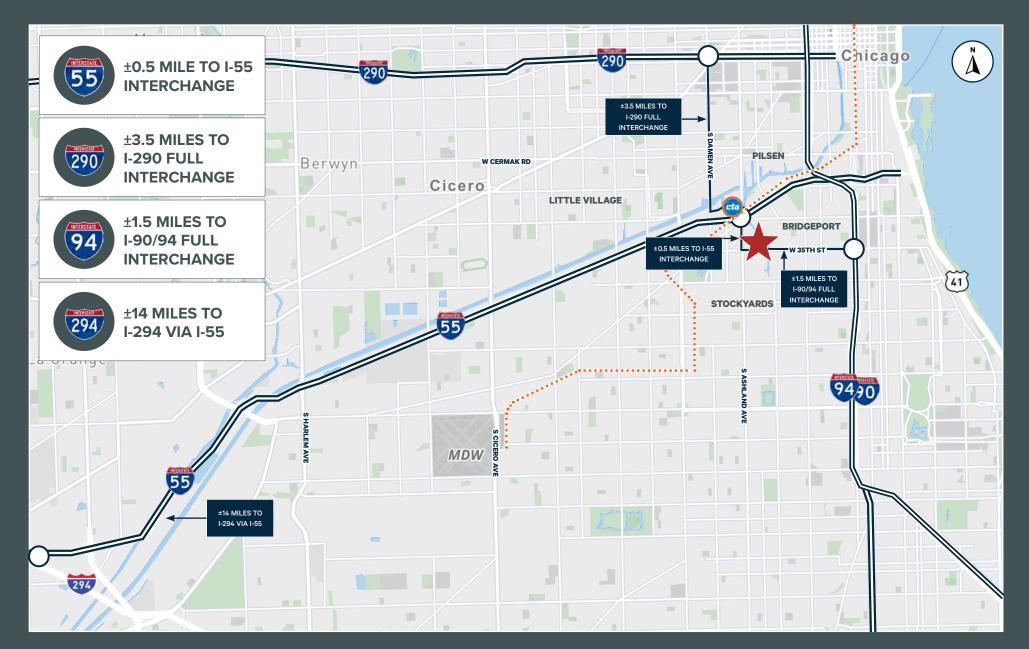

#### **Property Highlights**

Fully secured site with motorized gates

Ideal site for trailer parking or outside storage

Can be combined with neighboring warehouse & land

Immediate access to I-55 & I-90/94 and just 10 minutes to Downtown Chicago

### Access Overview

For Lease