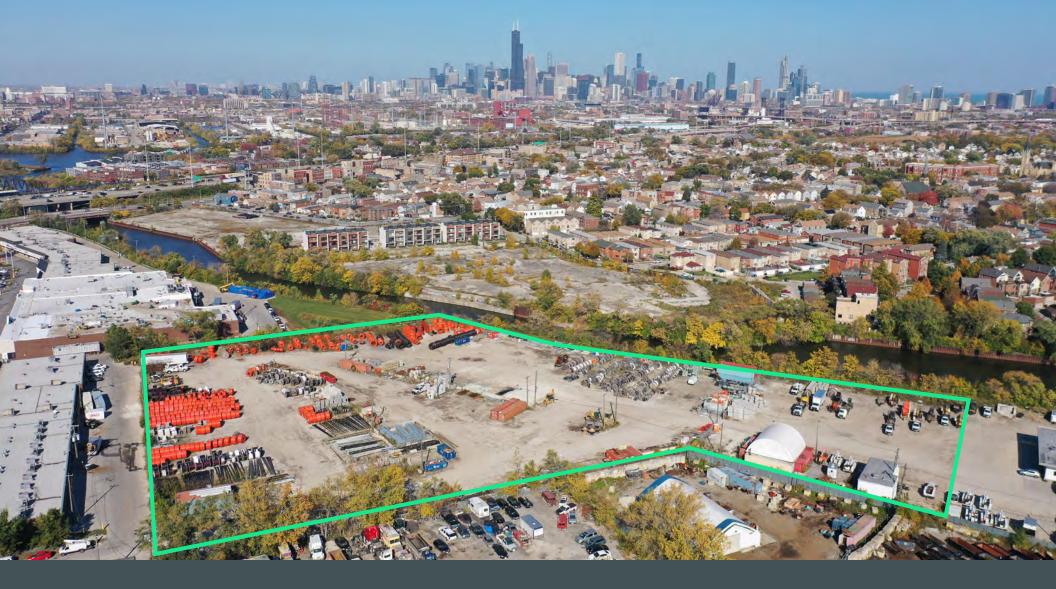

# 3333 S Iron Street

#### ±7.00 ACRES (DIVISIBLE TO 3.00 ACRES) AVAILABLE FOR LEASE - IDEAL FOR STORAGE OR TRUCK PARKING

3333 S Iron Street Chicago, IL 60608

## Property Overview

| Property Specs      |                                       |
|---------------------|---------------------------------------|
| TOTAL SITE SIZE     | ±14.15 acres                          |
| AVAILABLE SITE SIZE | ±7.00 acres (divisible to 3.00 acres) |
| ZONING              | M2-1                                  |
| WARD                | 12th Ward                             |
| ALDERMAN            | Alderman Julia M. Ramirez             |
| ASKING LEASE RATE   | Subject to offer                      |