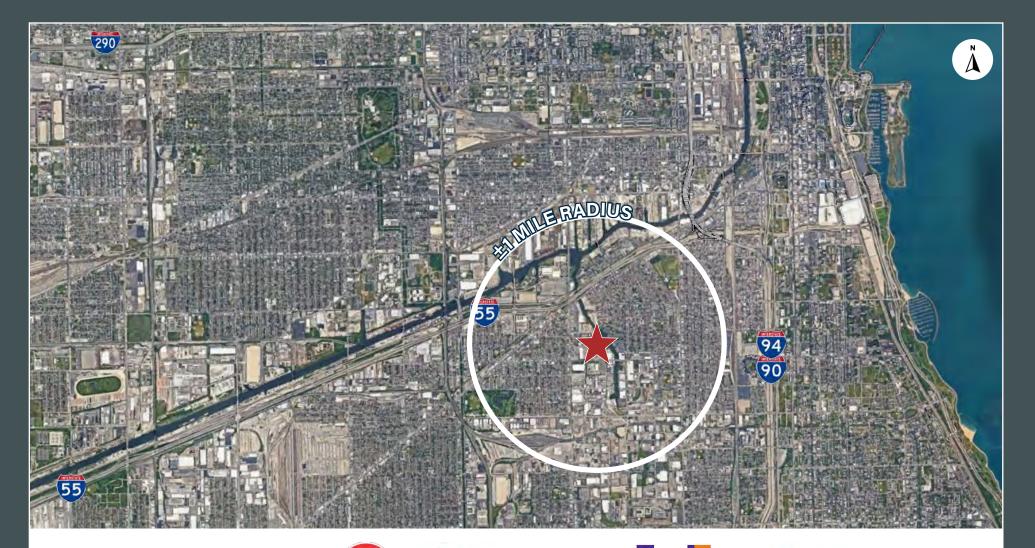

--------------|
| TOTAL SITE SIZE     | ±14.15 acres                          |
| AVAILABLE SITE SIZE | ±7.00 acres (divisible to 3.00 acres) |
| ZONING              | M2-1                                  |
| WARD                | 12th Ward                             |
| ALDERMAN            | Alderman Julia M. Ramirez             |
| ASKING LEASE RATE   | Subject to offer                      |

#### **Property Highlights**

Fully secured site with motorized gates

Ideal site for trailer parking or outside storage

Can be combined with neighboring warehouse & land

Immediate access to I-55 & I-90/94 and just 10 minutes to Downtown Chicago

Walking distance to CTA Ashland Ave Orange Line stop

Various amenities in near proximity



### Access Overview



For Lease

### Notable Neighbors



#### NOTABLE NEIGHBORS WITHIN A 1-MILE RADIUS















### **Contact Us**

John Marks Senior Associate +1 312 334 7204 John.Marks@cbre.com Colin Green, SIOR Senior Vice President +1 312 334 7202 Colin.S.Green@cbre.com Larry Goldwasser, SIOR Executive Vice President +1 312 334 7201 Larry.Goldwasser@cbre.com

**CBRE Inc.** 321 N. Clark St. Suite 3400 Chicago, IL 60654

© 2024 CBRE, Inc. All rights reserved. This information has been obtained from sources believed reliable, but has not been verified for accuracy or completeness. You should conduct a careful, independent investigation of the property and verify all information. Any reliance on this information is solely at your own risk. CBRE and the CBRE logo are service marks of CBRE, Inc. All other marks displayed on this document a