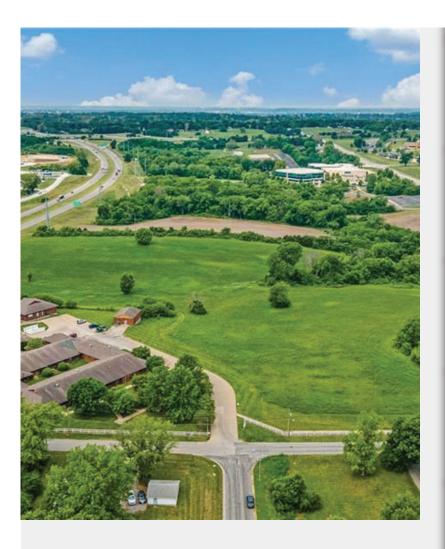

## 0000 Weisenborn Road

0000 Weisenborn Road, Saint Joseph, MO 64507

Brigette King Show-Me Real Estate 1101 US-169,Smithville, MO 64089 bking@hreteam.com

(816) 532-6101 (816) 799-2352

| Price:              | \$675,000          |
|---------------------|--------------------|
| Property Type:      | Land               |
| Property Subtype:   | Commercial         |
| Proposed Use:       | Commercial         |
| Sale Type:          | Investment         |
| Total Lot Size:     | 5.97 AC            |
| No. Lots:           | 1                  |
| Zoning Description: | C-0                |
| APN / Parcel ID:    | 066013004000017003 |
|                     |                    |

## 0000 Weisenborn Road

\$675,000

Prime commercial real estate located in Saint Joseph, MO! This is an amazing business opportunity for future development. Zoned C-0 with quick highway access to I-29. Your options are endless!...