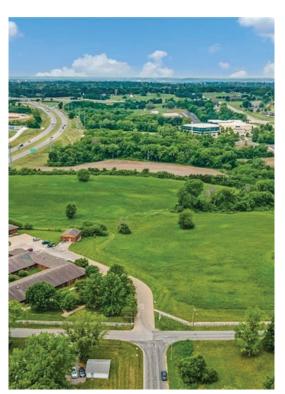

## 0000 Weisenborn Road

0000 Weisenborn Road, Saint Joseph, MO 64507

Brigette King Show-Me Real Estate 1101 US-169,Smithville, MO 64089 bking@hreteam.com

(816) 532-6101 (816) 799-2352

| Price:              | \$675,000          |
|---------------------|--------------------|
| Property Type:      | Land               |
| Property Subtype:   | Commercial         |
| Proposed Use:       | Commercial         |
| Sale Type:          | Investment         |
| Total Lot Size:     | 5.97 AC            |
| No. Lots:           | 1                  |
| Zoning Description: | C-0                |
| APN / Parcel ID:    | 066013004000017003 |
|                     |                    |

## 0000 Weisenborn Road

\$675,000

Prime commercial real estate located in Saint Joseph, MO! This is an amazing business opportunity for future development. Zoned C-0 with quick highway access to I-29. Your options are endless!...