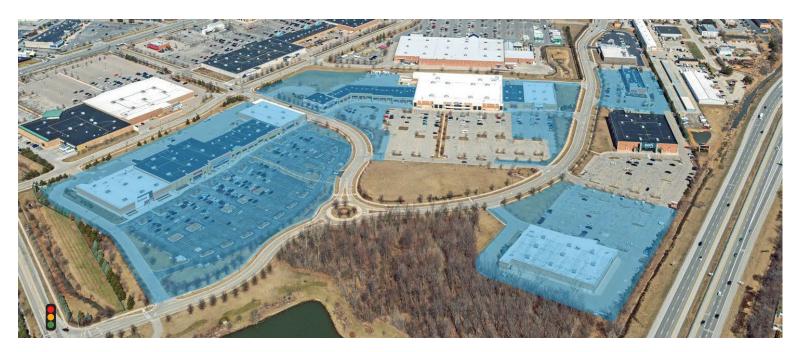

50753 Waterside Drive, Chesterfield, MI 48051 | 276,244 SF GLA | Four miles from Selfridge Air National Guard Base

### **CENTER HIGHLIGHTS**

- 276,244 SF center serving Detroit's northeast suburbs. It is anchored by T.J.Maxx, Burlington, Ulta, Sierra, DSW, Best Buy, JO-ANN, and Old Navy.
- The center is adjacent to I-94 and 23 Mile Road, with nearly 120,000 vehicles daily and incredible street visibility.
- Four miles from Selfridge Air National Guard Base, one of the military's most complex reserve bases with 6,000 servicemen and 1,000 daily workers. It is the only reserve forces base that has permanently assigned units from all five uniformed services.
- Anchor Bay is two miles east of the shopping center. The Bay serves as an access point to Lake St. Clair and attracts significant tourism from the entire state. It provides numerous entertainment opportunities, including local marinas, parks, golf courses, and historic sites.

### LEASING INFORMATION

| Building/GLA  | 276,244 SF                                                                             |
|---------------|----------------------------------------------------------------------------------------|
| Traffic Count | Interstate 94 – 84,671 VPD<br>23 Mile Road – 35,877 VPD<br>Gratiot Avenue – 24,030 VPD |