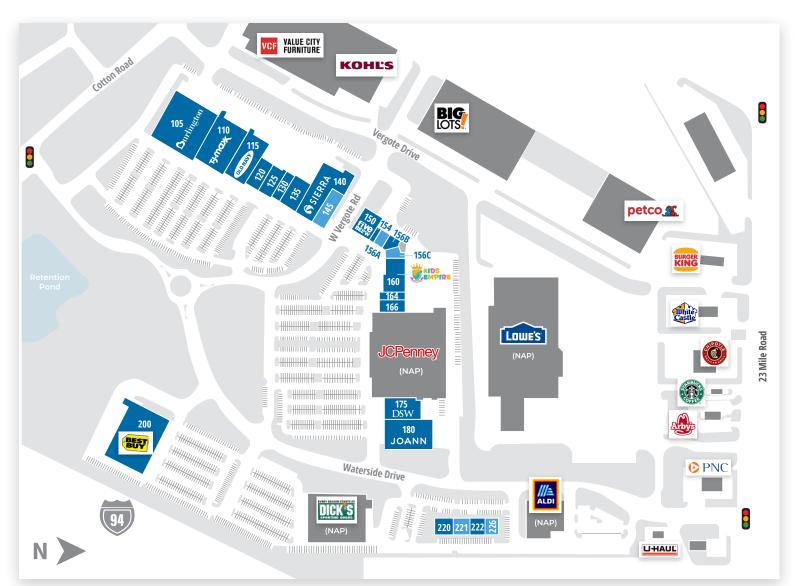

#### **LEASING INFORMATION**

| STE | TENANT               |
|-----|----------------------|
| 105 | Burlington           |
| 110 | T.J.Maxx             |
| 115 | Old Navy             |
| 120 | Maurices             |
| 125 | Rally House          |
| 130 | Carter's             |
| 135 | Ulta                 |
| 140 | Sierra               |
| 145 | Available (8,688 SF) |

| 150  | Five Below                              |
|------|-----------------------------------------|
| 154  | Claire's                                |
| 156A | Available (2,364 SF)                    |
| 156B | Emiri Menswear<br>& Alterations         |
| 156C | Available (2,997 SF)                    |
| 160  | Kid's Empire                            |
| 164  | Bath & Body Works                       |
| 166  | America's Best Contacts<br>& Eyeglasses |
| 175  | DSW                                     |

| 180 | JO-ANN               |
|-----|----------------------|
| 200 | Best Buy             |
| 220 | Eagles Sports Bar    |
| 221 | Available (2,155 SF) |
| 222 | Affordable Dentures  |
| 226 | Available (4,000SF)  |