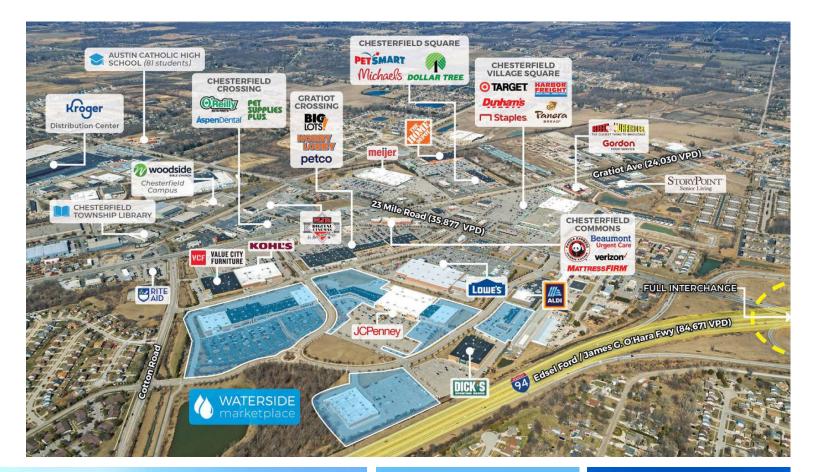

### **CENTER HIGHLIGHTS**

- 276,244 SF center serving Detroit's northeast suburbs. It is anchored by T.J.Maxx, Burlington, Ulta, Sierra, DSW, Best Buy, JO-ANN, and Old Navy.
- The center is adjacent to I-94 and 23 Mile Road, with nearly 120,000 vehicles daily and incredible street visibility.
- Four miles from Selfridge Air National Guard Base, one of the military's most complex reserve bases with 6,000 servicemen and 1,000 daily workers. It is the only reserve forces base that has permanently assigned units from all five uniformed services.
- Anchor Bay is two miles east of the shopping center. The Bay serves as an access point to Lake St. Clair and attracts significant tourism from the entire state. It provides numerous entertainment opportunities, including local marinas, parks, golf courses, and historic sites.

### LEASING INFORMATION

| Building/GLA  | 276,244 SF                                                                             |
|---------------|----------------------------------------------------------------------------------------|
| Traffic Count | Interstate 94 – 84,671 VPD<br>23 Mile Road – 35,877 VPD<br>Gratiot Avenue – 24,030 VPD |