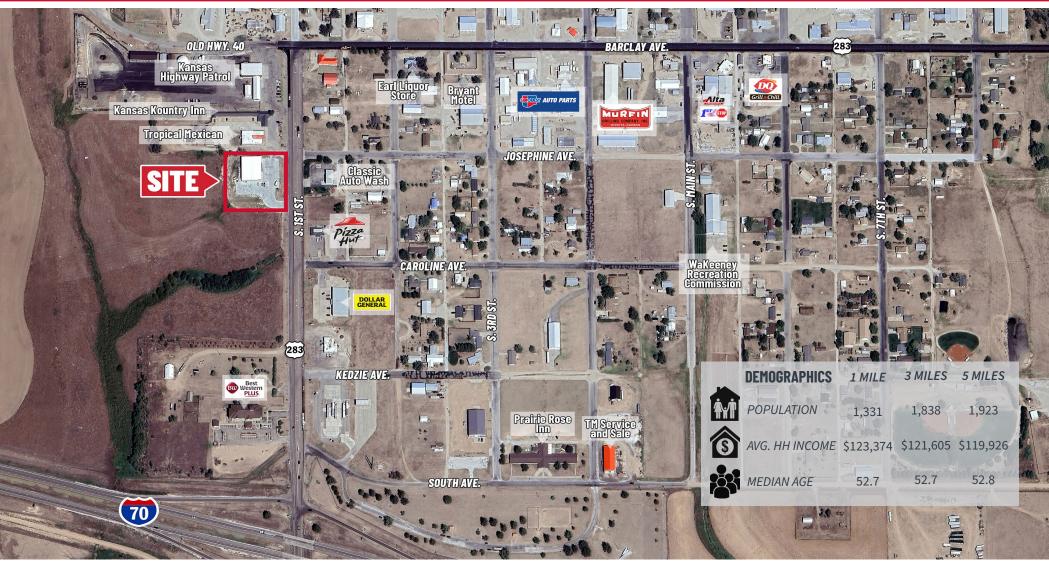

## 305 S. 1st St. | WaKeeney, KS FOR SUBLEASE \$5.50/SF, NN

SITE SIZE **YEAR BUILT 2023 TAXES** 56,628 SF (1.3 A) GENERAL: \$31.093.22 | SPECIAL: \$0.00 2022 YOUR SIGN CONSTRUCTION **PROPERTY HIGHLIGHTS BUILDING SIZE** HERE METAL ON STEEL 10,396 SF • Second generation retail space available for sublease. • Located in WaKeeney, Kansas on 1st St. / U.S HWY. 283. ZONING Convenient access to I-70. **AVAILABLE SPACE** COMMERCIAL • Great visibility and pylon signage. 10,396 SF Area tenants include Pizza Hut and Best Western Plus. PARKING **CEILING HEIGHT** 11'8" TO DROP CEILING **37 SPACES TRAFFIC COUNTS** 🗲 APPROX. 15,142 VPD @ I-70 AND 1ST / U.S. HWY. 283 12'7" TO TRUSS 14'8" TO DECK APPROX. 2,517 VPD @ BARCLAY AND 1ST