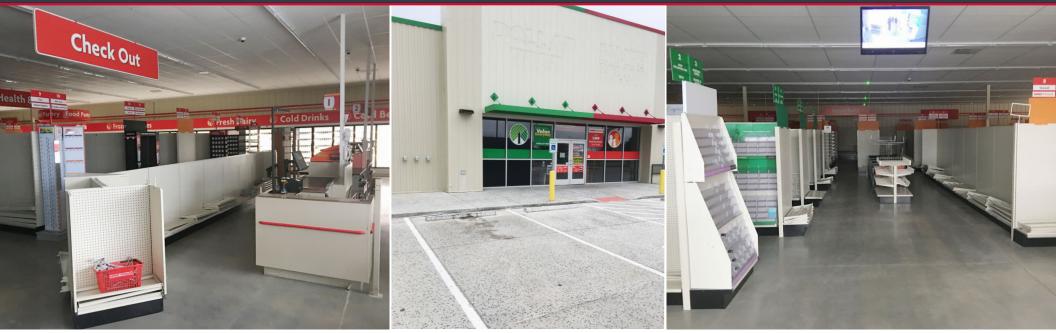

## 305 S. 1st St. | WaKeeney, KS FOR SUBLEASE \$5.50/SF, NN

SITE SIZE **YEAR BUILT 2023 TAXES** 56,628 SF (1.3 A) GENERAL: \$31.093.22 | SPECIAL: \$0.00 2022 YOUR SIGN CONSTRUCTION **PROPERTY HIGHLIGHTS BUILDING SIZE** HERE METAL ON STEEL 10,396 SF • Second generation retail space available for sublease. • Located in WaKeeney, Kansas on 1st St. / U.S HWY. 283. ZONING Convenient access to I-70. **AVAILABLE SPACE** COMMERCIAL • Great visibility and pylon signage. 10,396 SF Area tenants include Pizza Hut and Best Western Plus. PARKING **CEILING HEIGHT** 11'8" TO DROP CEILING **37 SPACES TRAFFIC COUNTS** 🗲 APPROX. 15,142 VPD @ I-70 AND 1ST / U.S. HWY. 283 12'7" TO TRUSS 14'8" TO DECK APPROX. 2,517 VPD @ BARCLAY AND 1ST