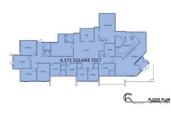

## DETAILS

4,372 SF \$19.50 SF GROSS Medical Office Sublease thru 6/30/26 Lakewood Plentiful Parking

## 1750 Pierce St. Lakewood, CO 80214

Put your business to work in this newly available Lakewood Medical Office in concert with DaVita. Ample parking, spacious offices and sturdy construction will let your customers and competitors alike know you're a serious operation that understands the importance of accessibility. Perfect for an array of medical office uses.