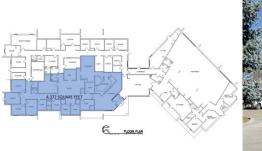

## DETAILS

4,372 SF \$19.50 SF GROSS Medical Office Sublease thru 6/30/26 Lakewood Plentiful Parking

## 1750 Pierce St. Lakewood, CO 80214

Put your business to work in this newly available Lakewood Medical Office in concert with DaVita. Ample parking, spacious offices and sturdy construction will let your customers and competitors alike know you're a serious operation that understands the importance of accessibility. Perfect for an array of medical office uses.