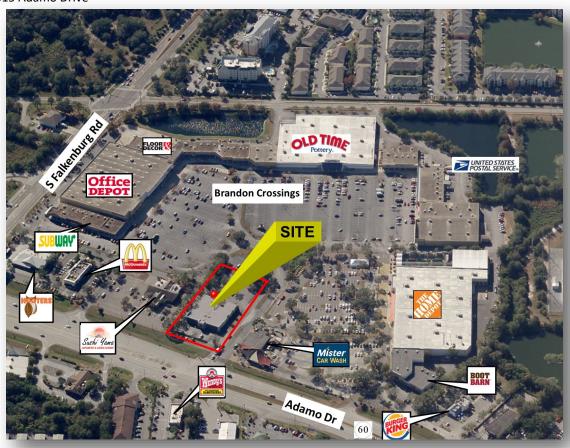

## 10015 Adamo Drive, (HWY 60E) Tampa FL 33619

- For Lease—15,000 sf on 1.43 ac Call for lease rate.
- A Retail use free-standing, single-tenant building Zoned CI. Excellent visibility -pylon sign.
- Traffic light intersection; Outparcel to Brandon Crossings. 56 Parking spaces incl 2 handicapped
- Located in the prime retail quadrant at I-75 and SR-60. Three malls are in the immediate vicinity. The proximity to I-75 & 301 draws shoppers from the N and S parts of the county. The Selwyn Expwy & SR 60 bring shoppers from Tampa. SR 60 connects to shoppers as E as Lakeland.
- Traffic Count: 69,000 on E Adamo Dr, 36,000 on-Falkenburg Rd, 143,000 on I-75.
- Confidential. Occupied. Do not disturb. Appt only.