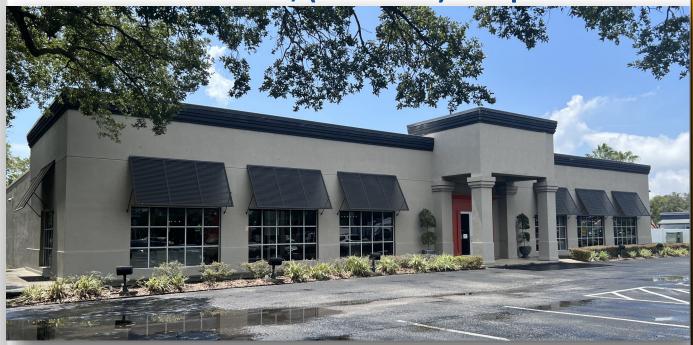

## 10015 Adamo Drive, (HWY 60E) Tampa FL 33619

- For Lease—15,000 sf on 1.43 ac Call for lease rate.
- A Retail use free-standing, single-tenant building Zoned CI. Excellent visibility -pylon sign.
- Traffic light intersection; Outparcel to Brandon Crossings. 56 Parking spaces incl 2 handicapped
- Located in the prime retail quadrant at I-75 and SR-60. Three malls are in the immediate vicinity. The proximity to I-75 & 301 draws shoppers from the N and S parts of the county. The Selwyn Expwy & SR 60 bring shoppers from Tampa. SR 60 connects to shoppers as E as Lakeland.
- Traffic Count: 69,000 on E Adamo Dr, 36,000 on-Falkenburg Rd, 143,000 on I-75.
- Confidential. Occupied. Do not disturb. Appt only.

Address: 10015 Adamo Drive

Address: 10015 Adamo Drive