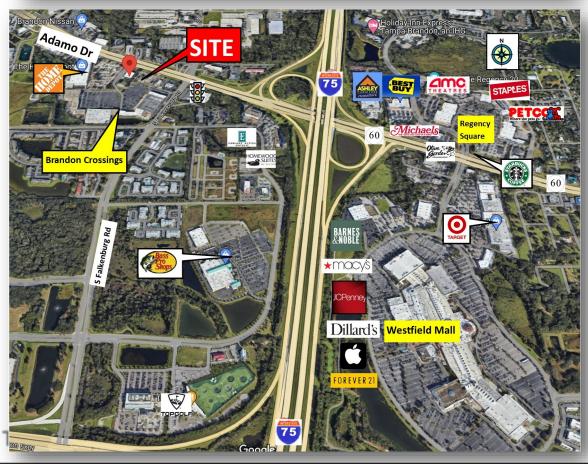

## 10015 Adamo Drive, (HWY 60E) Tampa FL 33619

- For Lease—15,000 sf on 1.43 ac Call for lease rate.
- A Retail use free-standing, single-tenant building Zoned CI. Excellent visibility -pylon sign.
- Traffic light intersection; Outparcel to Brandon Crossings. 56 Parking spaces incl 2 handicapped
- Located in the prime retail quadrant at I-75 and SR-60. Three malls are in the immediate vicinity. The proximity to I-75 & 301 draws shoppers from the N and S parts of the county. The Selwyn Expwy & SR 60 bring shoppers from Tampa. SR 60 connects to shoppers as E as Lakeland.
- Traffic Count: 69,000 on E Adamo Dr, 36,000 on-Falkenburg Rd, 143,000 on I-75.
- Confidential. Occupied. Do not disturb. Appt only.