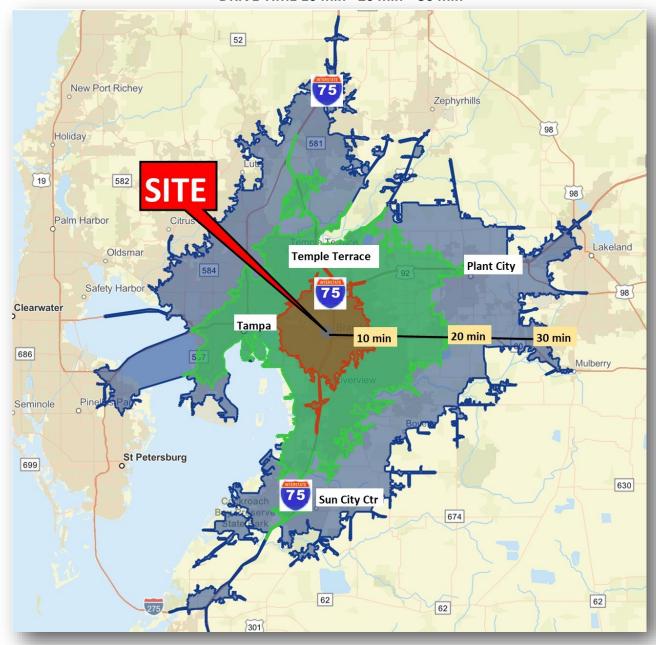

#### **MARKET AREA**

#### DRIVE TIME 10 min-20 min-30 min

| 2023          | 10 MIN   | 20 MIN   | 30 MIN    |
|---------------|----------|----------|-----------|
| POPULATION    | 144,867  | 728,356  | 1,423,110 |
| HOUSEHOLDS    | 56,122   | 282,566  | 549,480   |
| MED AGE       | 38.6     | 39.8     | 38.1      |
| MED HH INCOME | \$59,588 | \$66,547 | \$67,950  |
| AV HH INCOME  | \$78,791 | \$97,698 | \$98,921  |