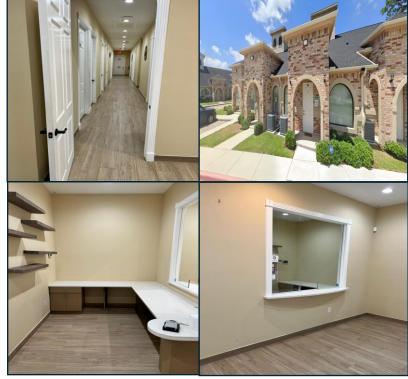

## **Medical office Building**

- 1476 Square Feet interior building space
- Ready for Occupancy
- Ample parking spaces
- 5 Examination Rooms
- 2 Offices
- 2 Restrooms
- 1 Break room
- 1 Storage/server room
- Reception Area
- Guest Waiting room
- 2 Filter Wall Mounted Water Fountain Stations
- Front and Back Entrance access
- Security Alarm Installed