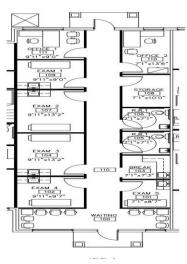

## **Medical office Building**

- 1476 Square Feet interior building space
- Ready for Occupancy
- Ample parking spaces
- 5 Examination Rooms
- 2 Offices
- 2 Restrooms
- 1 Break room
- 1 Storage/server room
- Reception Area
- Guest Waiting room
- 2 Filter Wall Mounted Water Fountain Stations
- Front and Back Entrance access
- Security Alarm Installed