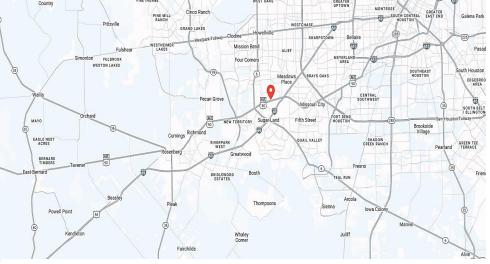

- Sugar Land is one of the most affluent and fastest-growing cities in Texas
- Located 20 minutes Southwest of downtown Houston and all major freeways near by
- Sugar Land is conveniently located near the metro and its international port and airports, making it a destination for business
- the median household income \$132,247
- Sugar Land's healthcare industry created 23% of new jobs in Sugar Land
- A thriving biotech industry and health care sector