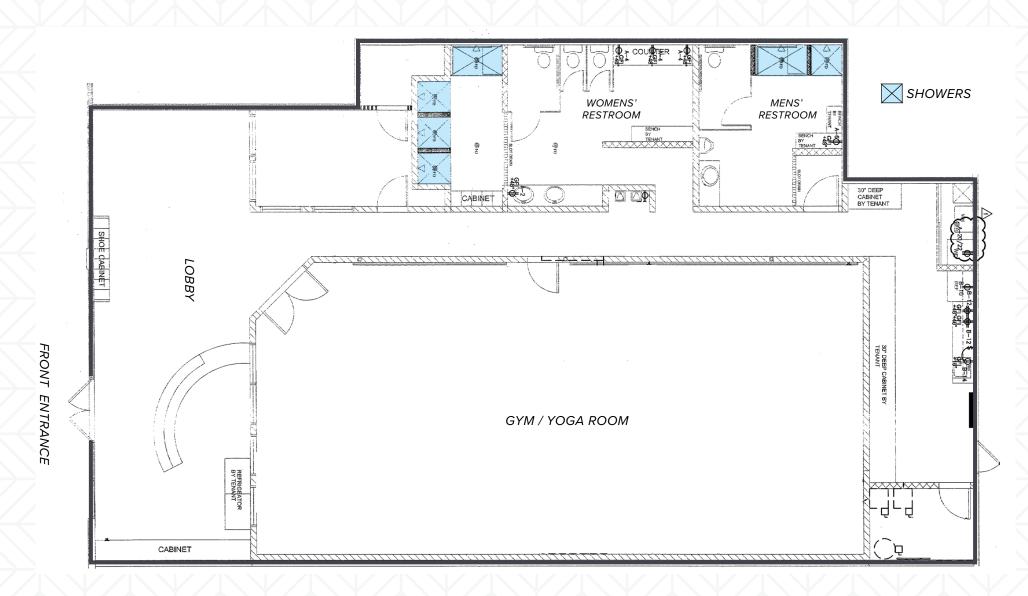

# Floor Plan (Unit E)

### UNIT E 4,000 SF - AVAILABLE

2ND GEN Gym / Yoga Studio with Locker + Shower Rooms