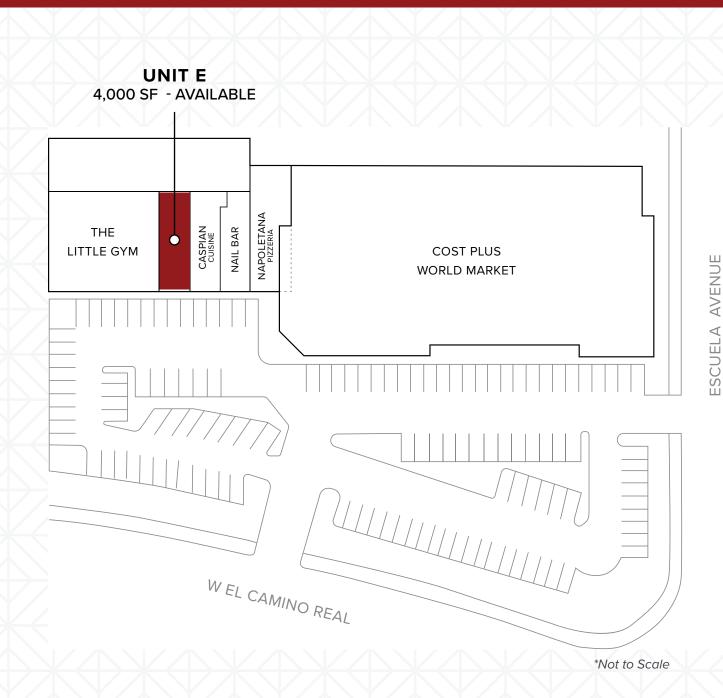

# Site Map

# Floor Plan (Unit E)

### UNIT E 4,000 SF - AVAILABLE

2ND GEN Gym / Yoga Studio with Locker + Shower Rooms