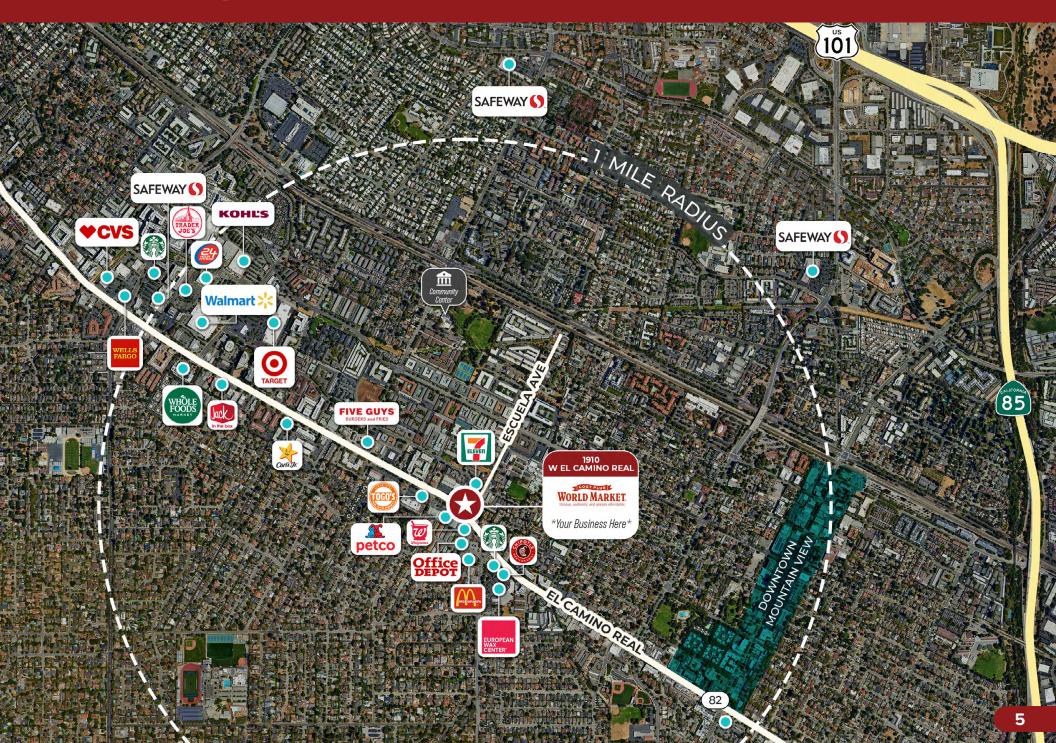

la Ave)
- Dedicated Parking Lot with Ample Parking Spaces
- Strong Demographics
- 2nd Generation Yoga/Pilates Studio

| DEMOGRAPHICS       | 1 MILE    | 3 MILES   | 5 MILES   |
|--------------------|-----------|-----------|-----------|
| Total Population   | 35,219    | 158,318   | 327,236   |
| Avg. HH Income     | \$193,229 | \$195,040 | \$202,881 |
| Daytime Population | 34,420    | 205,666   | 397,410   |

### TRAFFIC COUNTS (CARS PER DAY)

| HWY 82 / El Camino Real | 42,500 ADT |
|-------------------------|------------|
| Escuela Avenue          | 4,000 ADT  |
| California Avenue       | 11,400 ADT |

Source: esri 2024



# Site Map









# Floor Plan (Unit E)



### UNIT E 4,000 SF - AVAILABLE

2ND GEN Gym / Yoga Studio with Locker + Shower Rooms

# Aerial Map (Nearby Retailers)



# **Agent Contact**

### For Additional Information and Touring, Please Contact:

**DIXIE DIVINE** *Lic.* 00926251 & 01481181

408-313-8900 | ddivine@primecommercialinc.com

DOUG FERRARI Lic. 01032363

408-879-4002 dferrari@primecommercialinc.com





Prime Commercial, Incorporated © 2024 · Prime Commercial, Inc. has obtained the information contained herein from sources we deem reliable. However, we have not verified its accuracy and make no guarantee, warranty or representation about it. It is subject to errors, modification, omission, change of price and/or terms, prior lease sale or financing, or withdraw without notice. It may include projections, opinions, or assumptions or estimated for example only, and they may represent current or future performance of the property. You and you