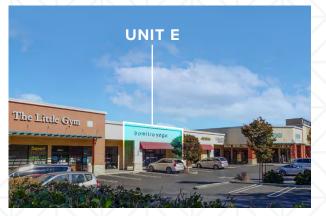

# Floor Plan (Unit E)

### UNIT E 4,000 SF - AVAILABLE

2ND GEN Gym / Yoga Studio with Locker + Shower Rooms