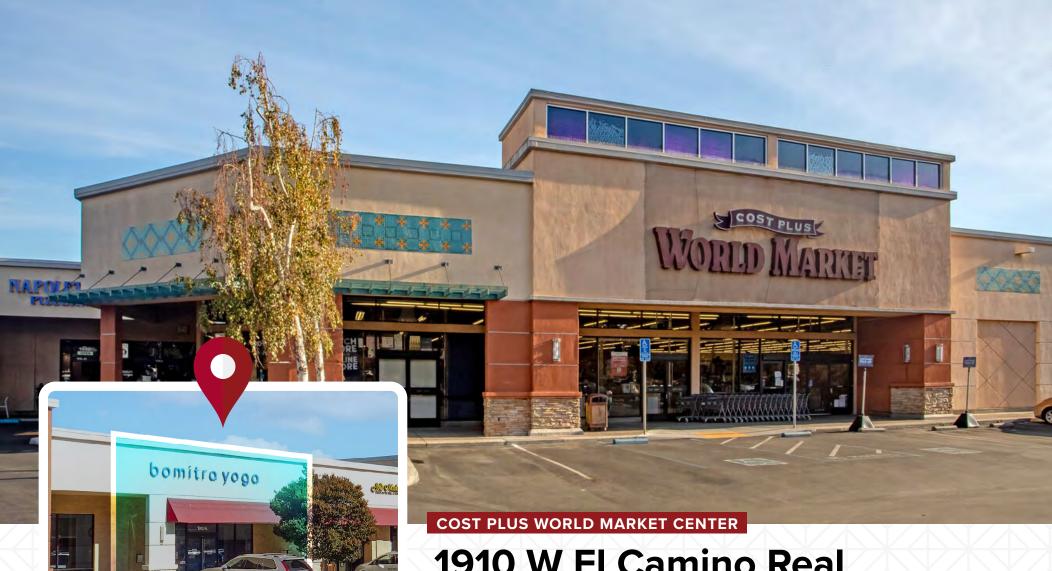

## 1910 W El Camino Real

Mountain View, CA 94040

**AVAILABLE FOR LEASE - 4,000 SF -**

### **OVERVIEW**

ADDRESS: 1910 W El Camino Real

Mountain View, CA 94040

**AVAILABLE SIZE:** 4,000± Square Feet

**USE TYPE:** Retail

**PRICE:** \$3.25 / SF + NNN \$0.65