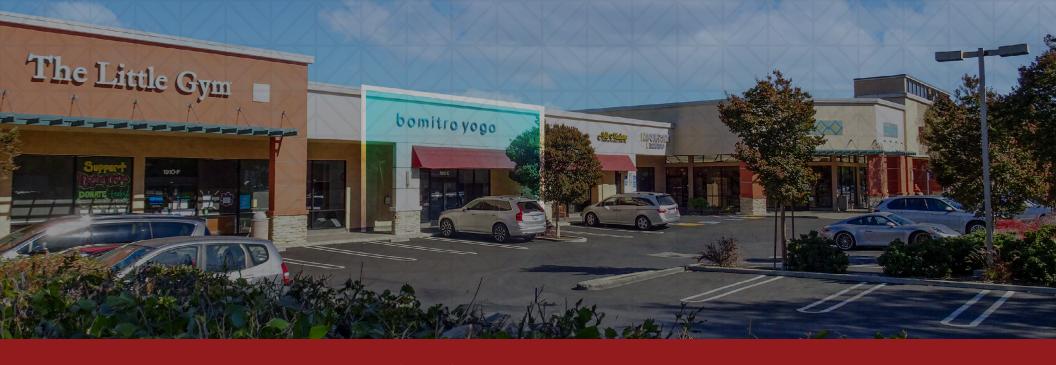

## 1910 W El Camino Real

Mountain View, CA 94040

**AVAILABLE FOR LEASE - 4,000 SF -**

### **OVERVIEW**

ADDRESS: 1910 W El Camino Real

Mountain View, CA 94040

**AVAILABLE SIZE:** 4,000± Square Feet

**USE TYPE:** Retail

**PRICE:** \$3.25 / SF + NNN \$0.65

#### **FEATURES**

• Busy Plaza Anchored by Cost Plus World Market

- High Visibility along El Camino Real (Located at the NWC of Escuela Ave)
- Dedicated Parking Lot with Ample Parking Spaces
- Strong Demographics
- 2nd Generation Yoga/Pilates Studio