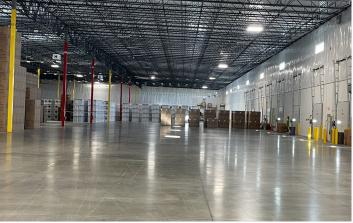

#### **Property Features**

- + 137,775± SF Available\*
- + 29' Clear Height
- + 50' x 54' Column Spacing
- + (17) 9' x 10' Dock High Doors
  - Full Dock Package on each door
- + LED Lighting w/Motion Sensors

- + Sidelights
- + Humidity Controlled
- + 24/7 Security
- + HVLS Fans
- + Forced Air
- + Warehouse Heaters

- + Built in 2020
- + Excess Trailer Parking
- + Located in a growing industrial corridor near Tulsa International Airport
- + Convenient Highway Access