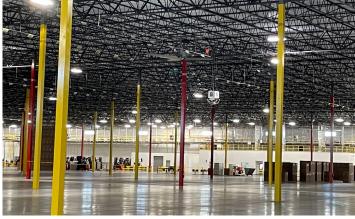

#### **Property Features**

- + 137,775± SF Available\*
- + 29' Clear Height
- + 50' x 54' Column Spacing
- + (17) 9' x 10' Dock High Doors
  - Full Dock Package on each door
- + LED Lighting w/Motion Sensors

- + Sidelights
- + Humidity Controlled
- + 24/7 Security
- + HVLS Fans
- + Forced Air
- + Warehouse Heaters

- + Built in 2020
- + Excess Trailer Parking
- + Located in a growing industrial corridor near Tulsa International Airport
- + Convenient Highway Access