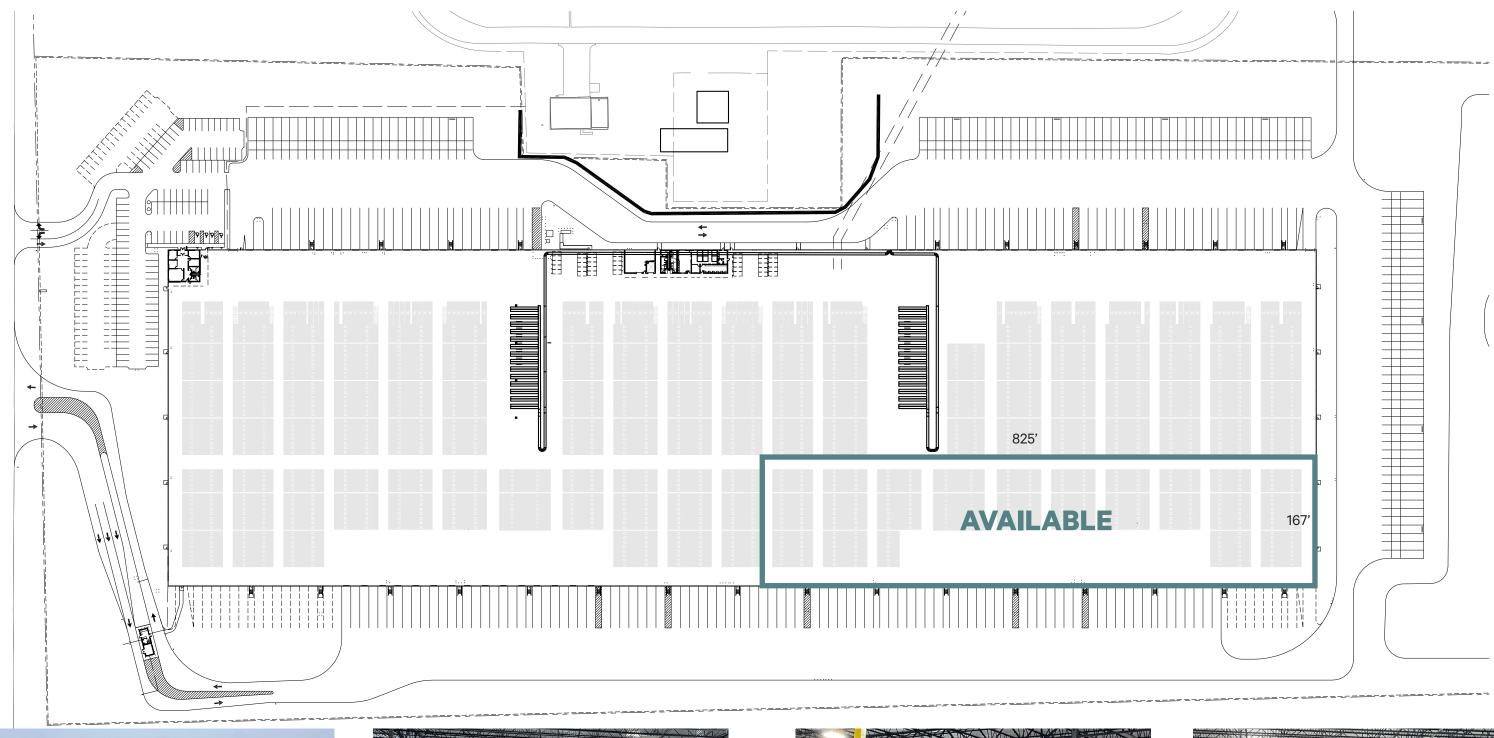

#### **Property Features**

- + 137,775± SF Available\*
- + 29' Clear Height
- + 50' x 54' Column Spacing
- + (17) 9' x 10' Dock High Doors
  - Full Dock Package on each door
- + LED Lighting w/Motion Sensors

- + Sidelights
- + Humidity Controlled
- + 24/7 Security
- + HVLS Fans
- + Forced Air
- + Warehouse Heaters

- + Built in 2020
- + Excess Trailer Parking
- + Located in a growing industrial corridor near Tulsa International Airport
- + Convenient Highway Access