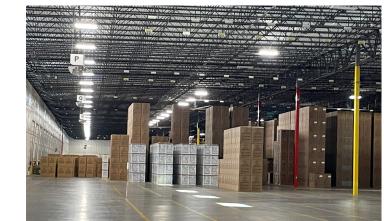

#### **Property Features**

- + 137,775± SF Available\*
- + 29' Clear Height
- + 50' x 54' Column Spacing
- + (17) 9' x 10' Dock High Doors
  - Full Dock Package on each door
- + LED Lighting w/Motion Sensors

- + Sidelights
- + Humidity Controlled
- + 24/7 Security
- + HVLS Fans
- + Forced Air
- + Warehouse Heaters

- + Built in 2020
- + Excess Trailer Parking
- + Located in a growing industrial corridor near Tulsa International Airport
- + Convenient Highway Access