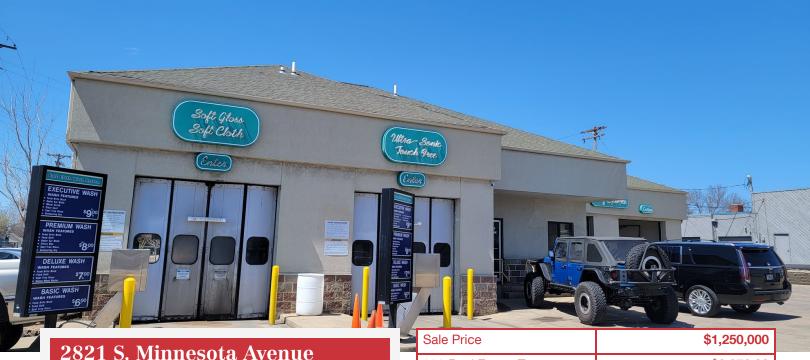

#### **FOR SALE**

2821 S. Minnesota Avenue

#### PROPERTY HIGHLIGHTS

SIOUX FALLS, SD 57105

- · Existing car wash for sale/redevelopment opportunity
- Real estate plus car wash business can be operated or redeveloped into a new use
- 2 self-service wash bays, a soft cloth wash bay, and an ultra-sonic touch free wash bay
- · Year built: 1959
- · Located on a prime corner with a fully lit intersection
- Also available for lease: Contact broker for more information

| Sale Price            | \$1,250,000         |
|-----------------------|---------------------|
| 202 Real Estate Taxes | \$8,972.82          |
| Building Size         | 3,492 SF            |
| Lot Size              | 0.38 AC (16,459 SF) |