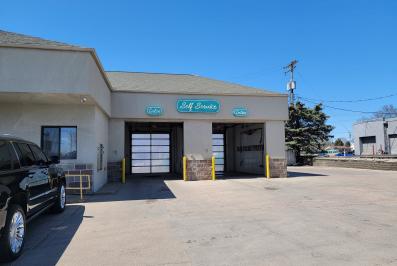

## **PHOTOS**

2821 S. MINNESOTA AVENUE SIOUX FALLS, SD 57105

#### PROPERTY HIGHLIGHTS

SIOUX FALLS, SD 57105

- · Existing car wash for sale/redevelopment opportunity
- Real estate plus car wash business can be operated or redeveloped into a new use
- 2 self-service wash bays, a soft cloth wash bay, and an ultra-sonic touch free wash bay
- · Year built: 1959
- · Located on a prime corner with a fully lit intersection
- Also available for lease: Contact broker for more information