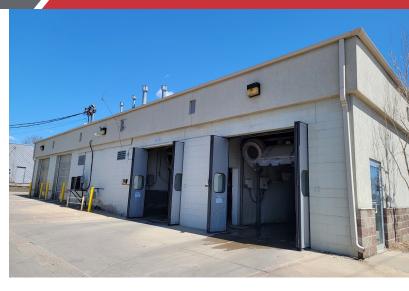

## **PHOTOS**

2821 S. MINNESOTA AVENUE SIOUX FALLS, SD 57105

#### PROPERTY HIGHLIGHTS

SIOUX FALLS, SD 57105

- · Existing car wash for sale/redevelopment opportunity
- Real estate plus car wash business can be operated or redeveloped into a new use
- 2 self-service wash bays, a soft cloth wash bay, and an ultra-sonic touch free wash bay
- · Year built: 1959
- · Located on a prime corner with a fully lit intersection
- Also available for lease: Contact broker for more information