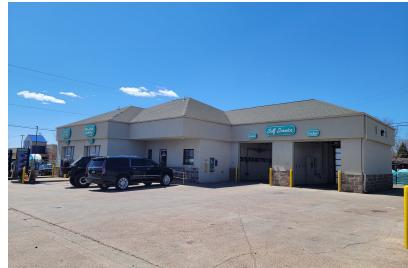

## **PHOTOS**

2821 S. MINNESOTA AVENUE SIOUX FALLS, SD 57105

#### PROPERTY HIGHLIGHTS

SIOUX FALLS, SD 57105

- · Existing car wash for sale/redevelopment opportunity
- Real estate plus car wash business can be operated or redeveloped into a new use
- 2 self-service wash bays, a soft cloth wash bay, and an ultra-sonic touch free wash bay
- · Year built: 1959
- · Located on a prime corner with a fully lit intersection
- Also available for lease: Contact broker for more information