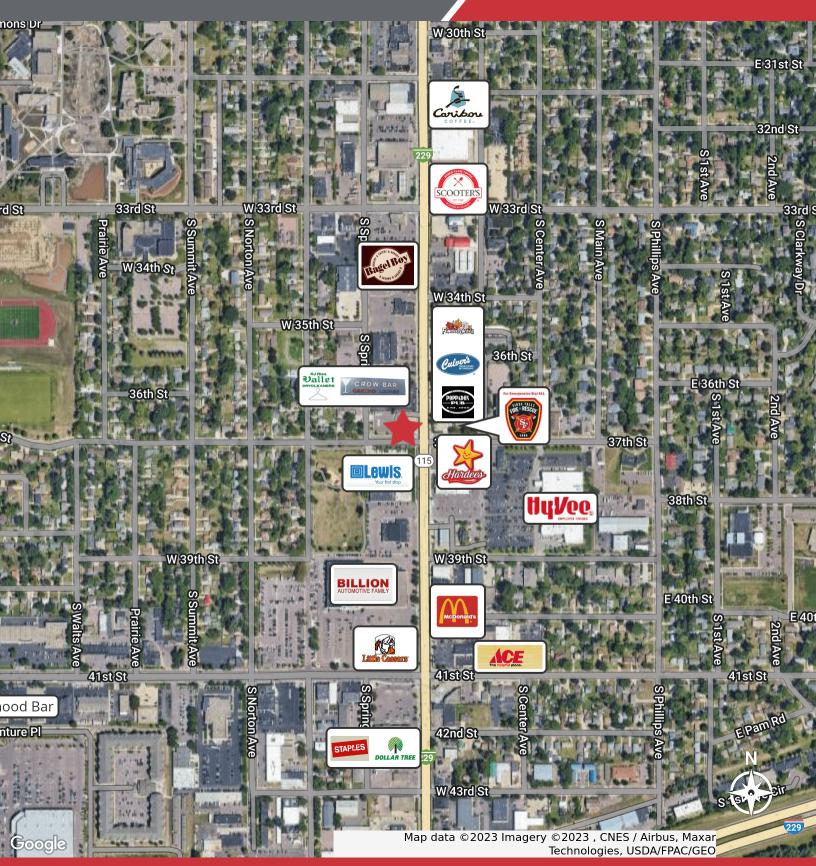

#### LOCATION DESCRIPTION

Located on the corner of Minnesota Avenue and 37th Street

Minnesota Avenue Traffic Count: 24,000 vpd

Area neighbors include Crow Bar, Sioux Falls Fire Rescue Headquarters, Lewis Drug, Billion Auto

### **AERIAL**

2821 S. MINNESOTA AVENUE SIOUX FALLS, SD 57105