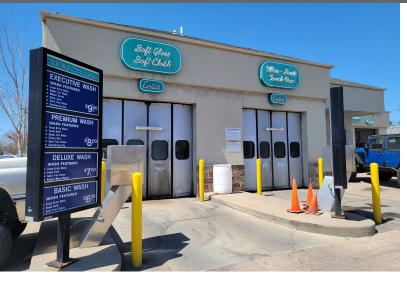

## **PHOTOS**

2821 S. MINNESOTA AVENUE SIOUX FALLS, SD 57105

#### PROPERTY HIGHLIGHTS

SIOUX FALLS, SD 57105

- · Existing car wash for sale/redevelopment opportunity
- Real estate plus car wash business can be operated or redeveloped into a new use
- 2 self-service wash bays, a soft cloth wash bay, and an ultra-sonic touch free wash bay
- · Year built: 1959
- · Located on a prime corner with a fully lit intersection
- Also available for lease: Contact broker for more information