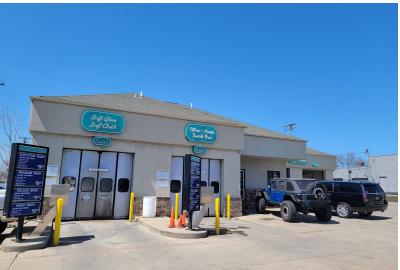

## **PHOTOS**

2821 S. MINNESOTA AVENUE SIOUX FALLS, SD 57105

#### PROPERTY HIGHLIGHTS

SIOUX FALLS, SD 57105

- · Existing car wash for sale/redevelopment opportunity
- Real estate plus car wash business can be operated or redeveloped into a new use
- 2 self-service wash bays, a soft cloth wash bay, and an ultra-sonic touch free wash bay
- · Year built: 1959
- · Located on a prime corner with a fully lit intersection
- Also available for lease: Contact broker for more information