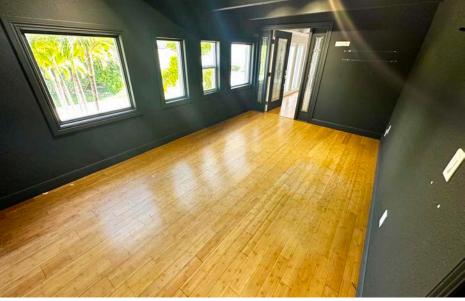

#### HIGHLIGHTS

- Freestanding commercial/showroom/warehouse building containing approximately 10,180 SF.
- 1/3 acre of outdoor fenced area that can be used for parking and storage, that can be potentially leased separately.
- Property is zoned GC General Commercial, in Unincorporated Palm Beach County.
- Close access to I-95, Okeechobee Blvd, Congress Avenue and the Florida Turnpike.

#### PROPERTY OVERVIEW

| Construction              | CBS with Twin-T concrete roof                                                                                                                                                                      |
|---------------------------|----------------------------------------------------------------------------------------------------------------------------------------------------------------------------------------------------|
| Ceiling Height            | 18 feet                                                                                                                                                                                            |
| Electric Service          | 400 amps                                                                                                                                                                                           |
| Overhead Doors            | Two 12 x 14<br>One 15 x 12<br>Electric, hurricane rated                                                                                                                                            |
| HVAC                      | Two 3-ton HVAC units                                                                                                                                                                               |
| Year Built                | 1971 (renovated 2008)                                                                                                                                                                              |
| Building Size/<br>Details | 1,750 SF Downstairs showroom/office +<br>two bathrooms and kitchen/breakroom<br>1,750 SF upstairs office + two<br>bathrooms with kitchen/breakroom<br>6,700 SF warehouse<br><b>10,180 SF Total</b> |