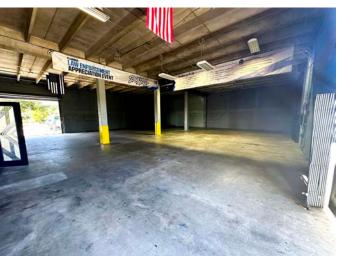

#### PROPERTY OVERVIEW

| Construction              | CBS with Twin-T concrete roof                                                                                                                                                                      |
|---------------------------|----------------------------------------------------------------------------------------------------------------------------------------------------------------------------------------------------|
| Ceiling Height            | 18 feet                                                                                                                                                                                            |
| Electric Service          | 400 amps                                                                                                                                                                                           |
| Overhead Doors            | Two 12 x 14<br>One 15 x 12<br>Electric, hurricane rated                                                                                                                                            |
| HVAC                      | Two 3-ton HVAC units                                                                                                                                                                               |
| Year Built                | 1971 (renovated 2008)                                                                                                                                                                              |
| Building Size/<br>Details | 1,750 SF Downstairs showroom/office +<br>two bathrooms and kitchen/breakroom<br>1,750 SF upstairs office + two<br>bathrooms with kitchen/breakroom<br>6,700 SF warehouse<br><b>10,180 SF Total</b> |