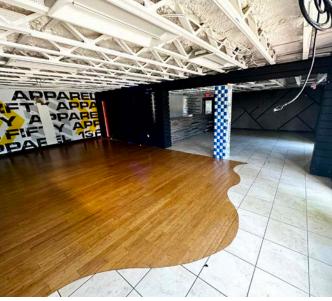

#### HIGHLIGHTS

- Freestanding commercial/showroom/warehouse building containing approximately 10,180 SF.
- 1/3 acre of outdoor fenced area that can be used for parking and storage, that can be potentially leased separately.
- Property is zoned GC General Commercial, in Unincorporated Palm Beach County.
- Close access to I-95, Okeechobee Blvd, Congress Avenue and the Florida Turnpike.

#### PROPERTY OVERVIEW

| Construction              | CBS with Twin-T concrete roof                                                                                                                                                                      |
|---------------------------|----------------------------------------------------------------------------------------------------------------------------------------------------------------------------------------------------|
| Ceiling Height            | 18 feet                                                                                                                                                                                            |
| Electric Service          | 400 amps                                                                                                                                                                                           |
| Overhead Doors            | Two 12 x 14<br>One 15 x 12<br>Electric, hurricane rated                                                                                                                                            |
| HVAC                      | Two 3-ton HVAC units                                                                                                                                                                               |
| Year Built                | 1971 (renovated 2008)                                                                                                                                                                              |
| Building Size/<br>Details | 1,750 SF Downstairs showroom/office +<br>two bathrooms and kitchen/breakroom<br>1,750 SF upstairs office + two<br>bathrooms with kitchen/breakroom<br>6,700 SF warehouse<br><b>10,180 SF Total</b> |