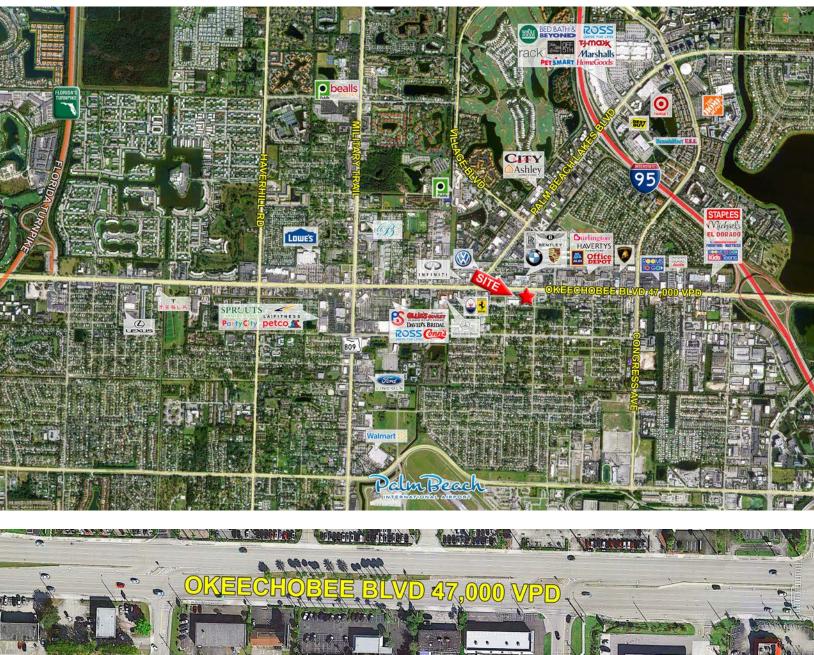

#### HIGHLIGHTS

- Freestanding commercial/showroom/warehouse building containing approximately 10,180 SF.
- 1/3 acre of outdoor fenced area that can be used for parking and storage, that can be potentially leased separately.
- Property is zoned GC General Commercial, in Unincorporated Palm Beach County.
- Close access to I-95, Okeechobee Blvd, Congress Avenue and the Florida Turnpike.