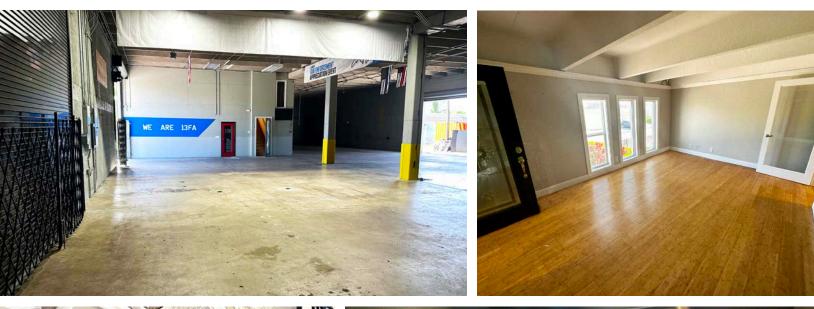

#### PROPERTY OVERVIEW

| Construction              | CBS with Twin-T concrete roof                                                                                                                                                                      |
|---------------------------|----------------------------------------------------------------------------------------------------------------------------------------------------------------------------------------------------|
| Ceiling Height            | 18 feet                                                                                                                                                                                            |
| Electric Service          | 400 amps                                                                                                                                                                                           |
| Overhead Doors            | Two 12 x 14<br>One 15 x 12<br>Electric, hurricane rated                                                                                                                                            |
| HVAC                      | Two 3-ton HVAC units                                                                                                                                                                               |
| Year Built                | 1971 (renovated 2008)                                                                                                                                                                              |
| Building Size/<br>Details | 1,750 SF Downstairs showroom/office +<br>two bathrooms and kitchen/breakroom<br>1,750 SF upstairs office + two<br>bathrooms with kitchen/breakroom<br>6,700 SF warehouse<br><b>10,180 SF Total</b> |