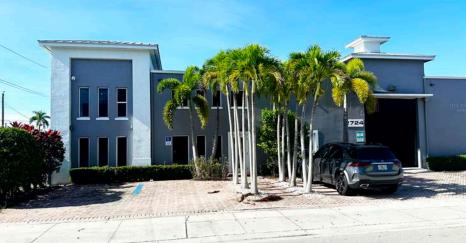

#### HIGHLIGHTS

- Freestanding commercial/showroom/warehouse building containing approximately 10,180 SF.
- 1/3 acre of outdoor fenced area that can be used for parking and storage, that can be potentially leased separately.
- Property is zoned GC General Commercial, in Unincorporated Palm Beach County.
- Close access to I-95, Okeechobee Blvd, Congress Avenue and the Florida Turnpike.

#### PROPERTY OVERVIEW

| Construction              | CBS with Twin-T concrete roof                                                                                                                                                                      |
|---------------------------|----------------------------------------------------------------------------------------------------------------------------------------------------------------------------------------------------|
| Ceiling Height            | 18 feet                                                                                                                                                                                            |
| Electric Service          | 400 amps                                                                                                                                                                                           |
| Overhead Doors            | Two 12 x 14<br>One 15 x 12<br>Electric, hurricane rated                                                                                                                                            |
| HVAC                      | Two 3-ton HVAC units                                                                                                                                                                               |
| Year Built                | 1971 (renovated 2008)                                                                                                                                                                              |
| Building Size/<br>Details | 1,750 SF Downstairs showroom/office +<br>two bathrooms and kitchen/breakroom<br>1,750 SF upstairs office + two<br>bathrooms with kitchen/breakroom<br>6,700 SF warehouse<br><b>10,180 SF Total</b> |