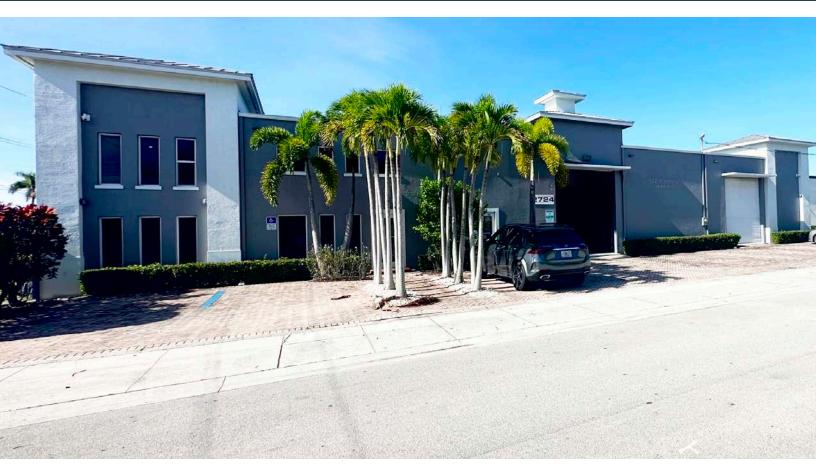

#### HIGHLIGHTS

- Freestanding commercial/showroom/warehouse building containing approximately 10,180 SF.
- 1/3 acre of outdoor fenced area that can be used for parking and storage, that can be potentially leased separately.
- Property is zoned GC General Commercial, in Unincorporated Palm Beach County.
- Close access to I-95, Okeechobee Blvd, Congress Avenue and the Florida Turnpike.

#### PROPERTY OVERVIEW

| Construction              | CBS with Twin-T concrete roof                                                                                                                                                                      |
|---------------------------|----------------------------------------------------------------------------------------------------------------------------------------------------------------------------------------------------|
| Ceiling Height            | 18 feet                                                                                                                                                                                            |
| Electric Service          | 400 amps                                                                                                                                                                                           |
| Overhead Doors            | Two 12 x 14<br>One 15 x 12<br>Electric, hurricane rated                                                                                                                                            |
| HVAC                      | Two 3-ton HVAC units                                                                                                                                                                               |
| Year Built                | 1971 (renovated 2008)                                                                                                                                                                              |
| Building Size/<br>Details | 1,750 SF Downstairs showroom/office +<br>two bathrooms and kitchen/breakroom<br>1,750 SF upstairs office + two<br>bathrooms with kitchen/breakroom<br>6,700 SF warehouse<br><b>10,180 SF Total</b> |