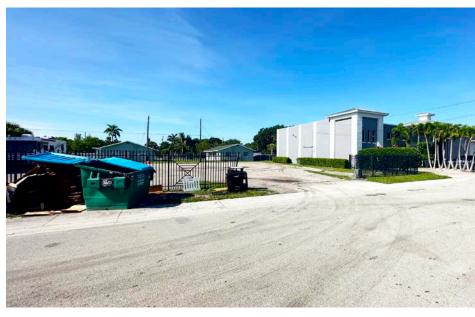

#### HIGHLIGHTS

- Freestanding commercial/showroom/warehouse building containing approximately 10,180 SF.
- 1/3 acre of outdoor fenced area that can be used for parking and storage, that can be potentially leased separately.
- Property is zoned GC General Commercial, in Unincorporated Palm Beach County.
- Close access to I-95, Okeechobee Blvd, Congress Avenue and the Florida Turnpike.