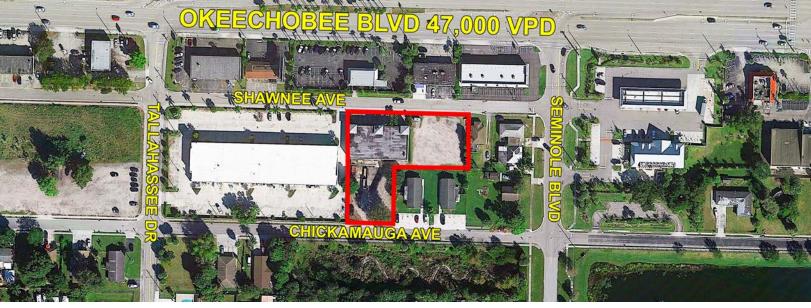

#### HIGHLIGHTS

- Freestanding commercial/showroom/warehouse building containing approximately 10,180 SF.
- 1/3 acre of outdoor fenced area that can be used for parking and storage, that can be potentially leased separately.
- Property is zoned GC General Commercial, in Unincorporated Palm Beach County.
- Close access to I-95, Okeechobee Blvd, Congress Avenue and the Florida Turnpike.