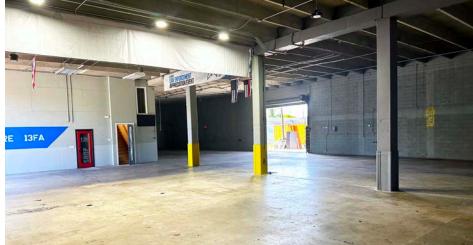

#### PROPERTY OVERVIEW

| Construction              | CBS with Twin-T concrete roof                                                                                                                                                                      |
|---------------------------|----------------------------------------------------------------------------------------------------------------------------------------------------------------------------------------------------|
| Ceiling Height            | 18 feet                                                                                                                                                                                            |
| Electric Service          | 400 amps                                                                                                                                                                                           |
| Overhead Doors            | Two 12 x 14<br>One 15 x 12<br>Electric, hurricane rated                                                                                                                                            |
| HVAC                      | Two 3-ton HVAC units                                                                                                                                                                               |
| Year Built                | 1971 (renovated 2008)                                                                                                                                                                              |
| Building Size/<br>Details | 1,750 SF Downstairs showroom/office +<br>two bathrooms and kitchen/breakroom<br>1,750 SF upstairs office + two<br>bathrooms with kitchen/breakroom<br>6,700 SF warehouse<br><b>10,180 SF Total</b> |