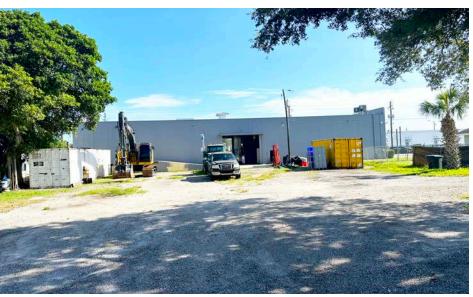

#### HIGHLIGHTS

- Freestanding commercial/showroom/warehouse building containing approximately 10,180 SF.
- 1/3 acre of outdoor fenced area that can be used for parking and storage, that can be potentially leased separately.
- Property is zoned GC General Commercial, in Unincorporated Palm Beach County.
- Close access to I-95, Okeechobee Blvd, Congress Avenue and the Florida Turnpike.

#### PROPERTY OVERVIEW

| Construction              | CBS with Twin-T concrete roof                                                                                                                                                                      |
|---------------------------|----------------------------------------------------------------------------------------------------------------------------------------------------------------------------------------------------|
| Ceiling Height            | 18 feet                                                                                                                                                                                            |
| Electric Service          | 400 amps                                                                                                                                                                                           |
| Overhead Doors            | Two 12 x 14<br>One 15 x 12<br>Electric, hurricane rated                                                                                                                                            |
| HVAC                      | Two 3-ton HVAC units                                                                                                                                                                               |
| Year Built                | 1971 (renovated 2008)                                                                                                                                                                              |
| Building Size/<br>Details | 1,750 SF Downstairs showroom/office +<br>two bathrooms and kitchen/breakroom<br>1,750 SF upstairs office + two<br>bathrooms with kitchen/breakroom<br>6,700 SF warehouse<br><b>10,180 SF Total</b> |