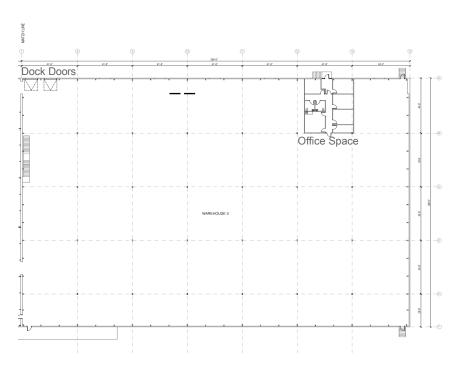

## PROPERTY FEATURES

Suite A: ± 58,580 SF ±39' Clear Height Potentially Subdividable

Asking Rate: \$3.75 NNN Low Operating Expenses

Last Mile Industrial / Warehouse

- Ceiling Height ±39' Clear
- Power: 3 Phase, 480 volts
- · Wet sprinklered
- 2 Dock High Doors, Expandable
- Within 2.0 miles of downtown Greenville
- Convenient access from Poinsett Hwy,

Rutherford Road, and Pleasantburg Drive

+/- 1,500 SF of Office

DISCLAIMER: This information is believed to be accurate but no warranties are implied or given. It is for reference purposes only.