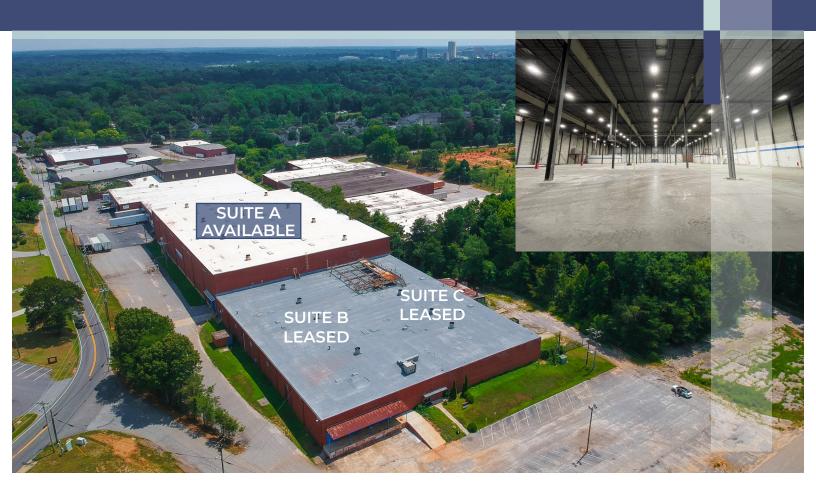

## AVAILABLE FOR LEASE INDUSTRIAL / WAREHOUSE 304 ARCADIA DRIVE, GREENVILLE, SC 29609

## INDUSTRIAL / WAREHOUSE AVAILABLE NEAR DOWNTOWN GREENVILLE

Available Immediately

Potentially Subdividable

Total Size:

±58,580 SF

Asking Rate:

\$3.75 NNN

## PROPERTY FEATURES

Suite A: ± 58,580 SF ±39' Clear Height Potentially Subdividable

Asking Rate: \$3.75 NNN Low Operating Expenses

Last Mile Industrial / Warehouse

- Ceiling Height ±39' Clear
- Power: 3 Phase, 480 volts
- · Wet sprinklered
- 2 Dock High Doors, Expandable
- Within 2.0 miles of downtown Greenville
- Convenient access from Poinsett Hwy,