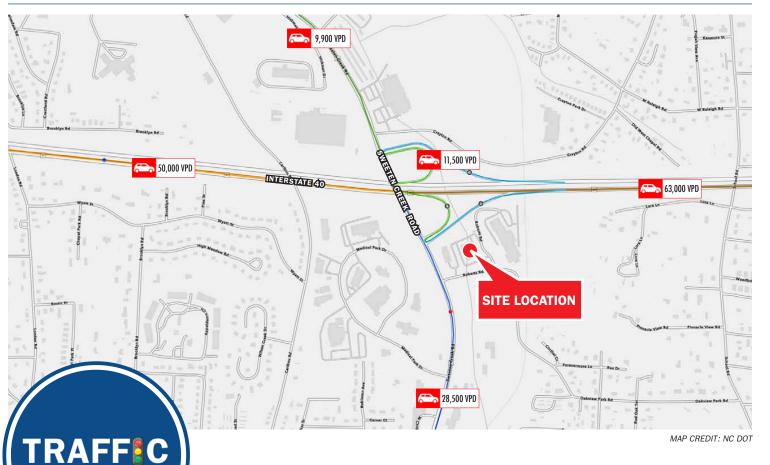

## **TRAFFIC INFORMATION**

| Collection Street | Cross Street          | Traffic Volume | Distance |
|-------------------|-----------------------|----------------|----------|
| Sweeten Creek Rd  | Medical Park Dr S     | 25,924         | 0.13 mi  |
| US 25 A           | Medical Park Dr S     | 26,500         | 0.18 mi  |
| Sweeten Creek Rd  | Sweeten Creek Indust. | 25,233         | 0.45 mi  |
| I-40              | Caribou Rd E          | 47,000         | 0.54 mi  |
| I-40              | Onteora Blvd NE       | 56,500         | 0.58 mi  |
| W Chapel Rd       | Old Chapel Rd SW      | 1,242          | 0.68 mi  |