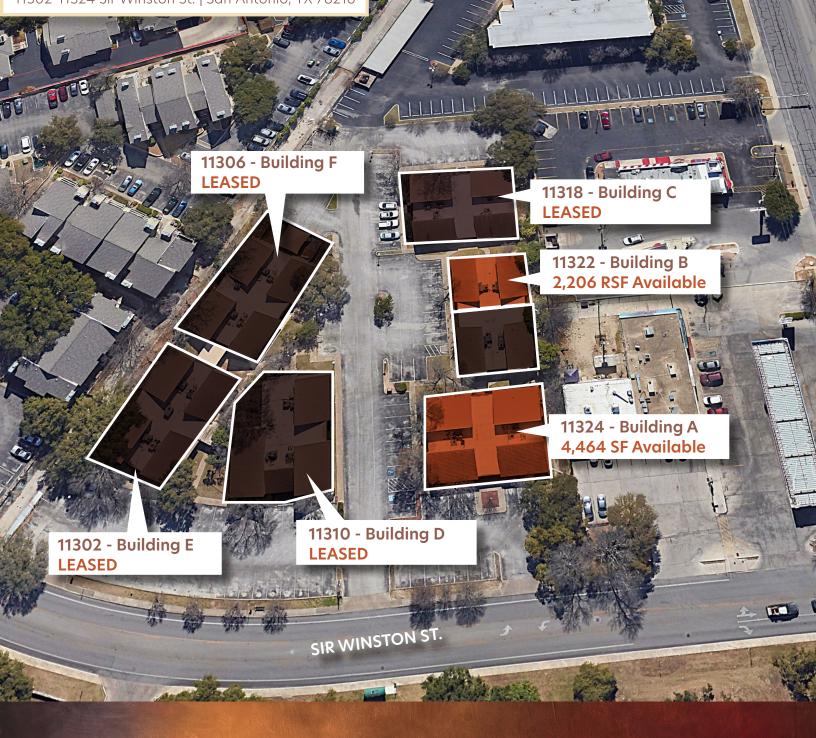

## **AVAILABILITIES**

11310 Building A - 4,464 RSF 11322 Building B - 2,206 RSF

NCO R