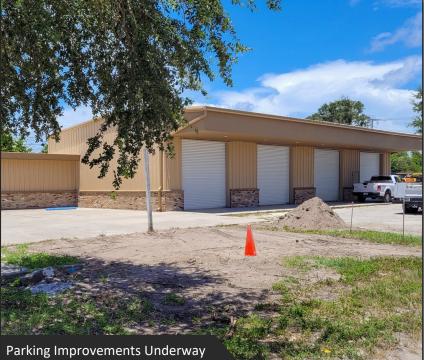

# PROPERTY DETAILS

- ±4,416 SF warehouse with office space
- Recently renovated with new and upgraded electric and lighting, as well as a new roof, plumbing, roll-up doors, paint, and flooring in the office space
- 4 roll-up doors (12' x 12' grade level)
- 2 bathrooms, including 1 ADA bathroom
- 14' clear height
- Freshly paved parking lot coming soon
- Seller financing available