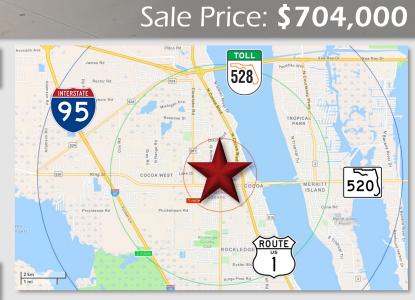

# LOCATION DETAILS

This triple frontage property offers multiple access points and a convenient location in Florida's Space Coast region. Situated 1/4 mile north of SR-520/ King St and less than a mile west of US-1. Less than a 10-minute drive from I-95 and the Beachline Expressway (SR 528)/A1A intersection, providing easy access throughout the area. Surrounded by residential and wholesale commercial.

| 2024 DEMOGRAPHICS | 1-MILE   | 3-MILE   | 5-MILE    |
|-------------------|----------|----------|-----------|
| Population        | 9,331    | 47,316   | 95,019    |
| Average HH Income | \$73,336 | \$82,907 | \$101,343 |
| Median HH Income  | \$51,656 | \$59,256 | \$72,917  |