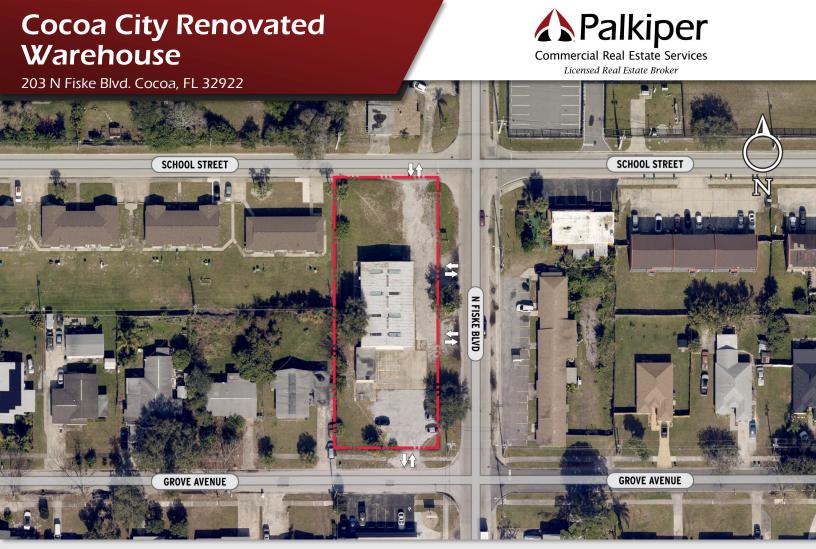

# Cocoa City Renovated Warehouse

203 N Fiske Blvd. Cocoa, FL 32922

# LOCATION DETAILS

This triple frontage property offers multiple access points and a convenient location in Florida's Space Coast region. Situated 1/4 mile north of SR-520/ King St and less than a mile west of US-1. Less than a 10-minute drive from I-95 and the Beachline Expressway (SR 528)/A1A intersection, providing easy access throughout the area. Surrounded by residential and wholesale commercial.