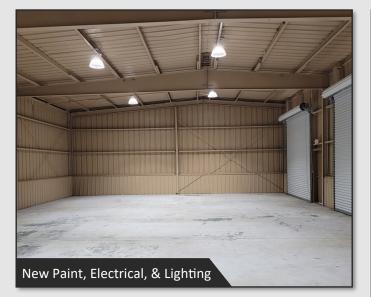

# PROPERTY DETAILS

- ±4,416 SF warehouse with office space
- Recently renovated with new and upgraded electric and lighting, as well as a new roof, plumbing, roll-up doors, paint, and flooring in the office space
- 4 roll-up doors (12' x 12' grade level)
- 2 bathrooms, including 1 ADA bathroom
- 14' clear height
- Freshly paved parking lot coming soon
- Seller financing available