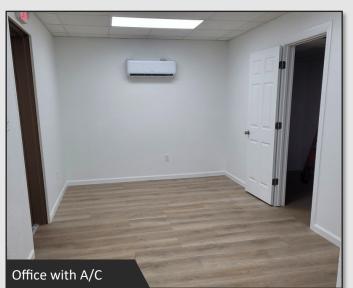

# PROPERTY DETAILS

- ±4,416 SF warehouse with office space
- Recently renovated with new and upgraded electric and lighting, as well as a new roof, plumbing, roll-up doors, paint, and flooring in the office space
- 4 roll-up doors (12' x 12' grade level)
- 2 bathrooms, including 1 ADA bathroom
- 14' clear height
- Freshly paved parking lot coming soon
- Seller financing available