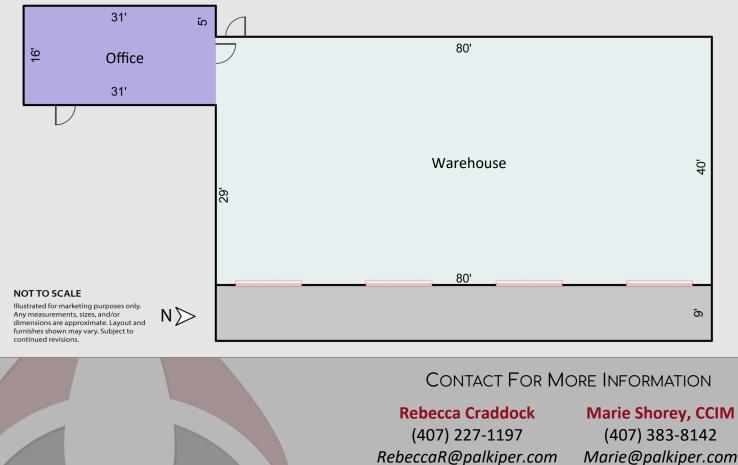

# PROPERTY DETAILS

- ±4,416 SF warehouse with office space
- Recently renovated with new and upgraded electric and lighting, as well as a new roof, plumbing, roll-up doors, paint, and flooring in the office space
- 4 roll-up doors (12' x 12' grade level)
- 2 bathrooms, including 1 ADA bathroom
- 14' clear height
- Freshly paved parking lot coming soon
- Seller financing available