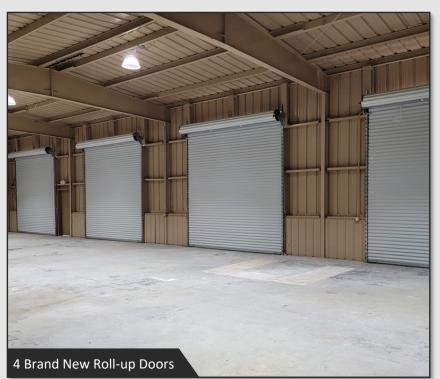

# PROPERTY DETAILS

- ±4,416 SF warehouse with office space
- Recently renovated with new and upgraded electric and lighting, as well as a new roof, plumbing, roll-up doors, paint, and flooring in the office space
- 4 roll-up doors (12' x 12' grade level)
- 2 bathrooms, including 1 ADA bathroom
- 14' clear height
- Freshly paved parking lot coming soon
- Seller financing available