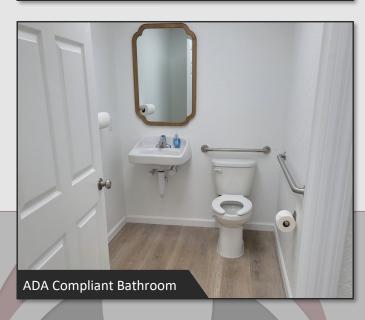

# PROPERTY DETAILS

- ±4,416 SF warehouse with office space
- Recently renovated with new and upgraded electric and lighting, as well as a new roof, plumbing, roll-up doors, paint, and flooring in the office space
- 4 roll-up doors (12' x 12' grade level)
- 2 bathrooms, including 1 ADA bathroom
- 14' clear height
- Freshly paved parking lot coming soon
- Seller financing available