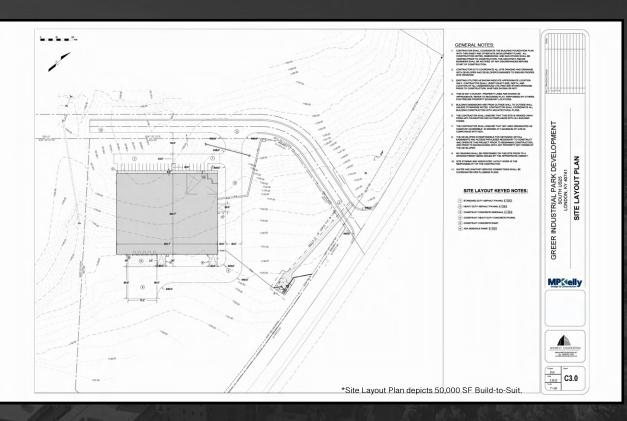

connectivity to I-75 and is well-designed for manufacturing, distribution, and warehousing.

### LOCATION DESCRIPTION:

The property is strategically situated in London, Kentucky and just 3.5 miles from I-75 at Exit 38.

### PROPERTY SPECIFICATIONS:

Address: 400 Springlake Blvd.

Year Built/Renovated: **Proposed New Construction** 

Zoning: Industrial

Total SF: 50,000 SF - 80,000 SF

Office SF: TBD

86 Acres Acres: Building Dimensions:

202.7 x 252.7 Construction: Pre-engineered metal

Clear Height: 30' clear height Column Spacing: 6" reinforced concrete

Power: 1200 AMP

Dock Doors: (5) loading docks Drive-In Doors: (3) drive-in doors

Sprinkler System:

Wet Car Parking: 25 parking spaces HVAC: Heated Warehouse

FLOOR: 6" reinforced concrete

# **AERIAL**





# **SITE LAYOUT PLAN**





## **BOUNDARY** SURVEY









# **BUILDING ELEVATIONS**





# **BUILDING SECTIONS**





# **BUILDING WALL SECTIONS**