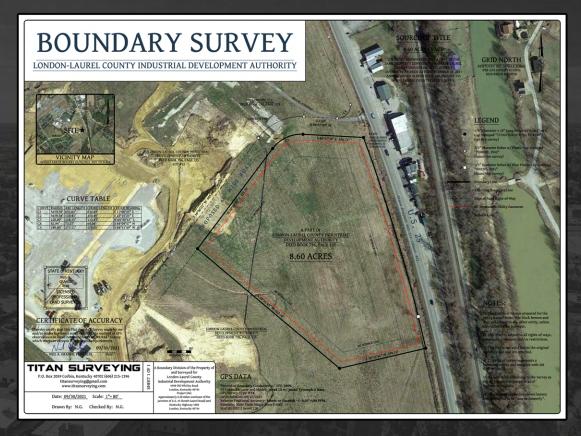

well-designed for manufacturing, distribution, and warehousing.

### LOCATION DESCRIPTION:

The property is strategically situated in London, Kentucky and just 3.5 miles from I-75 at Exit 38.

### PROPERTY SPECIFICATIONS:

Address: 400 Springlake Blvd.

Year Built/Renovated: **Proposed New Construction** 

Zoning: Industrial

Total SF: 50,000 SF - 80,000 SF

Office SF: TBD

86 Acres Acres: Building Dimensions:

202.7 x 252.7 Construction: Pre-engineered metal

Clear Height: 30' clear height Column Spacing: 6" reinforced concrete

Power: 1200 AMP

Dock Doors: (5) loading docks Drive-In Doors: (3) drive-in doors

Sprinkler System:

Wet Car Parking: 25 parking spaces HVAC: Heated Warehouse

FLOOR: 6" reinforced concrete

# **AERIAL**





# **SITE LAYOUT PLAN**





## **BOUNDARY** SURVEY









# **BUILDING ELEVATIONS**





# **BUILDING SECTIONS**





# **BUILDING WALL SECTIONS**