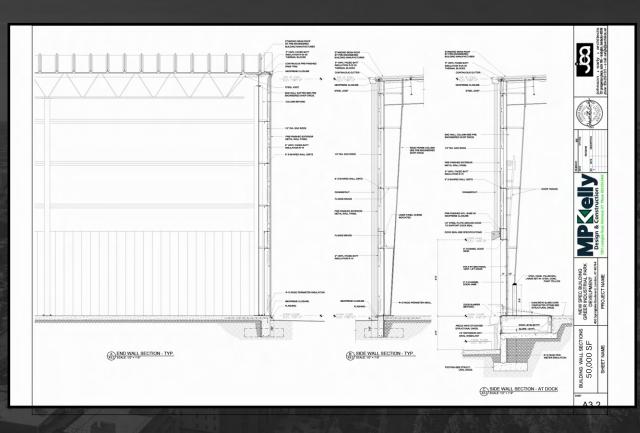

operty is strategically situated in London, Kentucky and just 3.5 miles from I-75 at Exit 38.

### PROPERTY SPECIFICATIONS:

Address: 400 Springlake Blvd.

Year Built/Renovated: **Proposed New Construction** 

Zoning: Industrial

Total SF: 50,000 SF - 80,000 SF

Office SF: TBD

86 Acres Acres: Building Dimensions:

202.7 x 252.7 Construction: Pre-engineered metal

Clear Height: 30' clear height Column Spacing: 6" reinforced concrete

Power: 1200 AMP

Dock Doors: (5) loading docks Drive-In Doors: (3) drive-in doors

Sprinkler System:

Wet Car Parking: 25 parking spaces HVAC: Heated Warehouse

FLOOR: 6" reinforced concrete

# **AERIAL**





# **SITE LAYOUT PLAN**





## **BOUNDARY** SURVEY









# **BUILDING ELEVATIONS**





# **BUILDING SECTIONS**





# **BUILDING WALL SECTIONS**