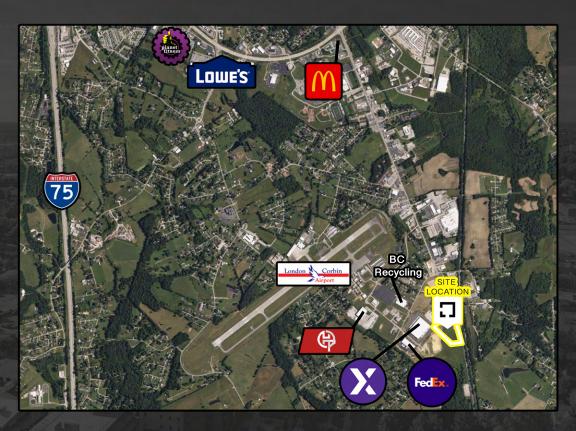

location provides immediate connectivity to I-75 and is well-designed for manufacturing, distribution, and warehousing.

### LOCATION DESCRIPTION:

The property is strategically situated in London, Kentucky and just 3.5 miles from I-75 at Exit 38.

### PROPERTY SPECIFICATIONS:

Address: 400 Springlake Blvd.

Year Built/Renovated: **Proposed New Construction** 

Zoning: Industrial

Total SF: 50,000 SF - 80,000 SF

Office SF: TBD

86 Acres Acres: Building Dimensions:

202.7 x 252.7 Construction: Pre-engineered metal

Clear Height: 30' clear height Column Spacing: 6" reinforced concrete

Power: 1200 AMP

Dock Doors: (5) loading docks Drive-In Doors: (3) drive-in doors

Sprinkler System:

Wet Car Parking: 25 parking spaces HVAC: Heated Warehouse

FLOOR: 6" reinforced concrete

# **AERIAL**





# **SITE LAYOUT PLAN**





## **BOUNDARY** SURVEY









# **BUILDING ELEVATIONS**





# **BUILDING SECTIONS**





# **BUILDING WALL SECTIONS**