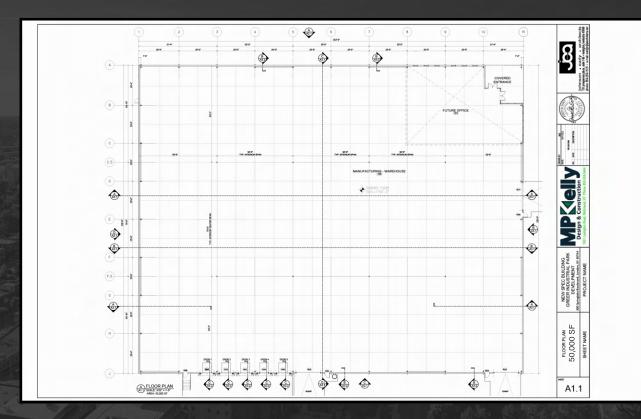

### PROPERTY SPECIFICATIONS:

Address: 400 Springlake Blvd.

Year Built/Renovated: **Proposed New Construction** 

Zoning: Industrial

Total SF: 50,000 SF - 80,000 SF

Office SF: TBD

86 Acres Acres: Building Dimensions:

202.7 x 252.7 Construction: Pre-engineered metal

Clear Height: 30' clear height Column Spacing: 6" reinforced concrete

Power: 1200 AMP

Dock Doors: (5) loading docks Drive-In Doors: (3) drive-in doors

Sprinkler System:

Wet Car Parking: 25 parking spaces HVAC: Heated Warehouse

FLOOR: 6" reinforced concrete