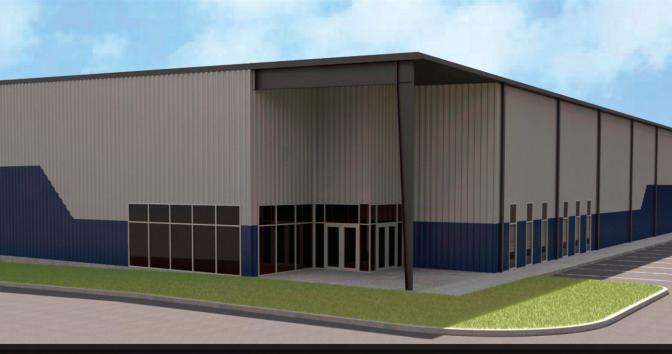

### INDUSTRIAL BUILDING FOR LEASE/BUILD-TO-SUIT







Amy Mellinger C: 859.619.5369 O: 859.309.0099 Amy@BALRealEstate.com

# **400 SPRINGLAKE BOULEVARD**

LONDON, KY 40744

Lucas Witt C: 859.948.5646 O: 859.309.0099 Lucas@BALRealEstate.com





### PROPERTY DESCRIPTION:

#### \$7.00 PSF + NNN

Nestled within a thriving industrial park, this proposed new construction offers up to 80,000 SF of thoughtfully designed industrial space on 8.60 acres. The location provides immediate connectivity to I-75 and is well-designed for manufacturing, distribution, and warehousing.

### LOCATION DESCRIPTION:

The property is strategically situated in London, Kentucky and just 3.5 miles from I-75 at Exit 38.

### PROPERTY SPECIFICATIONS:

Address: 400 Springlake Blvd.

Year Built/Renovated: **Proposed New Construction** 

Zoning: Industrial

Total SF: 50,