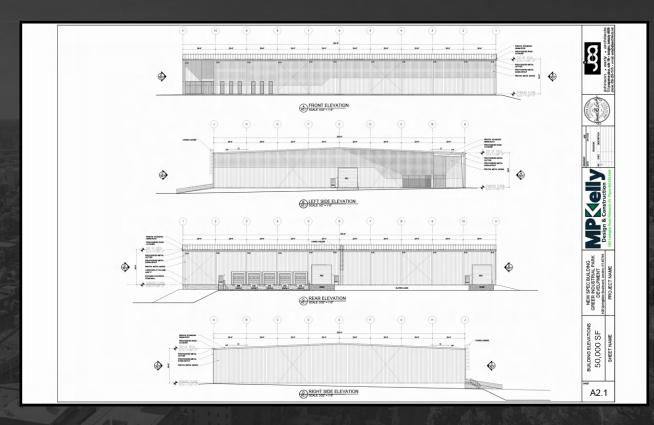

stribution, and warehousing.

### LOCATION DESCRIPTION:

The property is strategically situated in London, Kentucky and just 3.5 miles from I-75 at Exit 38.

### PROPERTY SPECIFICATIONS:

Address: 400 Springlake Blvd.

Year Built/Renovated: **Proposed New Construction** 

Zoning: Industrial

Total SF: 50,000 SF - 80,000 SF

Office SF: TBD

86 Acres Acres: Building Dimensions:

202.7 x 252.7 Construction: Pre-engineered metal

Clear Height: 30' clear height Column Spacing: 6" reinforced concrete

Power: 1200 AMP

Dock Doors: (5) loading docks Drive-In Doors: (3) drive-in doors

Sprinkler System:

Wet Car Parking: 25 parking spaces HVAC: Heated Warehouse

FLOOR: 6" reinforced concrete

# **AERIAL**





# **SITE LAYOUT PLAN**





## **BOUNDARY** SURVEY









# **BUILDING ELEVATIONS**





# **BUILDING SECTIONS**





# **BUILDING WALL SECTIONS**