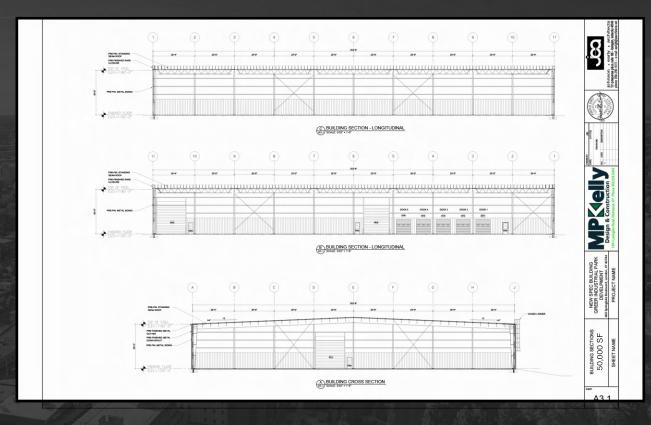

### LOCATION DESCRIPTION:

The property is strategically situated in London, Kentucky and just 3.5 miles from I-75 at Exit 38.

### PROPERTY SPECIFICATIONS:

Address: 400 Springlake Blvd.

Year Built/Renovated: **Proposed New Construction** 

Zoning: Industrial

Total SF: 50,000 SF - 80,000 SF

Office SF: TBD

86 Acres Acres: Building Dimensions:

202.7 x 252.7 Construction: Pre-engineered metal

Clear Height: 30' clear height Column Spacing: 6" reinforced concrete

Power: 1200 AMP

Dock Doors: (5) loading docks Drive-In Doors: (3) drive-in doors

Sprinkler System:

Wet Car Parking: 25 parking spaces HVAC: Heated Warehouse

FLOOR: 6" reinforced concrete

# **AERIAL**





# **SITE LAYOUT PLAN**





## **BOUNDARY** SURVEY









# **BUILDING ELEVATIONS**





# **BUILDING SECTIONS**





# **BUILDING WALL SECTIONS**