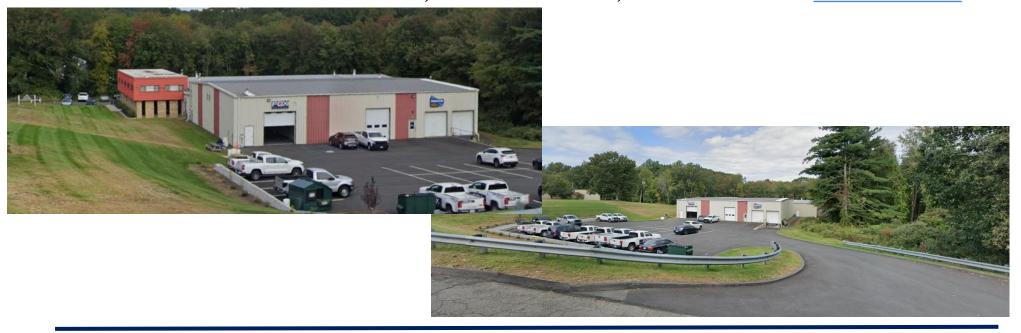

## **FOR SALE** 6 Benson Road Oxford, Connecticut, 06478

John Famiglietti Commercial Connection LLC PO Box 830 Middlebury CT 06762 203-596-7777 john@commercial-re.com www.commercial-re.com

- FOR SALE \$ 1,886,000.00 \$150,870.00 NOI 8 % Cap Rate
- Fully Leased Fox Pest Control- Paragon Sign JM Products
- \$15,539.00 monthly income Taxes \$20,000.00 Insurance \$6,000.00 Maintenance \$5,000 = \$32,000.00 Expenses
- Modern 23,720 +/- SF Industrial Building with 2,000 +/- SF Office
- 4.07 Acres zoned Industrial
- 1.5 Miles from I-84 exit 16
- Adjacent to the Oxford Waterbury Airport