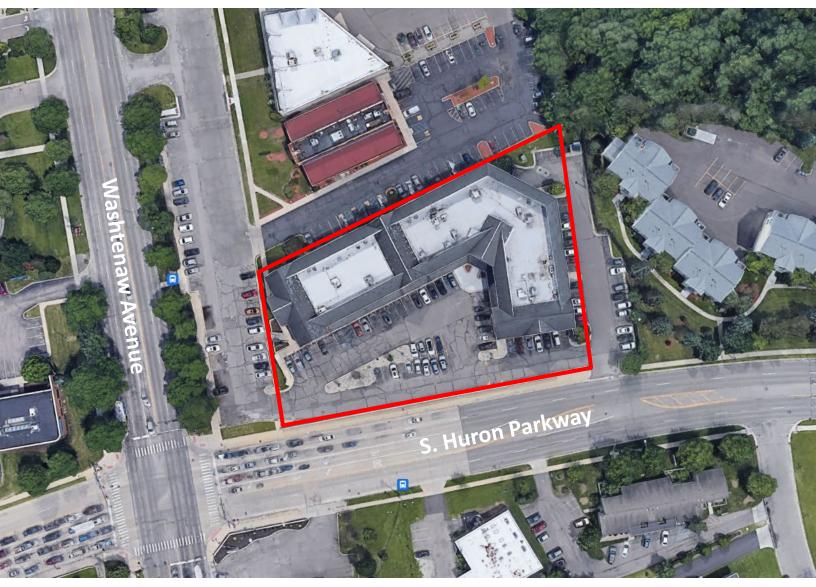

# FOR LEASE Arlington Square 3250-3300 Washtenaw Avenue Ann Arbor, Michigan 48104

#### Property lines are approximate