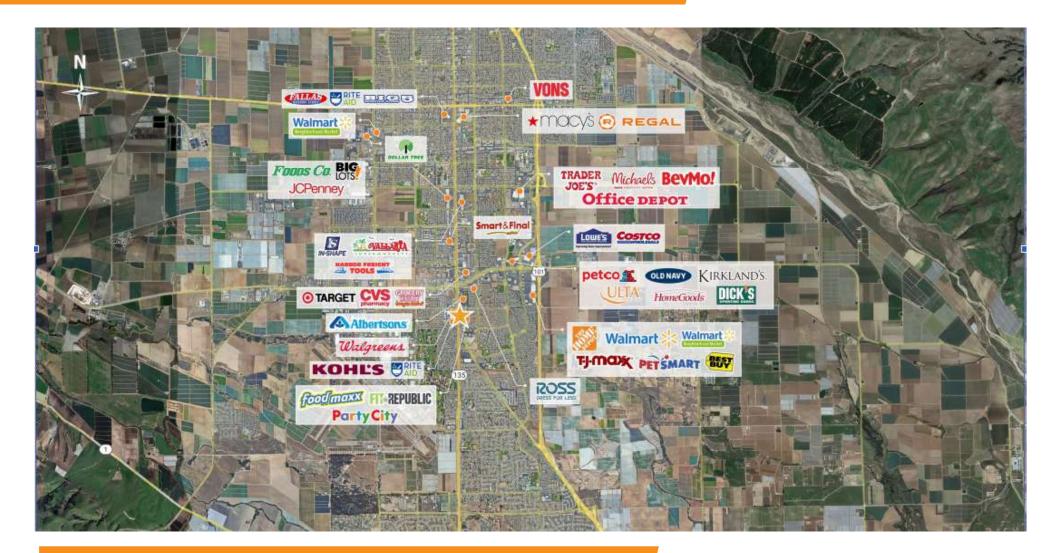

#### **ANCHOR SPACE**

- Santa Maria Commerce Center is a 117,000 SF neighborhood center located at the southwest corner of Betteravia Road and Miller Street in northern Santa Maria, California.
- Part of approximately 1 million SF of commercial retail in the Santa Maria trade area, Santa Maria Commerce Center is anchored by Ross, Stanton Optical and across from Target
- Major retailers in Sanla Maria include Macy's, JC Penney, PetSmart, Dick's Sporting Goods, HomeGoods, Walmart Supercenter, Target, Kohl's, TJ Maxx, Costco and Home Depot.
- With a city population of approximately 110,055 people, the City of Santa Maria is the largest city in Santa Barbara County.
- Santa Maria is situated approximately 17 miles south of Pismo Beach and 16 miles northeast of Vandenberg Air Force Base and is part of California's Central Coast in Santa Barbara County. The Santa Maria Valley region is a world-renowned wine making area and boasts being the home to dozens of world-class wineries and vineyards.

### LOCATION