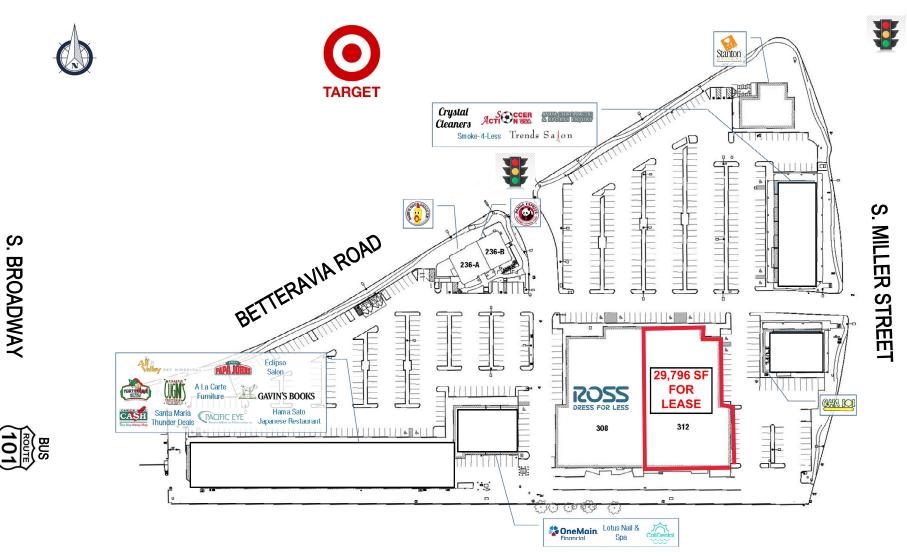

ta Maria trade area, Santa Maria Commerce Center is anchored by Ross, Stanton Optical and across from Target
- Major retailers in Sanla Maria include Macy's, JC Penney, PetSmart, Dick's Sporting Goods, HomeGoods, Walmart Supercenter, Target, Kohl's, TJ Maxx, Costco and Home Depot.
- With a city population of approximately 110,055 people, the City of Santa Maria is the largest city in Santa Barbara County.
- Santa Maria is situated approximately 17 miles south of Pismo Beach and 16 miles northeast of Vandenberg Air Force Base and is part of California's Central Coast in Santa Barbara County. The Santa Maria Valley region is a world-renowned wine making area and boasts being the home to dozens of world-class wineries and vineyards.

#### FOR MORE INFORMATION, PLEASE CONTACT:



# SITE PLAN



FOR MORE INFORMATION, PLEASE CONTACT:



## FLOOR PLAN



#### FOR MORE INFORMATION PLEASE CONTACT:







#### FOR MORE INFORMATION PLEASE CONTACT:



## DEMOGRAPHICS

|            |                          | 1 mile    | 3 mile            | 5 mile    |
|------------|--------------------------|-----------|-------------------|-----------|
|            | 2023 Population          | 19,336    | 89,213            | 142,793   |
| \$         | 2023 Avg HH Income       | \$103,683 | \$98 <i>,</i> 408 | \$106,156 |
| DaytimePop | 2023 Employee Population | 10,430    | 35,842            | 46,450    |
|            |                          |           |                   |           |

Daily Traffic CountE. Betteravia Road24,422Miller Street20,210

FOR MORE INFORMATION PLEASE CONTACT:



## **PYL