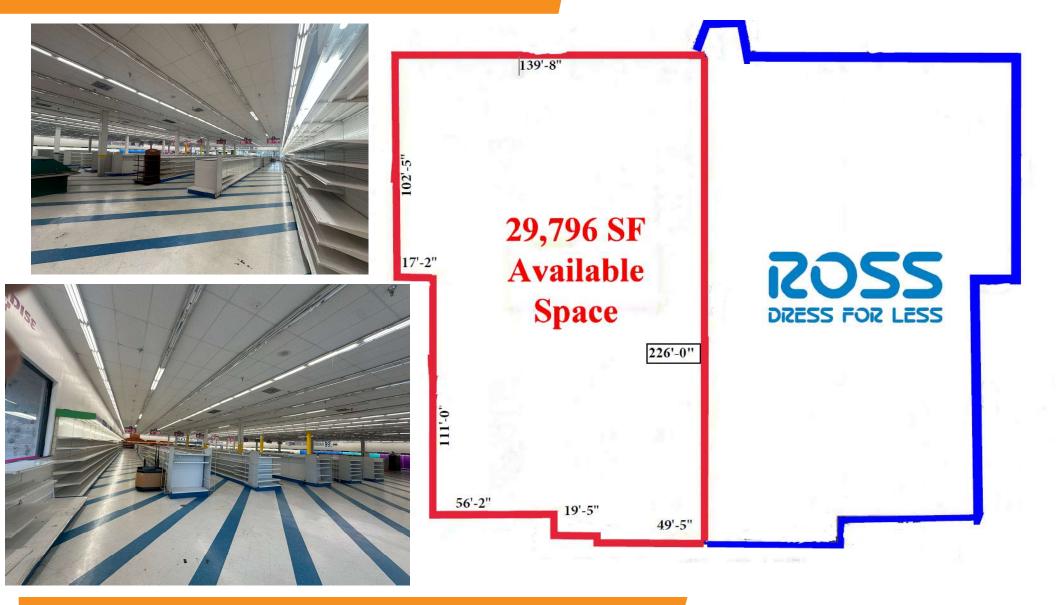

ed by Ross, Stanton Optical and across from Target
- Major retailers in Sanla Maria include Macy's, JC Penney, PetSmart, Dick's Sporting Goods, HomeGoods, Walmart Supercenter, Target, Kohl's, TJ Maxx, Costco and Home Depot.
- With a city population of approximately 110,055 people, the City of Santa Maria is the largest city in Santa Barbara County.
- Santa Maria is situated approximately 17 miles south of Pismo Beach and 16 miles northeast of Vandenberg Air Force Base and is part of California's Central Coast in Santa Barbara County. The Santa Maria Valley region is a world-renowned wine making area and boasts being the home to dozens of world-class wineries and vineyards.

#### FOR MORE INFORMATION, PLEASE CONTACT:



# SITE PLAN



FOR MORE INFORMATION, PLEASE CONTACT:



## FLOOR PLAN



#### FOR MORE INFORMATION PLEASE CONTACT:







#### FOR MORE INFORMATION PLEASE CONTACT:



## DEMOGRAPHICS

|            |                          | 1 mile    | 3 mile            | 5 mile    |
|------------|--------------------------|-----------|-------------------|-----------|
|            | 2023 Population          | 19,336    | 89,213            | 142,793   |
| \$         | 2023 Avg HH Income       | \$103,683 | \$98 <i>,</i> 408 | \$106,156 |
| DaytimePop | 2023 Employee Population | 10,430    | 35,842            | 46,450    |
|            |                          |           |                   |           |

Daily Traffic CountE. Betteravia Road24,422Miller Street20,210

FOR MORE INFORMATION PLEASE CONTACT:



## **PYLON SIGNS**

### LOCATION

# Pylon #1 - E. BETTERAVIA ROAD