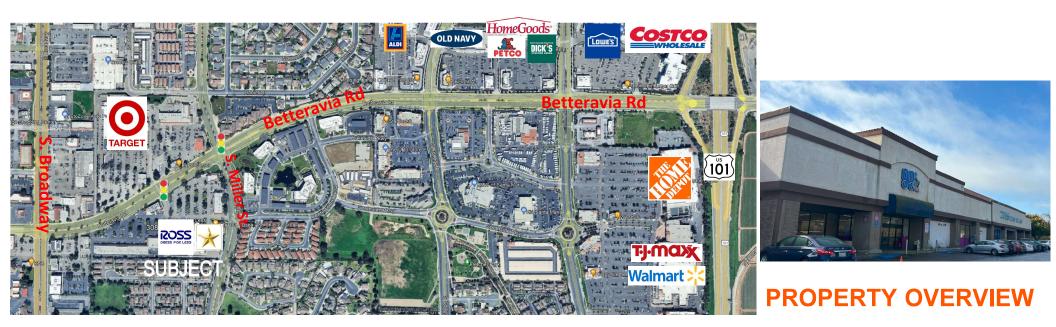

#### **ANCHOR SPACE**

- Santa Maria Commerce Center is a 117,000 SF neighborhood center located at the southwest corner of Betteravia Road and Miller Street in northern Santa Maria, California.
- Part of approximately 1 million SF of commercial retail in the Santa Maria trade area, Santa Maria Commerce Center is anchored by Ross, Stanton Optical and across from Target
- Major retailers in Sanla Maria include Macy's, JC Penney, PetSmart, Dick's Sporting Goods, HomeGoods, Walmart Supercenter, Target, Kohl's, TJ Maxx, Costco and Home Depot.
- With a city population of approximately 110,055 people, the City of Santa Maria is the largest city in Santa Barbara County.
- Santa Maria is situated approximately 17 miles south of Pismo Beach and 16 miles northeast of Vandenberg Air Force Base and is part of California's Central Coast in Santa Barbara County. The Santa Maria Valley region is a world-renowned wine making area and boasts being the home to dozens of world-class wineries and vineyards.