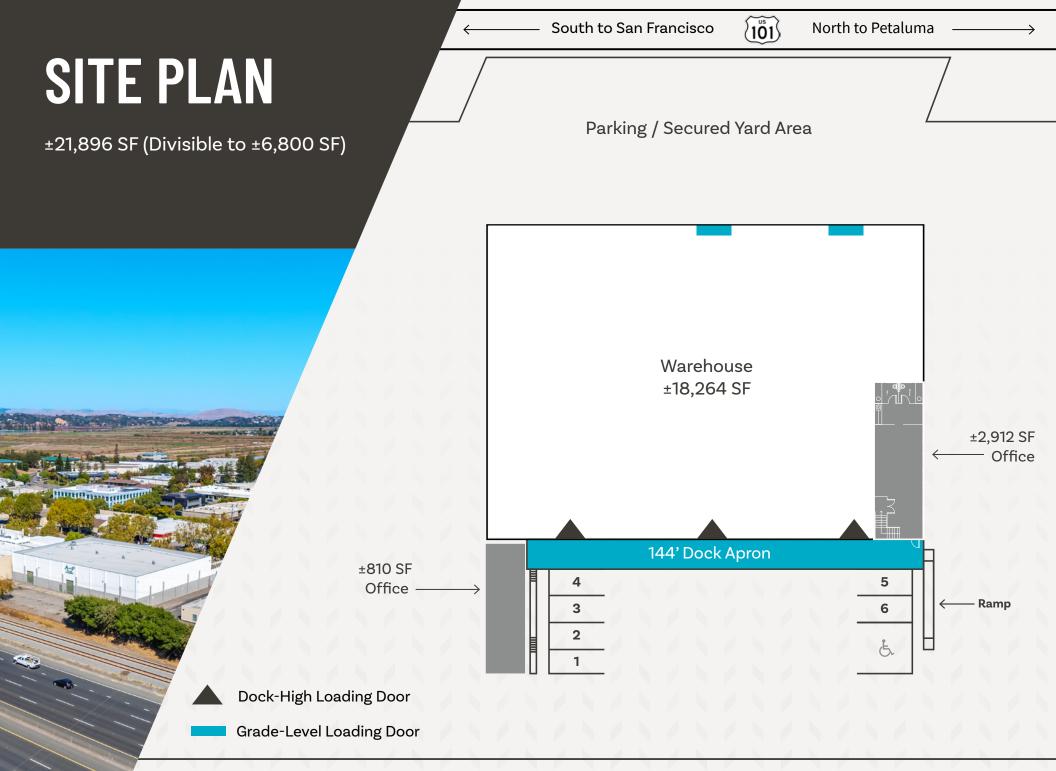

rare distribution/warehouse opportunity in marin county ±21,896 SF (Divisible to ±6,800 SF)

Jones Lang LaSalle Brokerage, Inc. Real Estate License # 01856260