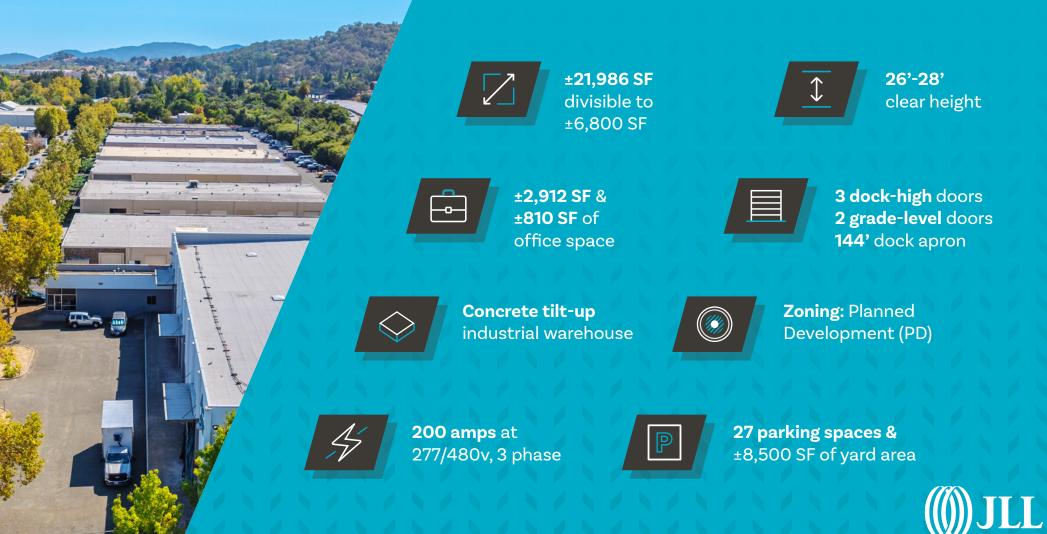

rare distribution/warehouse opportunity in marin county ±21,896 SF (Divisible to ±6,800 SF)



Jones Lang LaSalle Brokerage, Inc. Real Estate License # 01856260

### BUILDING HIGHLIGHTS







# LOCATION MAP





## YOUR ACCESS TO Northern California

Santa Rosa — - 30 miles Rohnert Park - 24 miles Petaluma -- 15 miles Sonoma — — 20 miles \_\_\_\_\_ 30 miles Napa — Fairfield ------ 36 miles Richmond --— 20 miles Oakland ⊢ - 30 miles San Francisco 25 miles Sacramento - 76 miles



505

#### **DEMOGRAPHICS**

|                             | 5 MILES   | 10 MILES  | 20 MILES    |
|-----------------------------|-----------|-----------|-------------|
| 2024 POPULATION             | 23,002    | 82,983    | 182,305     |
| MEDIAN HOME VALUE           | \$886,124 | \$974,177 | \$1,054,912 |
| MEDIAN HOUSEHOLD INCOME     | \$106,065 | \$111,479 | \$114,437   |
| MEDIAN AGE                  | 47        | 48.6      | 47.7        |
| BACHELOR'S DEGREE OR HIGHER | 44%       | 48%       |