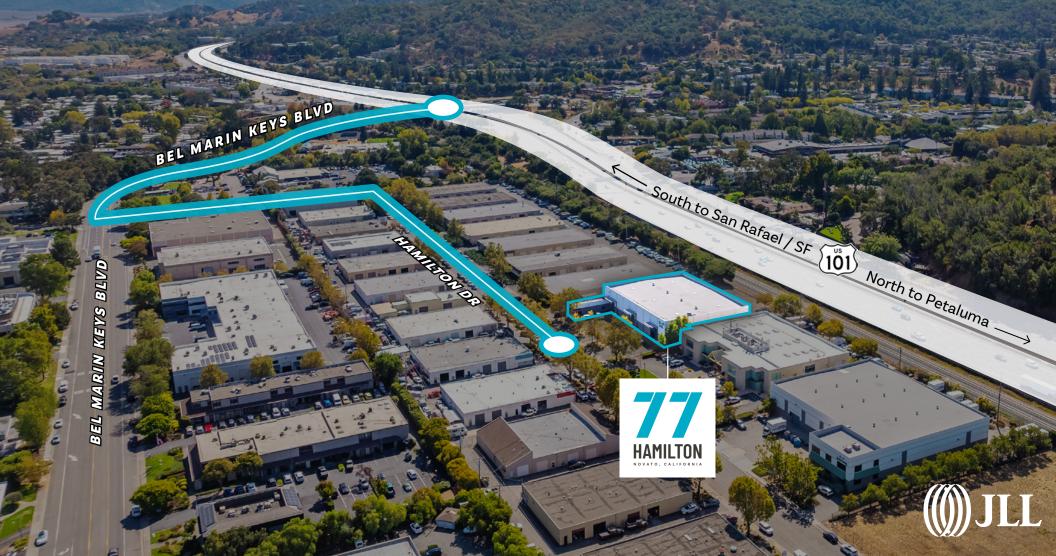

rare distribution/warehouse opportunity in marin county ±21,896 SF (Divisible to ±6,800 SF)



Jones Lang LaSalle Brokerage, Inc. Real Estate License # 01856260

### BUILDING HIGHLIGHTS







# LOCATION MAP





## YOUR ACCESS TO Northern California

Santa Rosa — - 30 miles Rohnert Park - 24 miles Petaluma -- 15 miles Sonoma — — 20 miles \_\_\_\_\_ 30 miles Napa — Fairfield ------ 36 miles Richmond --— 20 miles Oakland ⊢ - 30 miles San Francisco 25 miles Sacramento - 76 miles



505

#### **DEMOGRAPHICS**

|                             | 5 MILES   | 10 MILES  | 20 MILES    |
|-----------------------------|-----------|-----------|-------------|
| 2024 POPULATION             | 23,002    | 82,983    | 182,305     |
| MEDIAN HOME VALUE           | \$886,124 | \$974,177 | \$1,054,912 |
| MEDIAN HOUSEHOLD INCOME     | \$106,065 | \$111,479 | \$114,437   |
| MEDIAN AGE                  | 47        | 48.6      | 47.7        |
| BACHELOR'S DEGREE OR HIGHER | 44%       | 48%       | 52%         |

Sacráme