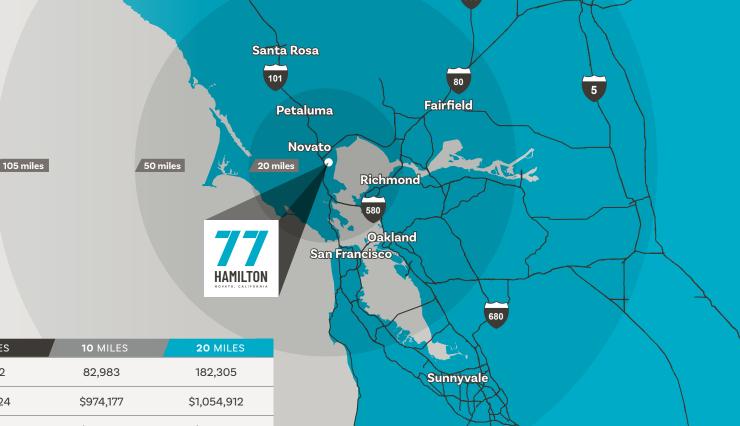

## YOUR ACCESS TO Northern California

Santa Rosa — - 30 miles Rohnert Park - 24 miles Petaluma -- 15 miles Sonoma — — 20 miles \_\_\_\_\_ 30 miles Napa — Fairfield ------ 36 miles Richmond --— 20 miles Oakland ⊢ - 30 miles San Francisco 25 miles Sacramento - 76 miles

#### **DEMOGRAPHICS**

|                             | 5 MILES   | 10 MILES  | 20 MILES    |
|-----------------------------|-----------|-----------|-------------|
| 2024 POPULATION             | 23,002    | 82,983    | 182,305     |
| MEDIAN HOME VALUE           | \$886,124 | \$974,177 | \$1,054,912 |
| MEDIAN HOUSEHOLD INCOME     | \$106,065 | \$111,479 | \$114,437   |
| MEDIAN AGE                  | 47        | 48.6      | 47.7        |
| BACHELOR'S DEGREE OR HIGHER | 44%       | 48%       | 52%         |