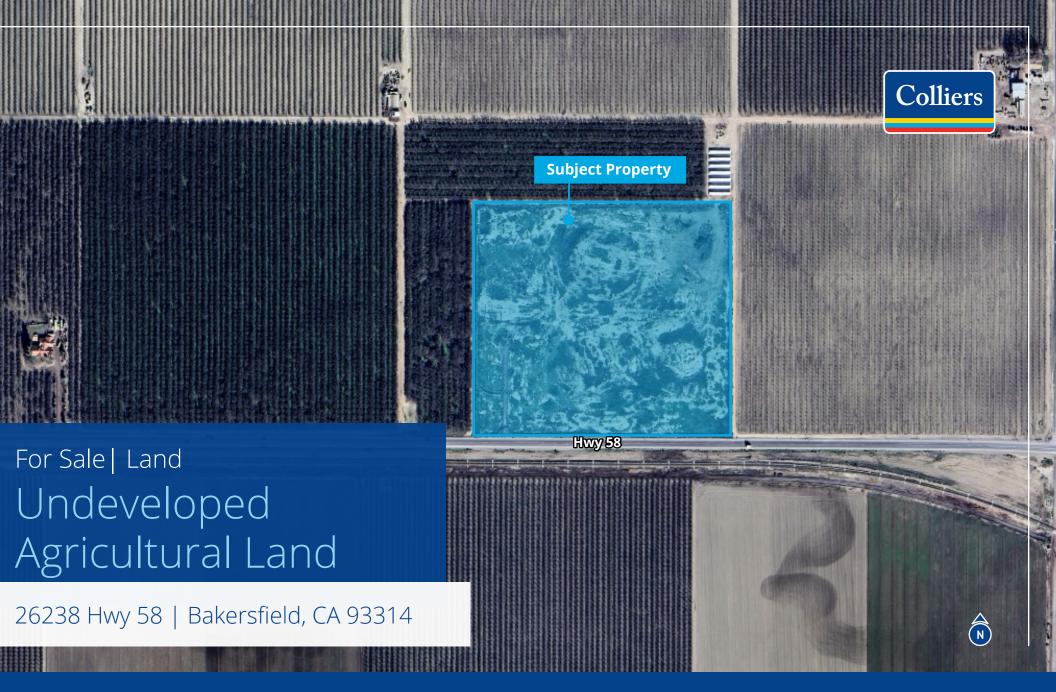

# Property Information

The subject property consists of approx. +/-22.02 Acres of undeveloped land situated along Hwy 58. The property is approximately +/- 5.7 miles from the I-5 on/off ramps.

# Highlights:

Excellent location on Highway 58 One (1) parcel totaling +/- 22.02 acres. Zoned A (Exclusive Agriculture in the County of Kern) One (1) existing approach to property Fully fenced APN 104-090-33 **Subject Property** 