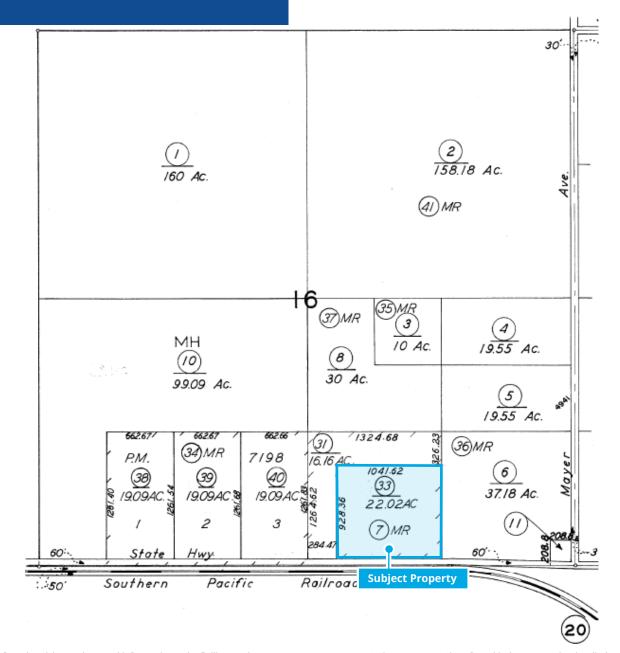

# Highlights:

Excellent location on Highway 58 One (1) parcel totaling +/- 22.02 acres. Zoned A (Exclusive Agriculture in the County of Kern) One (1) existing approach to property Fully fenced APN 104-090-33 **Subject Property** 

# Parcel Map

Ihis document/email has been prepared by Colliers for advertising and general information including, but not limited to, warranties of any kind, expressed or implied, regarding the information including, but not limited to, warranties of content, accuracy and reliability. Any interested party should undertake their own inquiries as to the accuracy of the information. Colliers excludes unequivocally all inferred or implied terms, conditions and warranties arising out of this document and excludes all liability for loss and damages arising there from. This publication is the copyrighted property of Colliers and /or its licensor(s). © 2024. All rights reserved. This communication is not intended to cause or induce breach of an existing listing agreement.