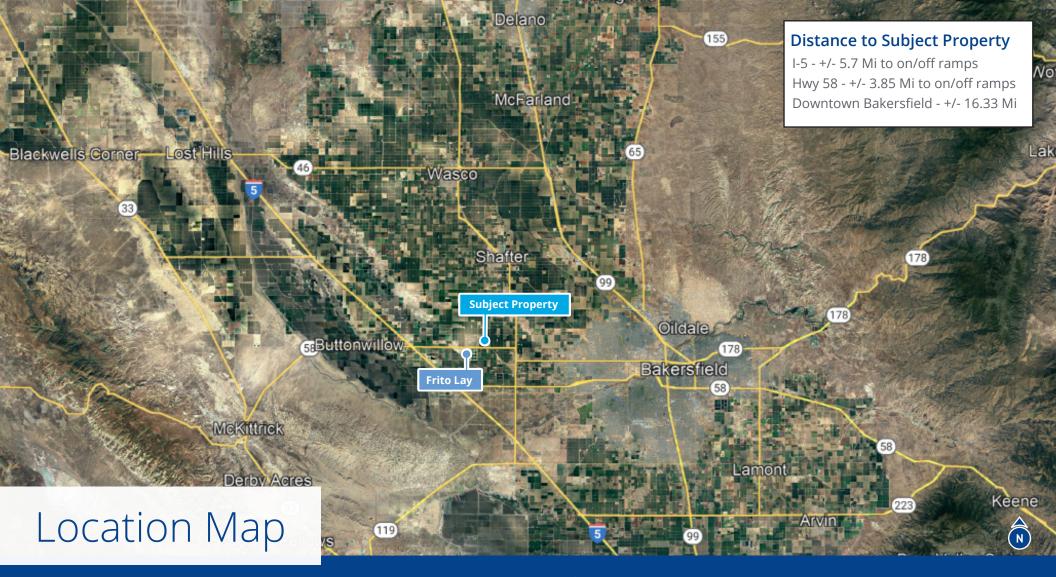

# Property Information

The subject property consists of approx. +/-22.02 Acres of undeveloped land situated along Hwy 58. The property is approximately +/- 5.7 miles from the I-5 on/off ramps.