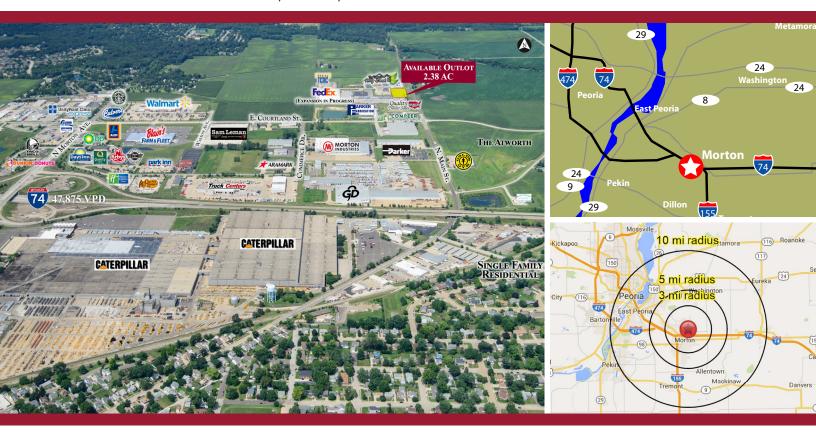

# **Morton Commerce Park**

EAST HIGHLAND STREET & NORTH MAIN STREET, MORTON, IL

## PROJECT OVERVIEW

- Available for Sale or Build-to-Suit
- 2.38 AC
- Zoned I-1; light industrial
- Part of a 200-acre, highly successful industrial park
- Utilities to site include water, sewer and natural gas
- Centrally located between Peoria, Bloomington and Springfield with nearby on/ off access to I-74 and I-155

#### **AVAILABLE:**

OUTLOT: 2.38 AC

### **DEMOGRAPHICS-**

POPULATION AVG. INCOME

18.365

\$123.546

## 5 Mile Radius

POPULATION

32.810

AVG. INCOME

\$108.513

## 10 Mile Radius

POPULATION AVG. INCOME

141.446

\*2023 figures