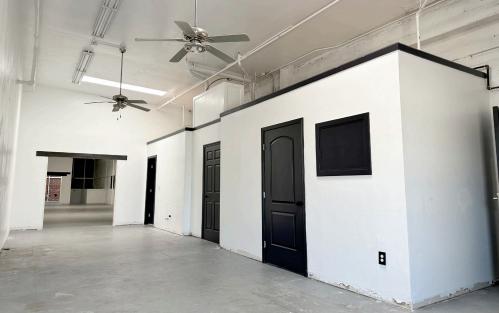

#### **SUITE J**

AVAILABLE SPACE +/- 2,000 Square Feet

RENTAL RATE \$1,800 / Month, NNN

FLOOR Second

**AVAILABLE** Immediately

#### **NOTES**

- + Located in the Heart of Downtown Santa Rosa
- + +/- 2,000 SF of Second Floor Creative Office / Studio Space
- Amazing Natural Light
- Private Bathroom With Shower
- + Two (2) Office / Treatment Rooms
- Neighbors Include Criminal Baking & Multiple Fitness
   Tenants
- + Conveniently Located Near Hwy-101