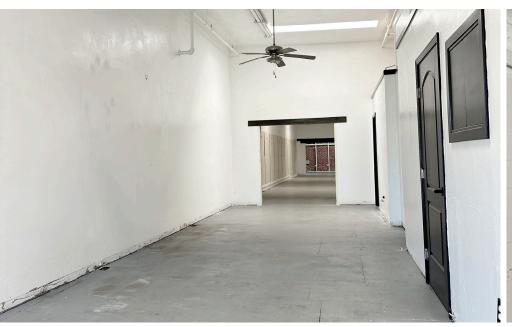

#### **SUITE J**

AVAILABLE SPACE +/- 2,000 Square Feet

RENTAL RATE \$1,800 / Month, NNN

FLOOR Second

**AVAILABLE** Immediately

#### **NOTES**

- + Located in the Heart of Downtown Santa Rosa
- + +/- 2,000 SF of Second Floor Creative Office / Studio Space
- Amazing Natural Light
- Private Bathroom With Shower
- + Two (2) Office / Treatment Rooms
- Neighbors Include Criminal Baking & Multiple Fitness
   Tenants
- + Conveniently Located Near Hwy-101