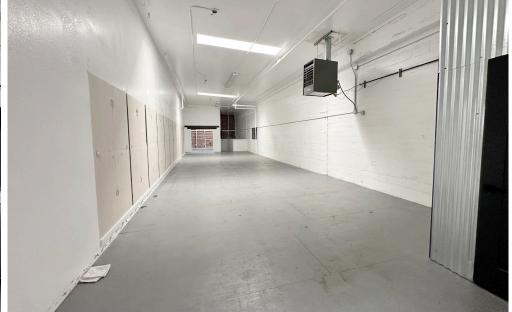

#### **SUITE J**

AVAILABLE SPACE +/- 2,000 Square Feet

RENTAL RATE \$1,800 / Month, NNN

FLOOR Second

**AVAILABLE** Immediately

#### **NOTES**

- + Located in the Heart of Downtown Santa Rosa
- + +/- 2,000 SF of Second Floor Creative Office / Studio Space
- Amazing Natural Light
- Private Bathroom With Shower
- + Two (2) Office / Treatment Rooms
- Neighbors Include Criminal Baking & Multiple Fitness
   Tenants
- + Conveniently Located Near Hwy-101