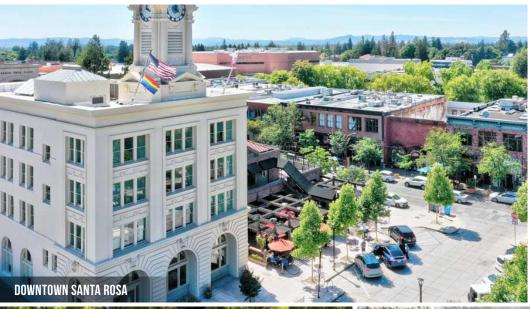

#### **NOTES**

- + Located in the Heart of Downtown Santa Rosa
- + +/- 2,000 SF of Second Floor Creative Office / Studio Space
- Amazing Natural Light
- Private Bathroom With Shower
- + Two (2) Office / Treatment Rooms
- Neighbors Include Criminal Baking & Multiple Fitness
   Tenants
- + Conveniently Located Near Hwy-101

### **LOCATION OVERVIEW**

Desirable location, walkable to nearby amenities, public transportation and to surrounding neighborhoods.

**07 MIN** to SMART Train **11 MIN** to Santa Rosa Plaza

**04 MIN** to Coddingtown Shopping Center **20 MIN** to Petaluma