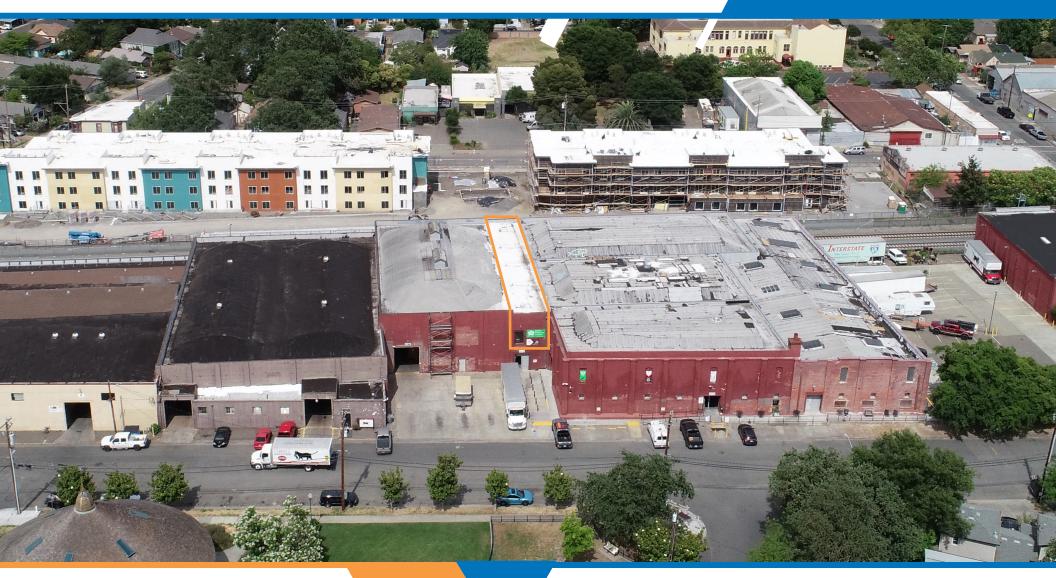

#### **SUITE J**

AVAILABLE SPACE +/- 2,000 Square Feet

RENTAL RATE \$1,800 / Month, NNN

FLOOR Second

**AVAILABLE** Immediately

#### **NOTES**

- + Located in the Heart of Downtown Santa Rosa
- + +/- 2,000 SF of Second Floor Creative Office / Studio Space
- Amazing Natural Light
- Private Bathroom With Shower
- + Two (2) Office / Treatment Rooms
- Neighbors Include Criminal Baking & Multiple Fitness
   Tenants
- + Conveniently Located Near Hwy-101