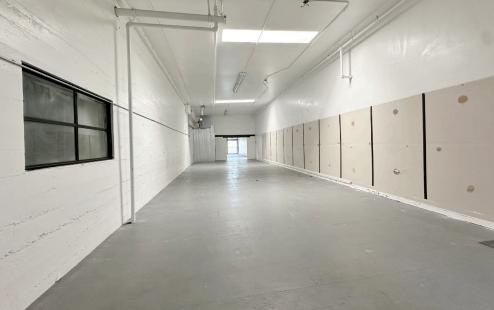

#### **SUITE J**

AVAILABLE SPACE +/- 2,000 Square Feet

RENTAL RATE \$1,800 / Month, NNN

FLOOR Second

**AVAILABLE** Immediately

#### **NOTES**

- + Located in the Heart of Downtown Santa Rosa
- + +/- 2,000 SF of Second Floor Creative Office / Studio Space
- Amazing Natural Light
- Private Bathroom With Shower
- + Two (2) Office / Treatment Rooms
- Neighbors Include Criminal Baking & Multiple Fitness
   Tenants
- + Conveniently Located Near Hwy-101