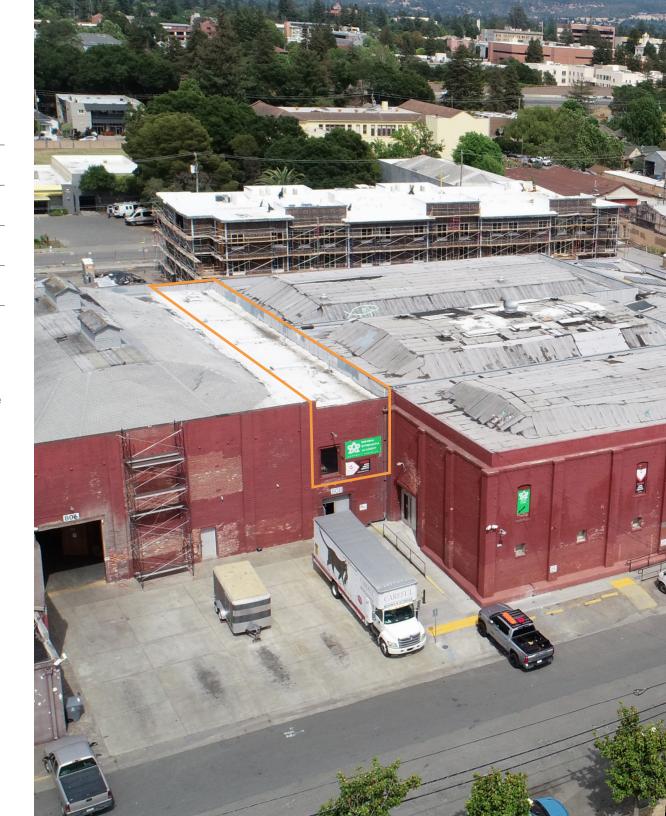

#### **SUITE J**

AVAILABLE SPACE +/- 2,000 Square Feet

RENTAL RATE \$1,800 / Month, NNN

FLOOR Second

**AVAILABLE** Immediately

#### **NOTES**

- + Located in the Heart of Downtown Santa Rosa
- + +/- 2,000 SF of Second Floor Creative Office / Studio Space
- Amazing Natural Light
- Private Bathroom With Shower
- + Two (2) Office / Treatment Rooms
- Neighbors Include Criminal Baking & Multiple Fitness
   Tenants
- + Conveniently Located Near Hwy-101