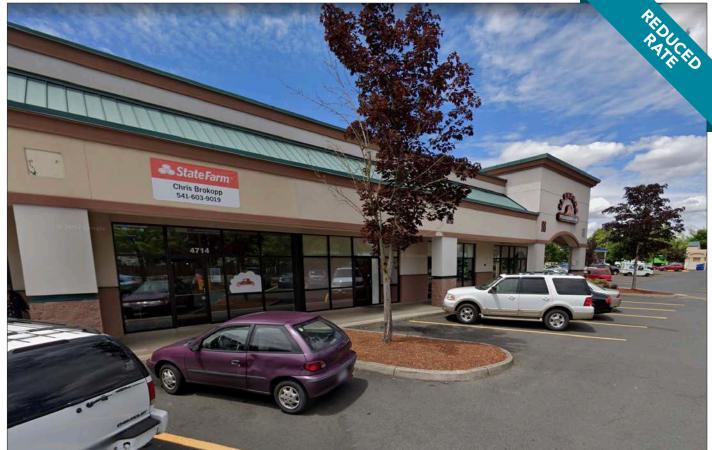

### **Retail Space For Lease** 4714 Royal Avenue

- 1,200 square feet of in-line space located in the Royal West Shopping Center
- Shopping center is anchored by Albertsons and Bi-Mart
- Ample on-site parking with great visibility
- Space includes reception, five offices and one ADA restroom
- **\$24.00** \$21.00 per square foot per year NNN (NNN's are approximately \$9.03/SF/year)

# Photographs