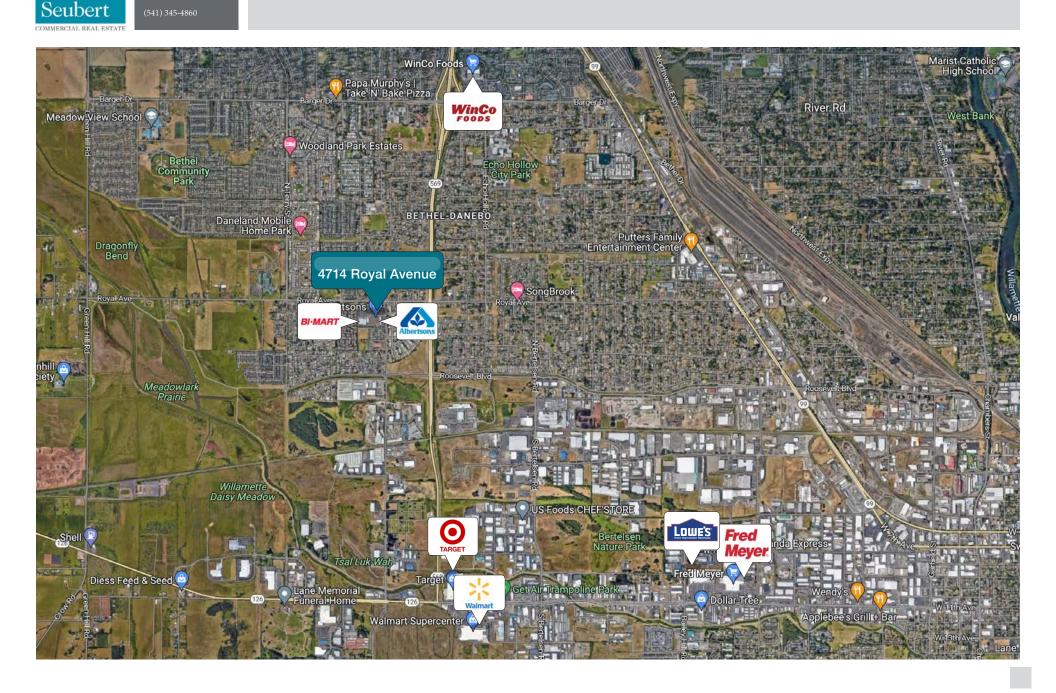

ebcre.com

Alan Evans alan@eebcre.com

(541) 345-4860





### **Retail Space For Lease** 4714 Royal Avenue

- 1,200 square feet of in-line space located in the Royal West Shopping Center
- Shopping center is anchored by Albertsons and Bi-Mart
- Ample on-site parking with great visibility
- Space includes reception, five offices and one ADA restroom
- **\$24.00** \$21.00 per square foot per year NNN (NNN's are approximately \$9.03/SF/year)

Evans Elder Brown & Seubert Lilly Storment lilly@eebcre.com Alan Evans alan@eebcre.com (541) 345-4860

# Photographs









#### Evans Elder Brown & Seubert

COMMERCIAL REAL ESTATE

Lilly Storment lilly@eebcre.com Alan Evans alan@eebcre.com

## Site Map



Lilly Storment lilly@eebcre.com Alan Evans alan@eebcre.com

Evans Elder

Brown &

### Location