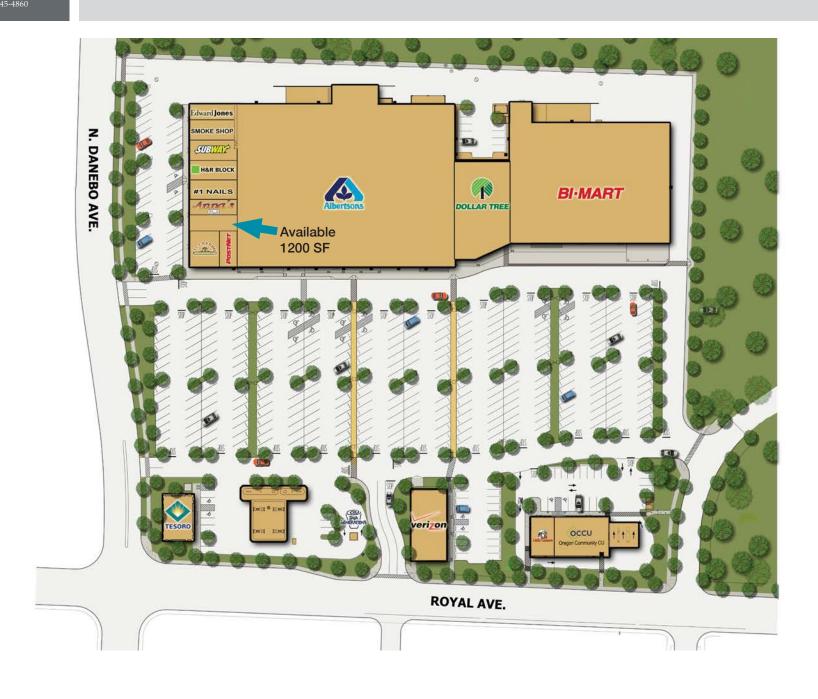

## Site Map

Lilly Storment lilly@eebcre.com Alan Evans alan@eebcre.com

Evans Elder

Brown &

### **Retail Space For Lease** 4714 Royal Avenue

- 1,200 square feet of in-line space located in the Royal West Shopping Center
- Shopping center is anchored by Albertsons and Bi-Mart
- Ample on-site parking with great visibility
- Space includes reception, five offices and one ADA restroom
- **\$24.00** \$21.00 per square foot per year NNN (NNN's are approximately \$9.03/SF/year)