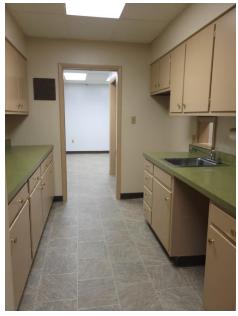

## 614 Central Center

Chillicothe, Ohio

Now leasing through Butt Realty Inc.

614 Central Center is located in our Medical Dental Building, next to 612 Cental Center. Prior to becoming vacant, it served as an eye doctor's office and is equipped with private offices, exam rooms, restrooms, security system. Etc. This is a large office space and can be combined with 612 upon discussion with Landlord.

- 1,722 Square Feet
- \$10 Per Square Foot
- Security System Included
- Reception Area
- Waiting Area
- 3 Private Exam Rooms
- 2 Private Offices
- Two Bathrooms