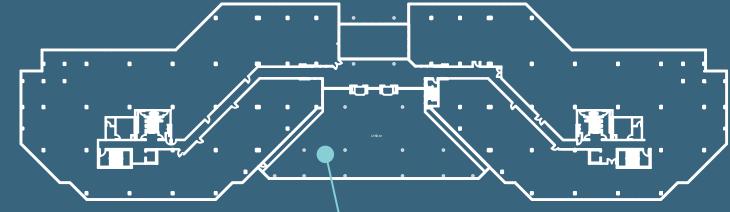

t's more, the property offers a new and modern conference facility, on-site café, property management office, and well-appointed fitness center with lockers and showers.

Recent renovations include a refreshed lobby with a sundrenched atrium, complete elevator modernization and collaborative common areas. Making for energizing midday breaks, Peninsula Plaza backs up to an expansive jogging path with water views.



- Dozens of restaurants nearby including, Chipotle, Subway, Blaze Pizza and many more.
- Multiple bank options located on Federal Highway
- Conveniently located minutes from Mizner Park and Royal Palm Plaza
- Jogging path accessible behind the property
- Approximately ten minutes to I-95, Boca Town Center and Boca Executive Airport



# Sample floor plan

PRESERVE JOGGING PATH



## **Available space**

- \$28.00 NNN p.s.f.
- \$14.50 p.s.f. operating expenses (inclusive of electric and janitorial)
- 4.0 :1,000 Parking ratio
   1/3 covered parking

| Suite   | RSF    | Available | Suite                               | RSF    | Available |
|---------|--------|-----------|-------------------------------------|--------|-----------|
| 105     | 1,926  | Immediate | 460                                 | 3,674  | Immediate |
| 308     | 2,069  | Immediate | 401                                 | 4,464  | Immediate |
| 351     | 2,344  | Immediate | 204-210                             | 11,530 | Immediate |
| 360/362 | 11,303 | Immediate | 250                                 | 6,460  | Immediate |
| 366/369 | 3,842  | Immediate | 251                                 | 2,05