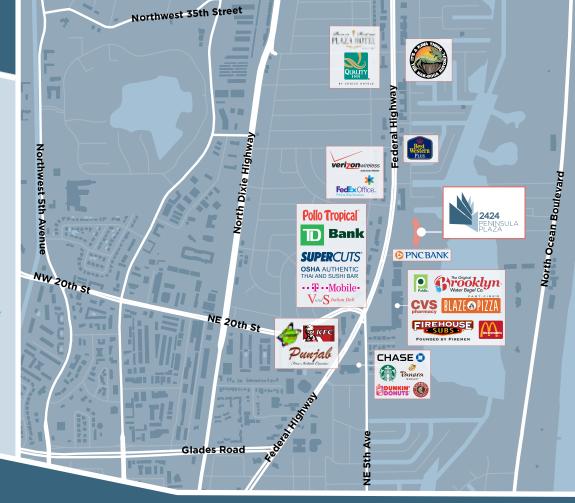

## **Building highlights**

Expand or relocate your business to the newly renovated Peninsula Plaza, a four-story multi-tenant office building, located on North Federal Highway in East Boca Raton, FL. The Class A property, nestled between Yamato Road and Glades Road, lies just minutes from I-95 and Mizner Park. Your employees and clients alike will enjoy being within walking distance to restaurants and shopping.

- Dozens of restaurants nearby including, Chipotle, Subway, Blaze Pizza and many more.
- Multiple bank options located on Federal Highway
- Conveniently located minutes from Mizner Park and Royal Palm Plaza
- Jogging path accessible behind the property
- Approximately ten minutes to I-95, Boca Town Center and Boca Executive Airport