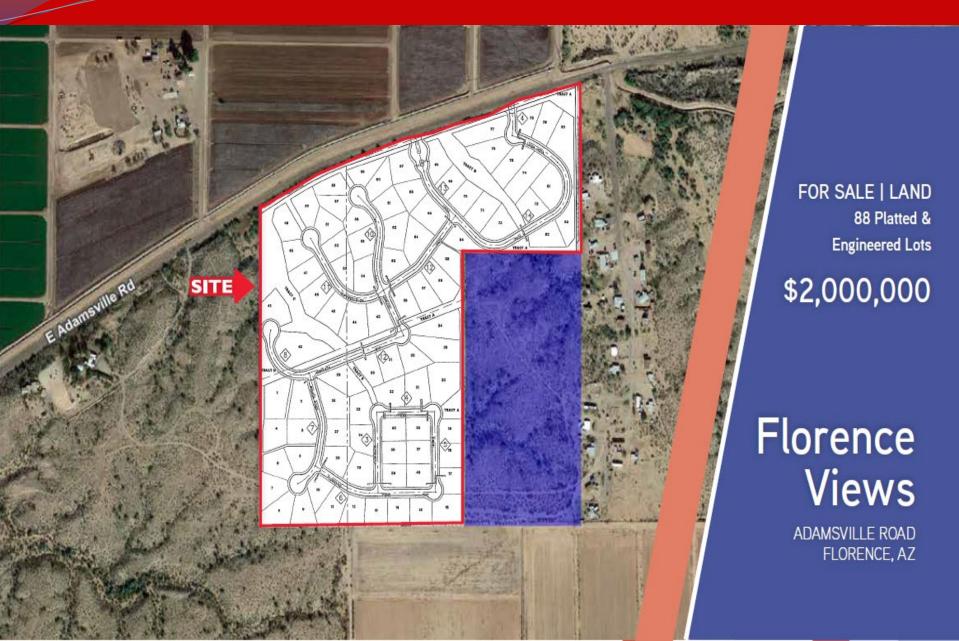

# **Florence Views**

### Florence, AZ

- Location: Adamsville Road, Florence, AZ
- <u>Size:</u> 88 Platted & Engineered Lots (15,600 SF to 80,000 SF)
- Price: \$2,000,000
- Comments:
- Spectacular unobstructed views of the San Tan, Superstition and Picket Post mountains.
- Large lots ranging from 15,600 SF to 80,000 SF suitable for developing RV storage/detached guest house.
- Platted, engineered, municipally approved for 88 lots.
- Currently, there are two grocery stores within 10 minutes of Florence Views.