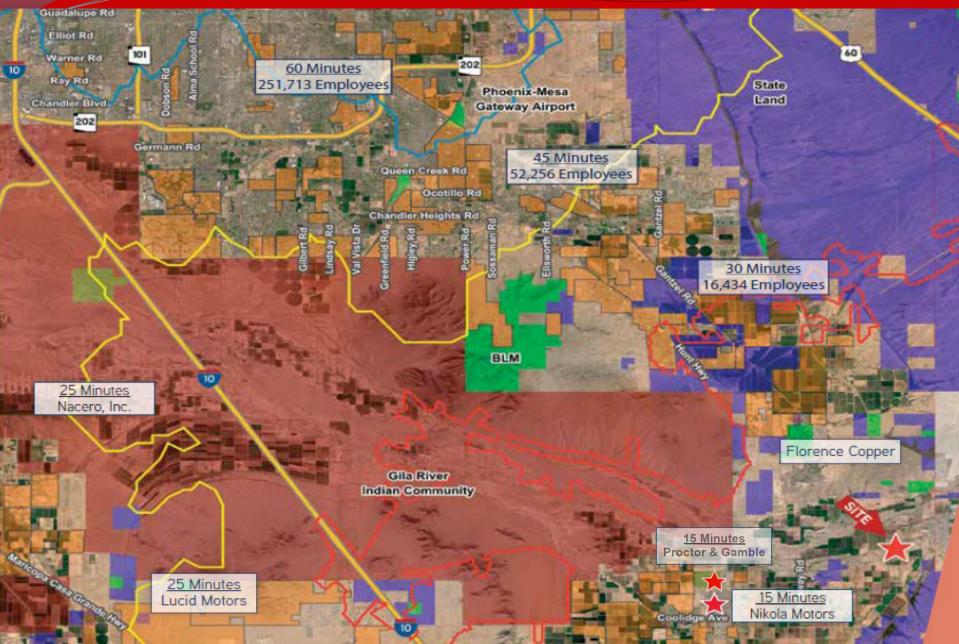

## Florence Views

FLORENCE, AZ

- Explosion of quality employment in Pinal County - 25 minutes
- Florence Copper: 245 jobs \$100,000
- > Lucid Motors: 2,000 jobs \$70,000
- > Nikola Motors: 1,800 jobs \$80,000
- > Nacero, Inc.: 265 jobs \$90,000
- > The heart of the Valley's hi-tech job market within an easy 45 minute commute through reservation land.
- In addition to Florence Copper, Lucid Motors, Nikola and Nacero, major employers include: Intel, Orbital Sciences, Microchip Technologies, and Amkor Technology
- 9,800 existing jobs in the prison system from wardens, doctors, dentists, nurses to correctional officers and other staff