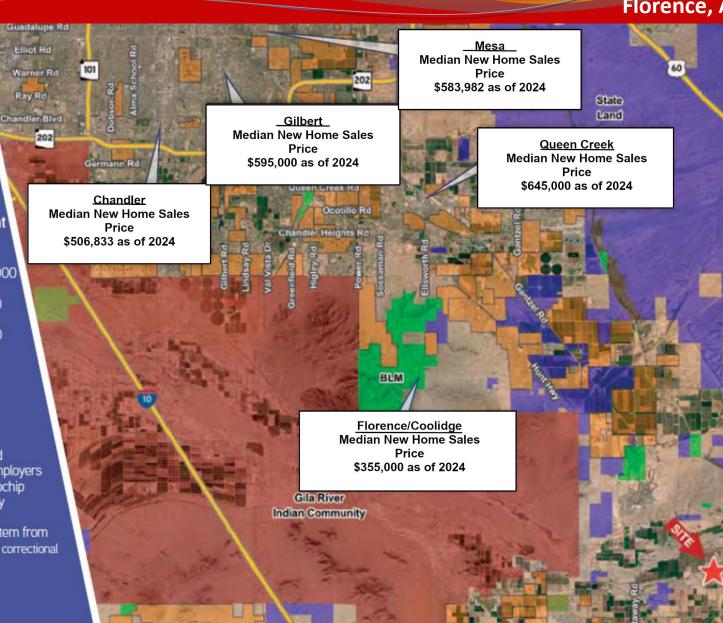

## Florence Views

FLORENCE, AZ

- Explosion of quality employment in Pinal County - 25 minutes
- Florence Copper: 245 jobs \$100,000
- > Lucid Motors: 2,000 jobs \$70,000
- > Nikola Motors: 1,800 jobs \$80,000
- > Nacero, Inc.: 265 jobs \$90,000
- > The heart of the Valley's hi-tech job market within an easy 45 minute commute through reservation land.
- In addition to Florence Copper, Lucid Motors, Nikola and Nacero, major employers include: Intel, Orbital Sciences, Microchip Technologies, and Amkor Technology
- 9,800 existing jobs in the prison system from wardens, doctors, dentists, nurses to correctional officers and other staff