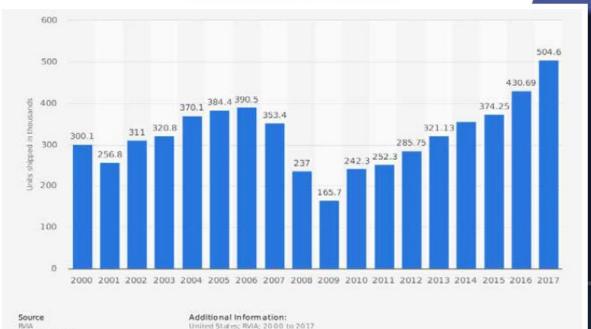

166 csmith@insightland.com



# **Florence Views**

## Florence, AZ





# **Florence Views**

## Florence, AZ

## Florence Views

FLORENCE, AZ

- Explosion of quality employment in Pinal County - 25 minutes
- Florence Copper: 245 jobs \$100,000
- > Lucid Motors: 2,000 jobs \$70,000
- > Nikola Motors: 1,800 jobs \$80,000
- > Nacero, Inc.: 265 jobs \$90,000
- > The heart of the Valley's hi-tech job market within an easy 45 minute commute through reservation land.
- In addition to Florence Copper, Lucid Motors, Nikola and Nacero, major employers include: Intel, Orbital Sciences, Microchip Technologies, and Amkor Technology
- 9,800 existing jobs in the prison system from wardens, doctors, dentists, nurses to correctional officers and other staff



## **Florence Views**

## Florence, AZ







#### Large Lots

Homes with RV garages as shown



© Statista 2018



nsight

#### Land & Investments

# **Florence Views**

Florence, AZ