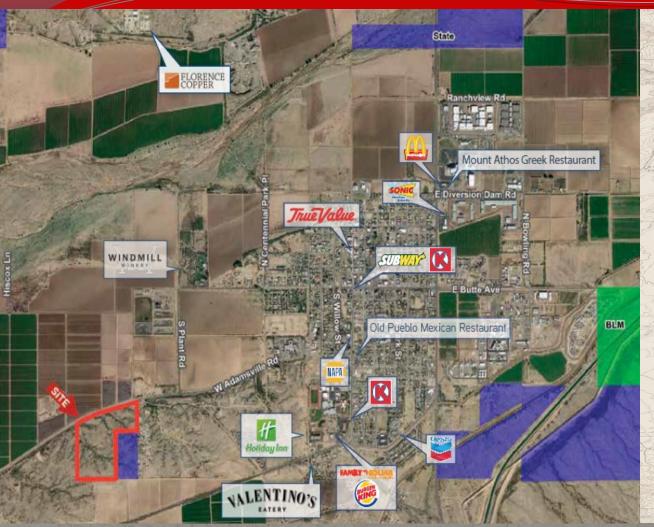

### Florence, AZ

- Location: Adamsville Road, Florence, AZ
- <u>Size:</u> 88 Platted & Engineered Lots (15,600 SF to 80,000 SF)
- Price: \$2,000,000
- Comments:
- Spectacular unobstructed views of the San Tan, Superstition and Picket Post mountains.
- Large lots ranging from 15,600 SF to 80,000 SF suitable for developing RV storage/detached guest house.
- Platted, engineered, municipally approved for 88 lots.
- Currently, there are two grocery stores within 10 minutes of Florence Views.