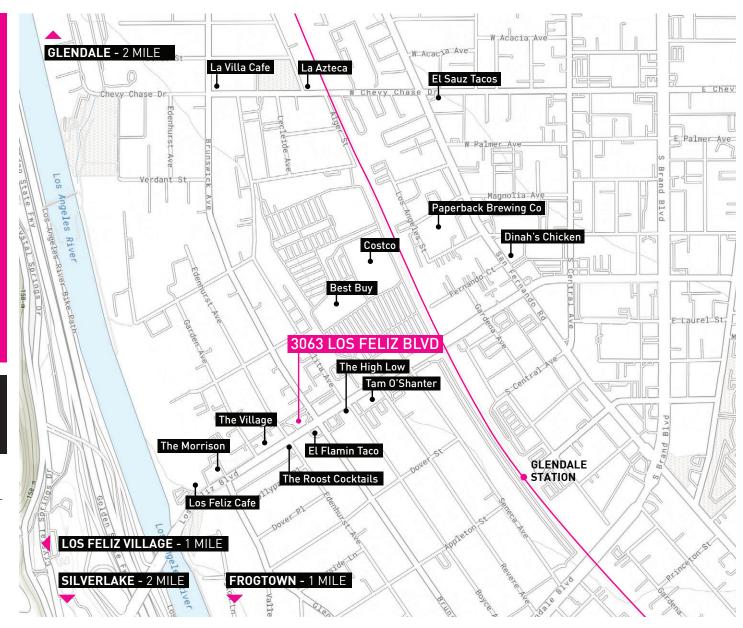

### About the neighborhood

Atwater Village: A vibrant neighborhood in Los Angeles, situated along the scenic Los Angeles River. Known for its tree-lined streets, diverse culinary scene, and thriving arts community, Atwater Village offers a unique blend of urban energy and suburban charm. Explore trendy cafes, artisanal shops, and cultural venues, or enjoy outdoor activities like walking along the river or hiking in nearby Griffith Park. With its convenient location and welcoming atmosphere, Atwater Village is the perfect place to live, work, and play in LA.

LESS THAN A MINUTE FROM THE 5 FWY 4-MIN DRIVE TO 10 FWY 96/100 WALKSCORE

No warranty or representation is made to the accuracy of the foregoing information. Terms of sale or lease are subject to change or withdrawal without notice.