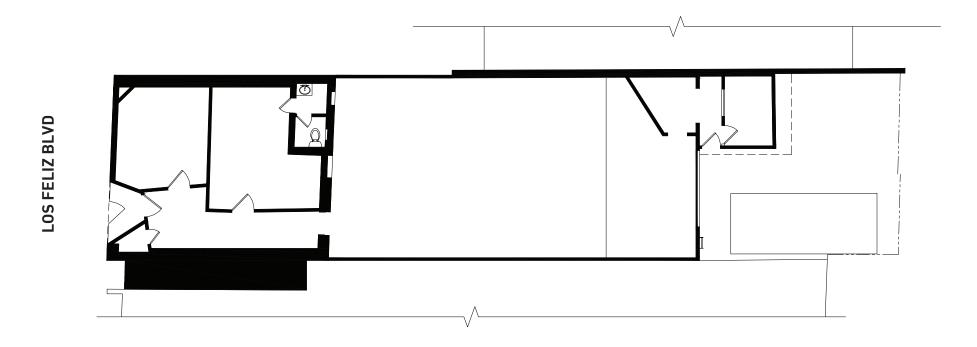

©2024 INDUSTRY PARTNERS, INC.

3063 LOS FELIZ BLVD

±2,118 RSF 2,614 SF

NOT TO SCALE. Floor plan for information purposes only. Layout and furnishings may vary. Workstations not included.