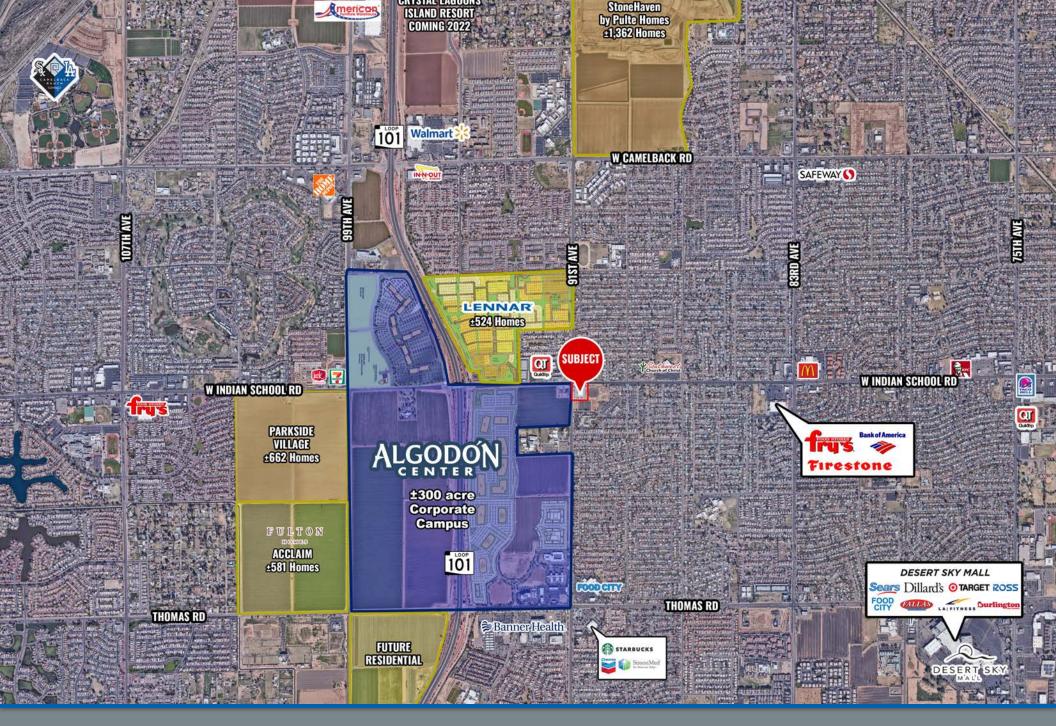

### **Property Highlights**

- Over 48,000 Cars Per Day at the Intersection
- LESS less than 1/2 mile East of the Loop 101 and
- 2 1/2 miles North of the I-10
- LOCATED on hard corner with great visibility
- Adjacent to a Francis and Sons Car Wash
- High growth area with multiple new developments in the submarket
- Population of over 148,000 wihin 3 miles
- STRONG visibility along on Indian School Rd

## **Nearby Tenants**