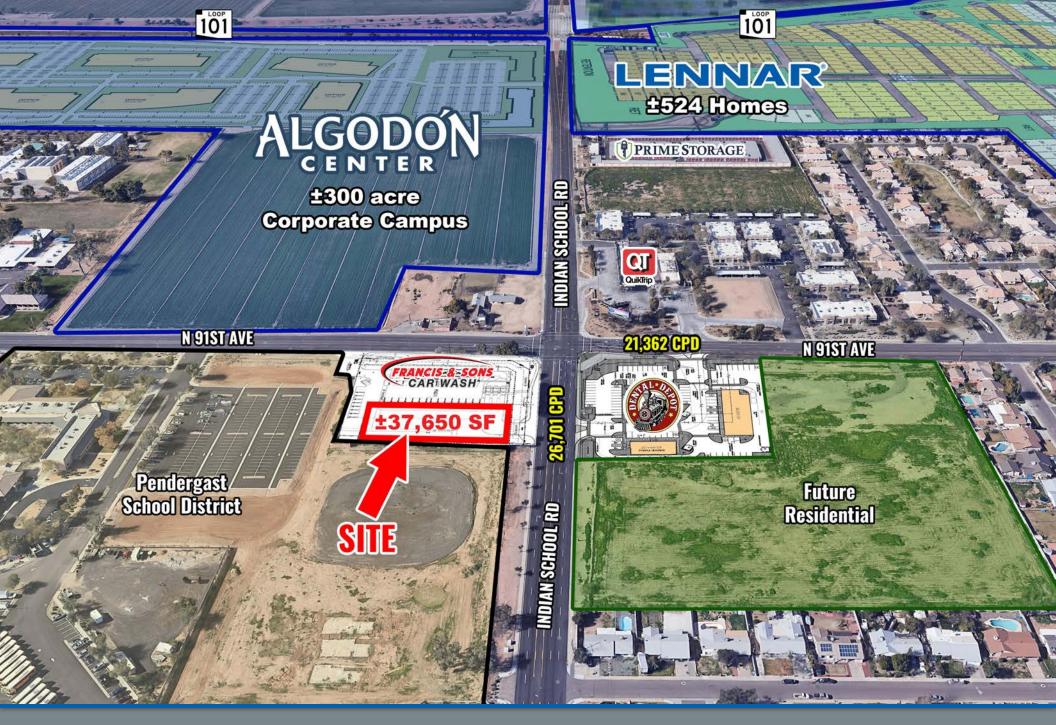

### **Property Highlights**

- Over 48,000 Cars Per Day at the Intersection
- LESS less than 1/2 mile East of the Loop 101 and
- 2 1/2 miles North of the I-10
- LOCATED on hard corner with great visibility
- Adjacent to a Francis and Sons Car Wash
- High growth area with multiple new developments in the submarket
- Population of over 148,000 wihin 3 miles
- STRONG visibility along on Indian School Rd

#### Traffic Counts

Indian School Rd 26.701 CPD 91st Ave 21.362 CPD

48,063 CPD **Total** 

3 mi

1 mi

5 mi

359,301

106,300

## **Nearby Tenants**