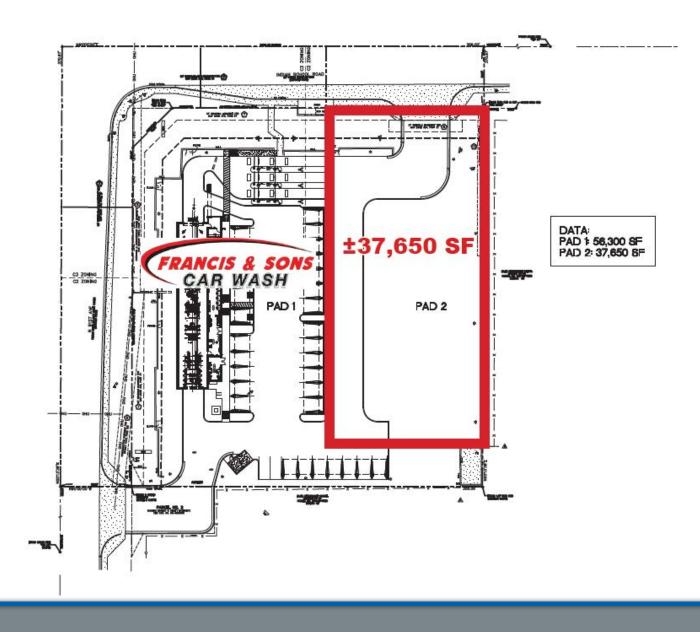

## **◆ APPROXIMATELY 37,650 SF PAD**

## **CONCEPTUAL SITE PLAN**

st Heather Prinsloo 602.682.8108 Parker Jones 602.682.8182

orian.gast@velocityretail.com

Heather Prinsloo 602.682.8108 Parker Jones 602.682.8182

heather prinsloo@velocityretail.com