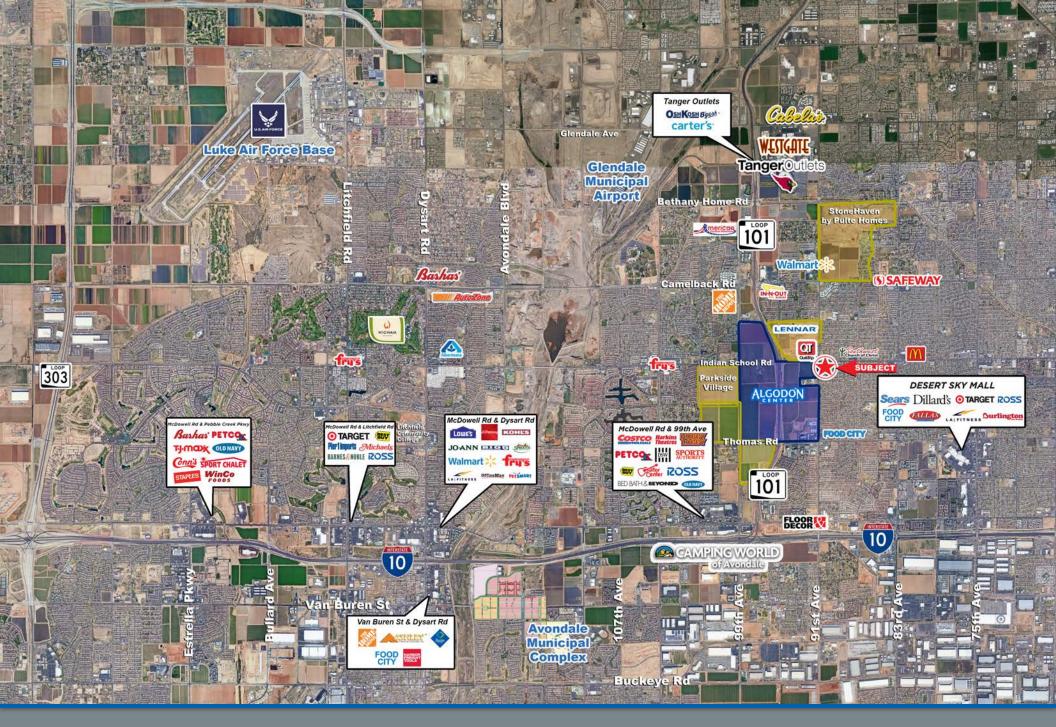

2 mile East of the Loop 101 and
- 2 1/2 miles North of the I-10
- LOCATED on hard corner with great visibility
- Adjacent to a Francis and Sons Car Wash
- High growth area with multiple new developments in the submarket
- Population of over 148,000 wihin 3 miles
- STRONG visibility along on Indian School Rd

#### Traffic Counts

Indian School Rd 26.701 CPD 91st Ave 21.362 CPD

48,063 CPD **Total** 

3 mi

1 mi

5 mi

359,301

106,300

\$95,802

72,055

## **Demographics**

**Estimated Population** 18,853 149,727 44,268 Estimated Households 5.074 \$94,305 \$97,060 Average Household Income **Daytime Population** 27.293 1,591

Source: SitesUSA

## **Nearby Tenants**























## **CONCEPTUAL SITE PLAN**









st Heather Prinsloo 602.682.8108 Parker Jones 602.682.8182













orian.gast@velocityretail.com

Heather Prinsloo 602.682.8108 Parker Jones 602.682.8182







heather prinsloo@velocityretail.com







2415 East Camelback Road, Suite 400 Phoenix, Arizona 85016 **602.682.8100**  **Heather Prinsloo** 

602.682.8108 heather.prinsloo@velocityretail.com

The information contained in this brochure has been obtained from sources believed reliable. We have not verified the information, and make no guarantee, warranty or representation about it. Any financial projections, assumptions or estimates used are for example only and do not represent the current or future performance of the property. We recommend that you and/or your advisors conduct a complete analysis of the property and make your own determination on the suitability of the property for your speci