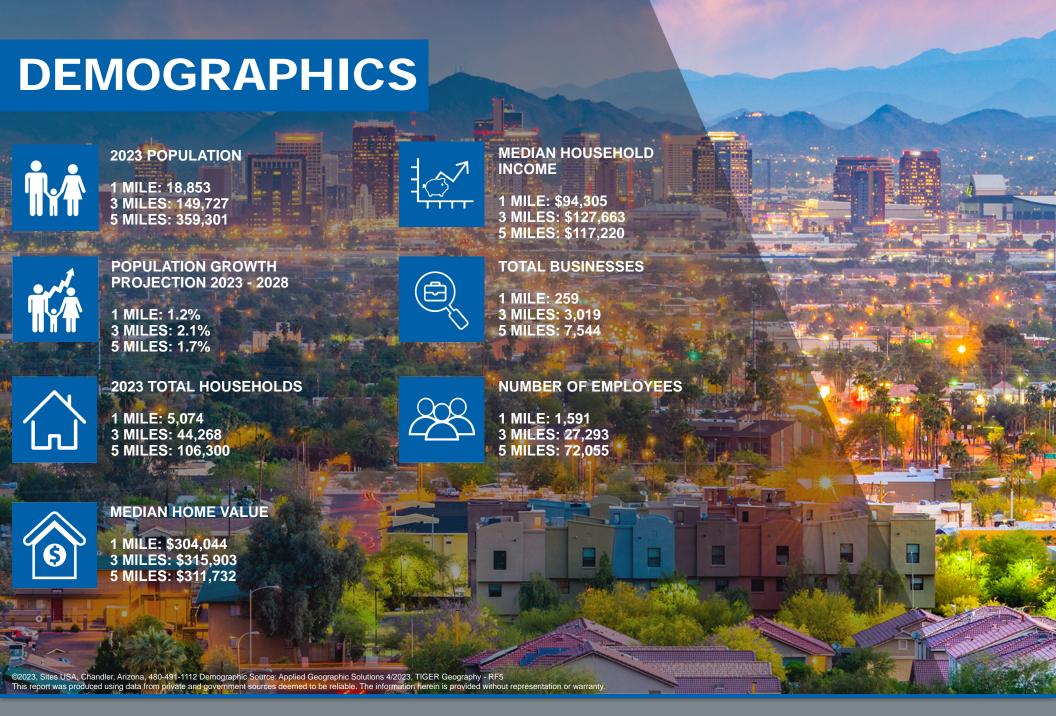

## **Demographics**

**Estimated Population** 18,853 149,727 44,268 Estimated Households 5.074 \$94,305 \$97,060 Average Household Income **Daytime Population** 27.293 1,591

Source: SitesUSA

#### Traffic Counts

Indian School Rd 26.701 CPD 91st Ave 21.362 CPD

48,063 CPD **Total** 

3 mi

1 mi

5 mi

359,301

106,300

\$95,802

72,055