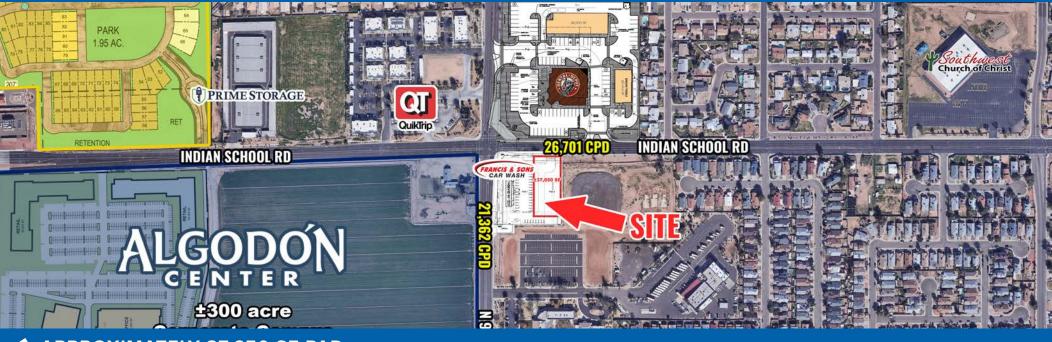

### **Property Highlights**

- Over 48,000 Cars Per Day at the Intersection
- LESS less than 1/2 mile East of the Loop 101 and
- 2 1/2 miles North of the I-10
- LOCATED on hard corner with great visibility
- Adjacent to a Francis and Sons Car Wash
- High growth area with multiple new developments in the submarket
- Population of over 148,000 wihin 3 miles
- STRONG visibility along on Indian School Rd

#### Traffic Counts

Indian School Rd 26.701 CPD 91st Ave 21.362 CPD

48,063 CPD **Total** 

3 mi

1 mi

5 mi

359,301

106,300

## **Nearby Tenants**