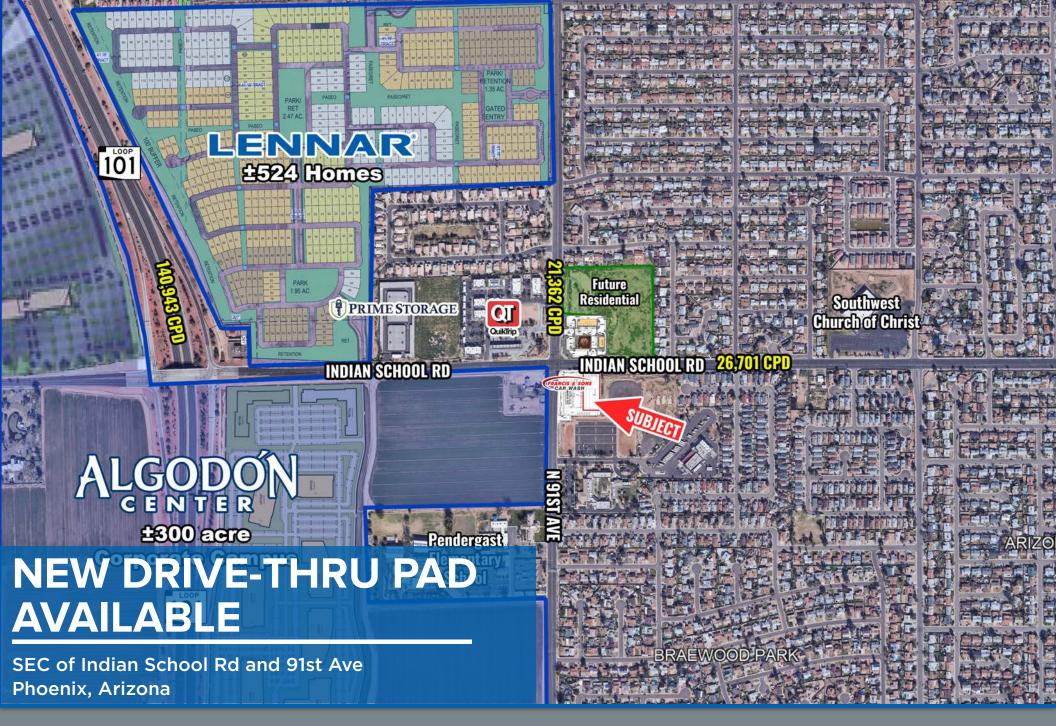

# NEW DRIVE-THRU PAD AVAILABLE

### **Property Highlights**

- Over 48,000 Cars Per Day at the Intersection
- LESS less than 1/2 mile East of the Loop 101 and
- 2 1/2 miles North of the I-10
- LOCATED on hard corner with great visibility
- Adjacent to a Francis and Sons Car Wash
- High growth area with multiple new developments in the submarket
- Population of over 148,000 wihin 3 miles
- STRONG visibility along on Indian School Rd

#### Traffic Counts

Indian School Rd 26.701 CPD 91st Ave 21.362 CPD

48,063 CPD **Total** 

3 mi

1 mi

5 mi

359,301

106,300