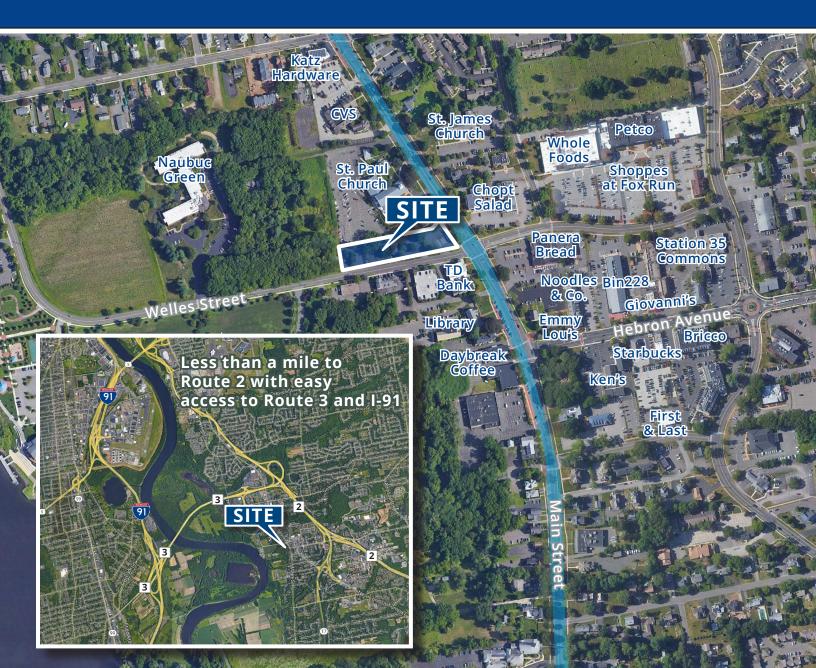

# 2493 Main Street Corner of Main St & Welles St Glastonbury, CT 06033

Retail development site of 1.15 acres at a signalized intersection with excellent demographics and strong traffic counts

## Specifications

| <u> </u>         |                                                                  |
|------------------|------------------------------------------------------------------|
| Address          | 2493 Main Street, Glastonbury, CT                                |
| Total Acres      | 1.15                                                             |
| Zoning           | Town Center Village District Overlay Zone                        |
| Location         | On Main Street with frontage on Main<br>Street and Welles Street |
| Coverage Allowed | 20%                                                              |
| Taxes            | \$27,367.20                                                      |
| Traffic Counts   | Main Street & Naubac Ave 13,962 vpd                              |
|                  |                                                                  |