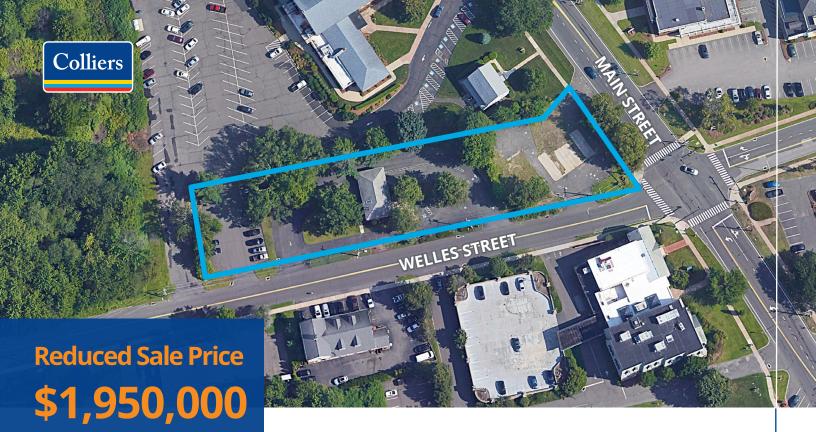

# 2493 Main Street Corner of Main St & Welles St Glastonbury, CT 06033

Retail development site of 1.15 acres at a signalized intersection with excellent demographics and strong traffic counts

#### **Features**

- Affluent suburb with limited development opportunities available on Main Street
- Median household income of \$120,605
- Corner lot
- Site has egress on 2 streets
- Town Center Village District Overlay Zone retail, office, restaurants and other uses
- Lower portion of parcel leased includes income

## Specifications

| <u> </u>         |                                                                  |
|------------------|------------------------------------------------------------------|
| Address          | 2493 Main Street, Glastonbury, CT                                |
| Total Acres      | 1.15                                                             |
| Zoning           | Town Center Village District Overlay Zone                        |
| Location         | On Main Street with frontage on Main<br>Street and Welles Street |
| Coverage Allowed | 20%                                                              |
| Taxes            | \$27,367.20                                                      |
| Traffic Counts   | Main Street & Naubac Ave 13,962 vpd                              |
|                  |                                                                  |