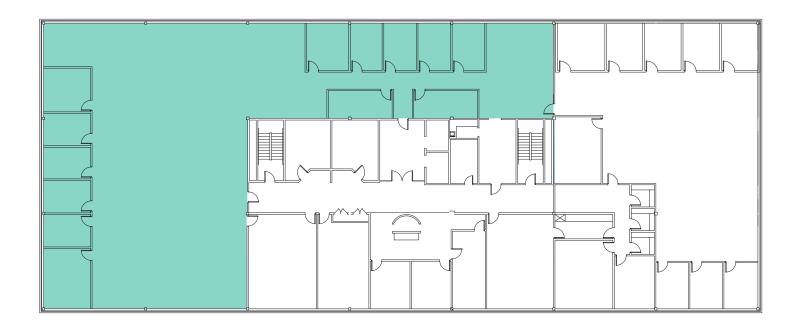

201 Boston Post Road West | Marlborough, MA

3<sup>RD</sup> FLOOR | 9,500 RSF

Floor Plan measurements are approximate and are for illustrative purposes only. While we do not doubt the floor plans accuracy, we make no guarantee, warranty or representation as to the accuracy and completeness of the floor plan.