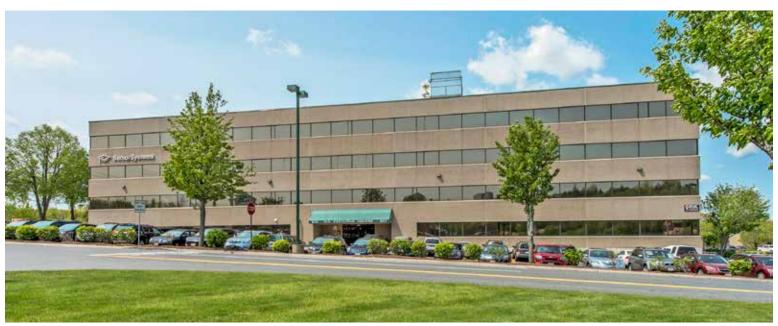

# RK EXECUTIVE CENTER

201 Boston Post Road West | Marlborough, MA

#### PROPERTY HIGHLIGHTS

- Recently completed comprehensive renovation of all common areas
- First class office building bordering numerous on-site amenities
- Restaurants: Panera Bread, Starbucks, Longhorn Steakhouse, China Taste, Tandoori Grill, 5 Guys Burgers, McDonald's, Papa Gino's, Boston Market, and more
- Synergistic Retailers: OfficeMax, AT&T Wireless, UPS Store, Hannaford Supermarket, AAA Travel, and more
- Loading dock access with storage and light assembly space available on ground level