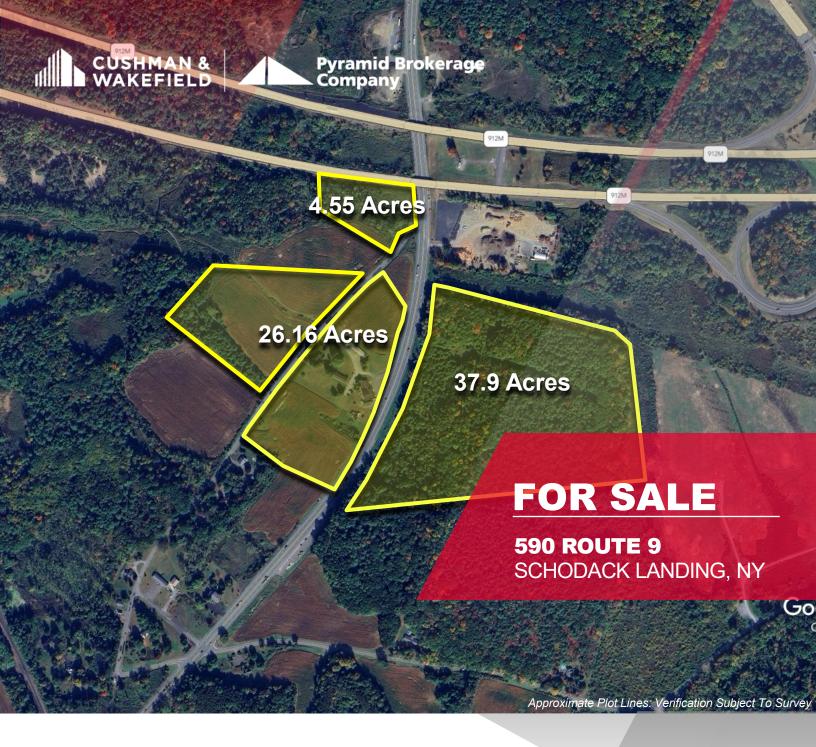

## **Property Highlights**

Previous Apple Farm Available For Sale In The Town Of Schodack. Freestanding Market & Apartment Building With Tenants. Located Minutes From Amazon And Hannaford Distribution Centers.

- PD-1 Zoning Permitted Uses Available Upon Request
- Multiple Parcels Available (Electrical Service To Be Provided By National Grid)
  - (1) 227.-1.-2 (26.16 Acres)
    - · Well Water & Septic Sewer
  - (2) 227.-1.-3 (37.9 Acres)
    - · Well Water & Septic Sewer
  - (3) 220.-7.-1 (4.55 Acres)
    - · Septic Sewer
- Located Less Than 2 Miles From I-90/Berkshire Spur