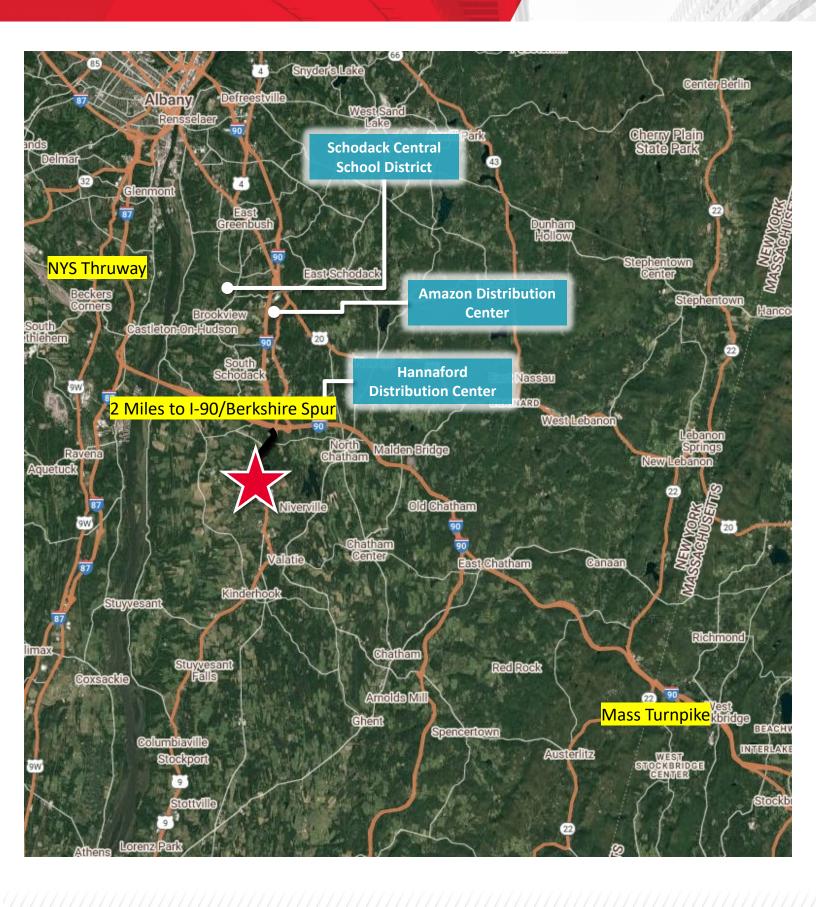

## **Property Highlights**

Previous Apple Farm Available For Sale In The Town Of Schodack. Freestanding Market & Apartment Building With Tenants. Located Minutes From Amazon And Hannaford Distribution Centers.

- PD-1 Zoning Permitted Uses Available Upon Request
- Multiple Parcels Available (Electrical Service To Be Provided By National Grid)
  - (1) 227.-1.-2 (26.16 Acres)
    - · Well Water & Septic Sewer
  - (2) 227.-1.-3 (37.9 Acres)
    - · Well Water & Septic Sewer
  - (3) 220.-7.-1 (4.55 Acres)
    - · Septic Sewer
- Located Less Than 2 Miles From I-90/Berkshire Spur