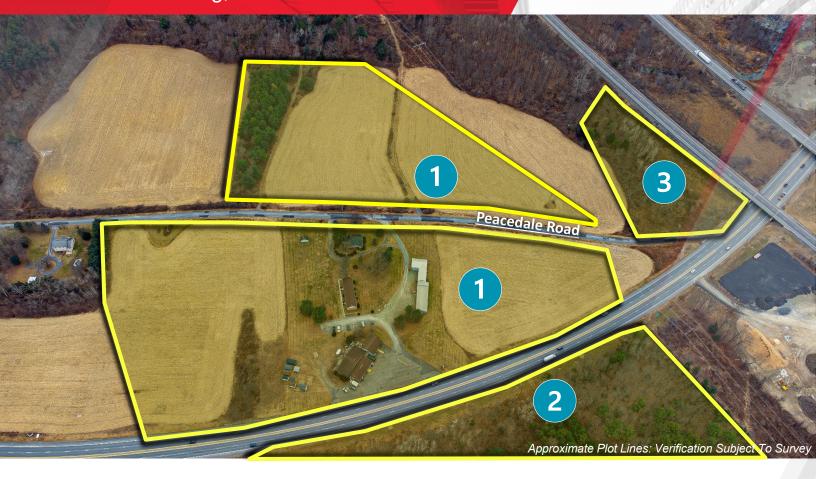

- PD-1 Zoning Permitted Uses Available Upon Request
- Multiple Parcels Available (Electrical Service To Be Provided By National Grid)
  - (1) 227.-1.-2 (26.16 Acres)
    - · Well Water & Septic Sewer
  - (2) 227.-1.-3 (37.9 Acres)
    - · Well Water & Septic Sewer
  - (3) 220.-7.-1 (4.55 Acres)
    - · Septic Sewer
- Located Less Than 2 Miles From I-90/Berkshire Spur