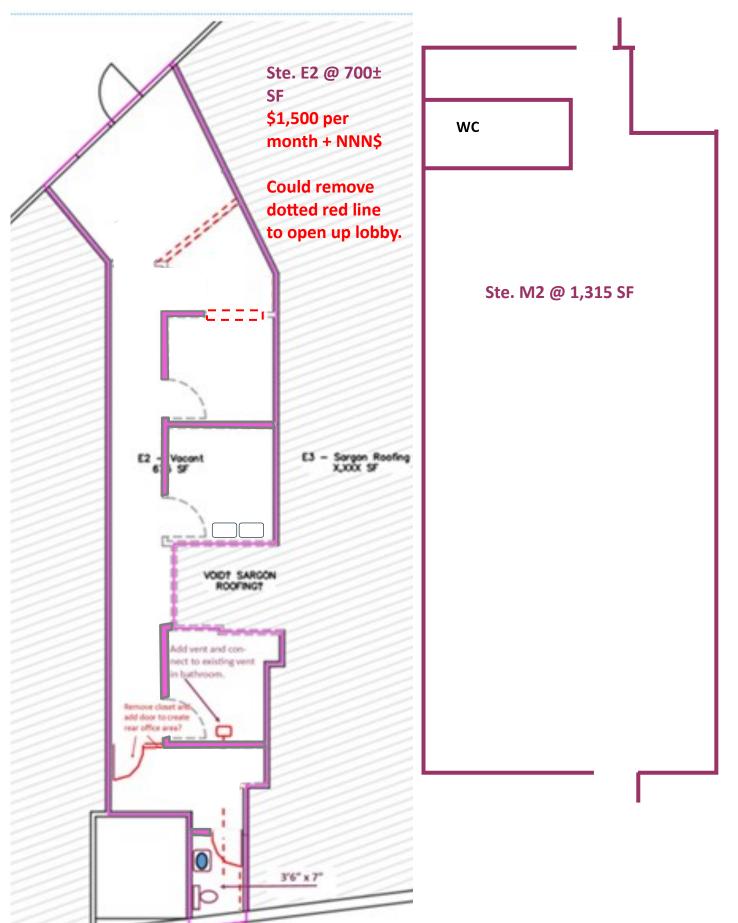

## **Property Description**

- Contemporary New Design
  - Ste. M2, 1,315 SF (\$21 psf) + NNN (\$6.77) Ste E2, 700± SF \$1,500 p.m. + NNN
  - $\Rightarrow$  \* Ste. L, 2,645 SF (\$25 psf) + NNN or split 1,500 SF and 1,100 SF NNN