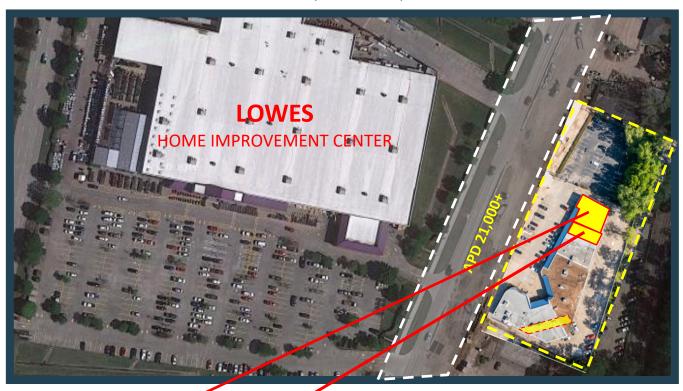

**Households:** 25,009 @ 10-Minute Drive

**Daytime Employees:** 44,712

**Autos PD:** 21,000+

#### **LOOP 494 CENTER**

22704 LOOP 494, KINGWOOD, TX 77388