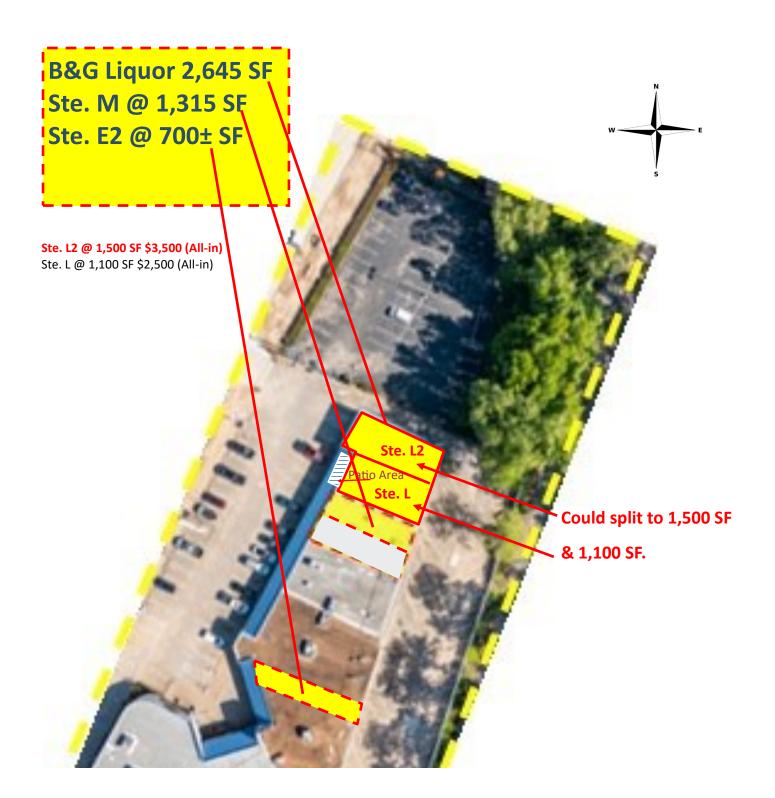

## **Property Description**

- Contemporary New Design
  - Ste. M2, 1,315 SF (\$21 psf) + NNN (\$6.77) Ste E2, 700± SF \$1,500 p.m. + NNN
  - $\Rightarrow$  \* Ste. L, 2,645 SF (\$25 psf) + NNN or split 1,500 SF and 1,100 SF NNN

\*End-cap & Ste B, perfect for café, coffee shop (covered patio area with separate entry). Do not disturb tenant.

- Great Visibility ~ 140'+ Frontage
- See Other Similar Property Here.

**Demographics:** 1—Mile 5—Mile 3—Mile Population 3,703 43,162 149,031 **Ave. Income:** 1—Mile 3—Mile 5—Mile \$101,847 \$108,802 \$109,958