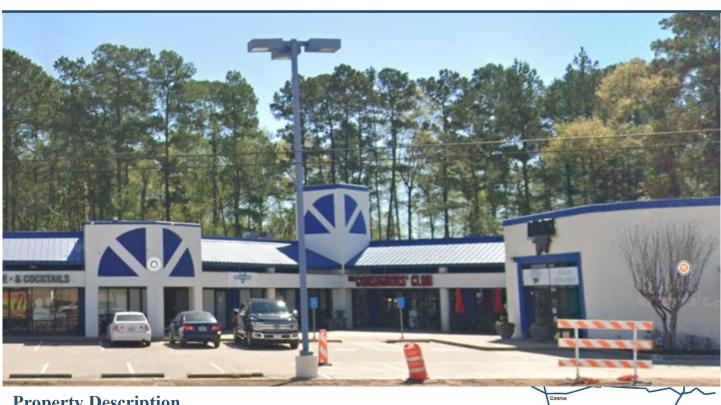

# Loop 494 Center

Highly Sought-After Submarket in Kingwood, Texas 22704 Loop 494, Kingwood, TX 77339

## **Property Description**

- Contemporary New Design
  - Ste. M2, 1,315 SF (\$21 psf) + NNN (\$6.77) Ste E2, 700± SF \$1,500 p.m. + NNN
  - $\Rightarrow$  \* Ste. L, 2,645 SF (\$25 psf) + NNN or split 1,500 SF and 1,100 SF NNN

\*End-cap & Ste B, perfect for café, coffee shop (covered patio area with separate entry). Do not disturb tenant.

- Great Visibility ~ 140'+ Frontage
- See Other Similar Property Here.

**Demographics:** 1—Mile 5—Mile 3—Mile Population 3,703 43,162 149,031 **Ave. Income:** 1—Mile 3—Mile 5—Mile \$101,847 \$108,802 \$109,958