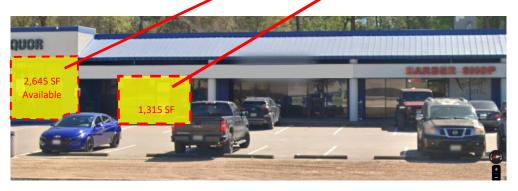

## **Property Description**

- Contemporary New Design
  - Ste. M2, 1,315 SF (\$21 psf) + NNN (\$6.77) Ste E2, 700± SF \$1,500 p.m. + NNN
  - $\Rightarrow$  \* Ste. L, 2,645 SF (\$25 psf) + NNN or split 1,500 SF and 1,100 SF NNN